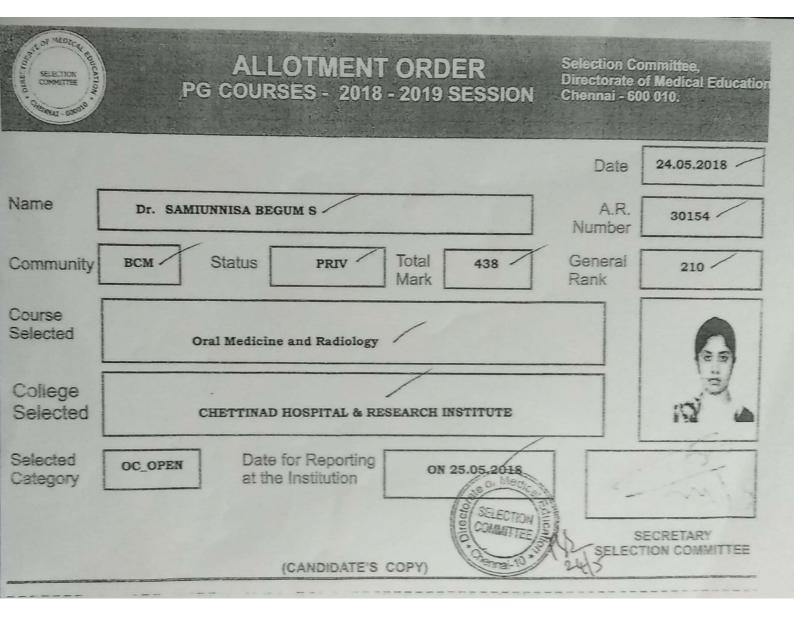

# ALLOTMENT ORDER PG COURSES - 2017 - 2018 SESSION

| 7          |                 | ON OR BEFORE 30.05.2017 | Date for Reporting at the Institution | Date at th       | OC_OPEN | Selected<br>Category |
|------------|-----------------|-------------------------|---------------------------------------|------------------|---------|----------------------|
|            |                 | EARCH INSTITUTE         | CHETTINAD HOSPITAL & RESEARCH         | CHETTINAD        |         | College<br>Selected  |
|            |                 |                         |                                       | Orthodontics     |         | Course<br>Selected   |
| <b>32</b>  | General<br>Rank | Total 64.338290<br>Mark | PRIV                                  | Status           | 000     | Community            |
| 60574      | A.R.<br>Number  |                         |                                       | Dr. SOMYA WILSON | Dr. SOM | Name                 |
| 27.05.2017 | Date            |                         |                                       |                  |         |                      |