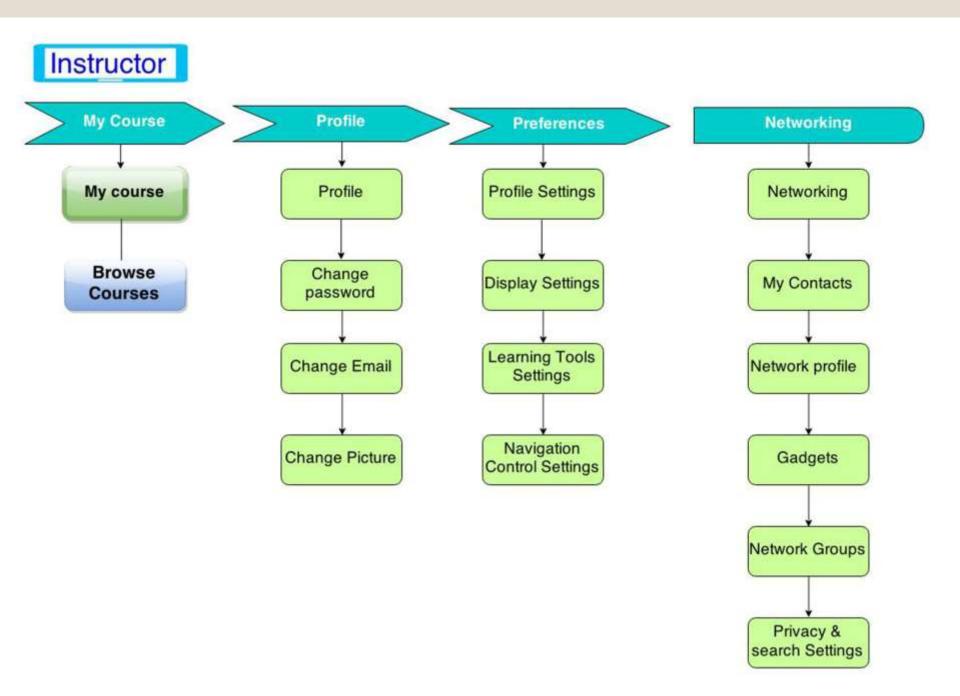

# **Student Event Flow**

#### **Profile Settings**

|                                                    | Welcome Pravean K KJ Inbox   Search   Logout |
|----------------------------------------------------|----------------------------------------------|
| My Courses Protectiones Networking                 | My Start Page 💽 Mees                         |
| (Profile) Change Password ( Change Email ) Picture |                                              |
| Profile                                            |                                              |