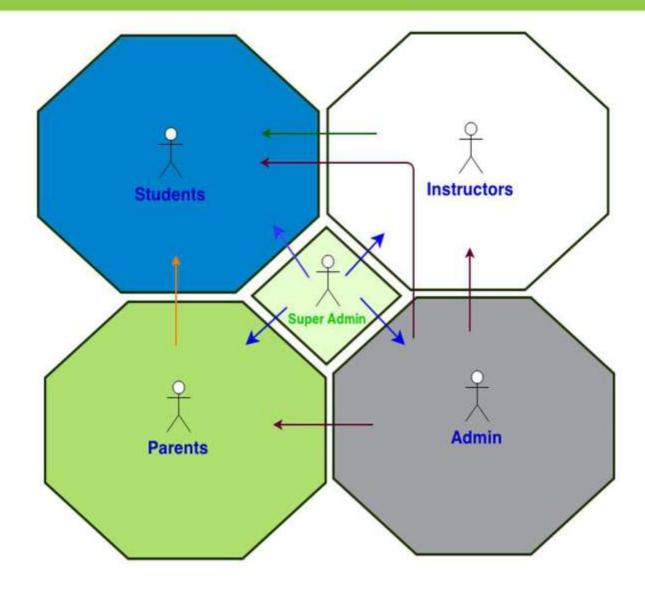

to them.

Saving the time of the personnel, as he can access the training from his house, office or laptop. No rescheduling of program necessary.

Access to customized training i.e. specific training given to a specific individual reduce time spent on training.

Management of users, roles, courses, instructors, facilities and Content becomes easier.



Records and plays class transcripts etc. All sessions are recorded for later viewing as well.

Flexible array of course activities – Forums, Polls, Glossary, Networking, LST, Assignments, Chats etc.

Learner messaging and notifications possible to remind them about training and answer queries.

Assessment/testing of students pre/post training is made easy and efficient.



### **Learn Online**







## Chettinad Learning Management System















#### Chettinad Learning Management System









# **Student Event Flow**



#### **Profile Settings**

|                                                    | Welcome Pravean K KJ Inbox   Search   Logout |
|----------------------------------------------------|----------------------------------------------|
| My Courses Protectiones Networking                 | My Start Page 💽 Mees                         |
| (Profile) Change Password ( Change Email ) Picture |                                              |
| Profile                                            |                                              |

Chettinad

Health City

| ogin Name                                                                 |                        |
|-----------------------------------------