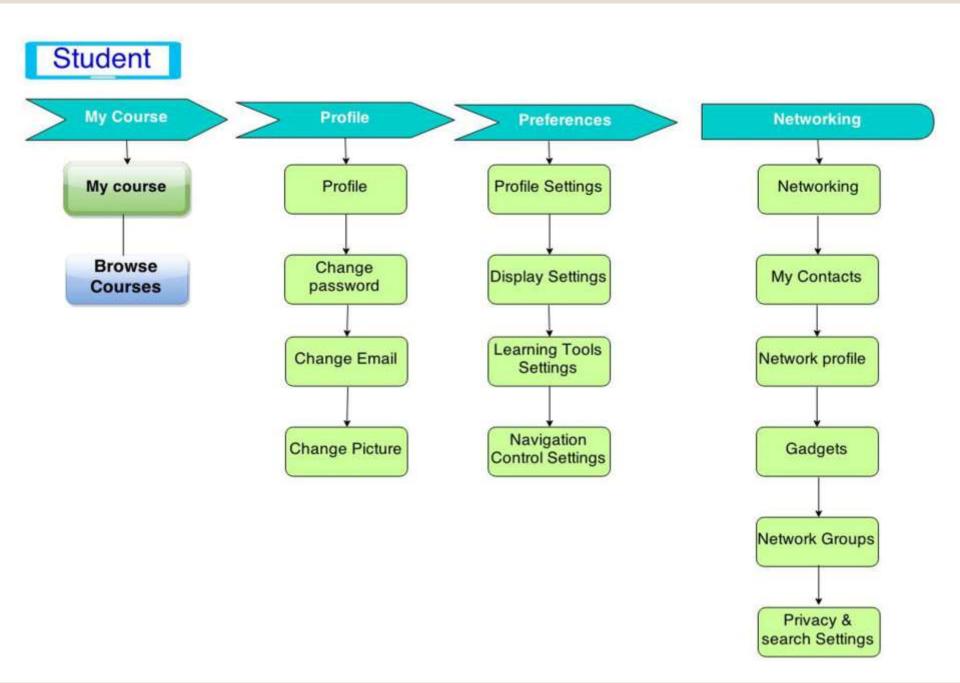

m.

Saving the time of the personnel, as he can access the training from his house, office or laptop. No rescheduling of program necessary.

Access to customized training i.e. specific training given to a specific individual reduce time spent on training.

Management of users, roles, courses, instructors, facilities and Content becomes easier.



Records and plays class transcripts etc. All sessions are recorded for later viewing as well.

Flexible array of course activities – Forums, Polls, Glossary, Networking, LST, Assignments, Chats etc.

Learner messaging and notifications possible to remind them about training and answer queries.

Assessment/testing of students pre/post training is made easy and efficient.



### **Learn Online**







## Chettinad Learning Management System















#### Chettinad Learning Management System









# **Student Event Flow**



#### **Profile Settings**

|                                                    | Welcome Pravean K KJ Inbox   Search   Logout |
|----------------------------------------------------|----------------------------------------------|
| My Courses Protectiones Networking                 | My Start Page 💽 Mees                         |
| (Profile) Change Password ( Change Email ) Picture |                                              |
| Profile                                            |                                              |

Chettinad

Health City

| ogin Name                                                                 |                        |
|-----------------------------------------------