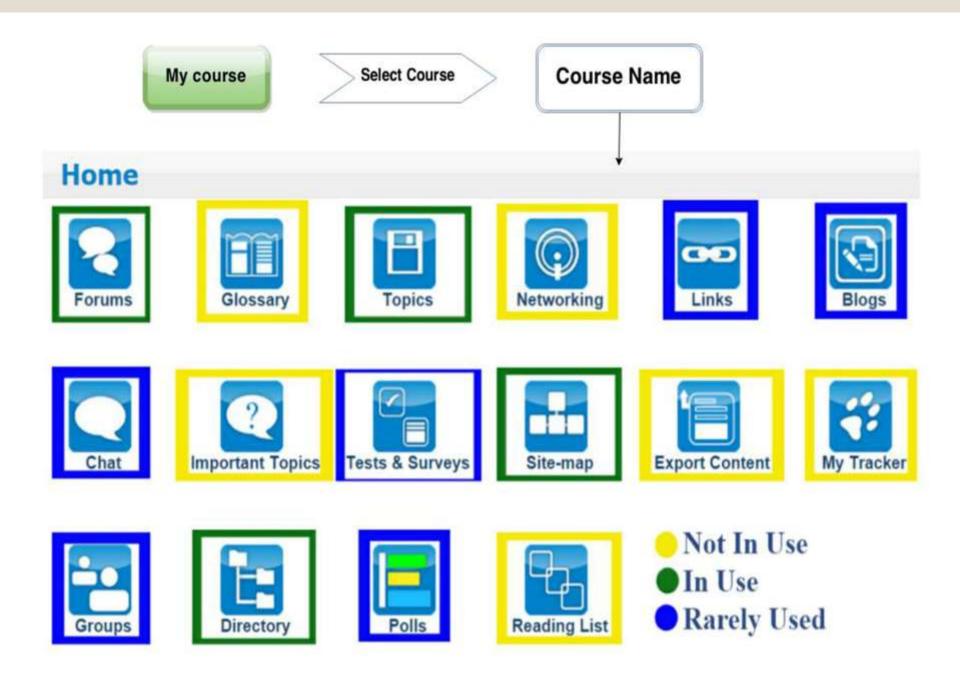

Management of users, roles, courses, instructors, facilities and Content becomes easier.

Records and plays class transcripts etc. All sessions are recorded for later viewing as well.

Flexible array of course activities – Forums, Polls, Glossary, Networking, LST, Assignments, Chats etc.