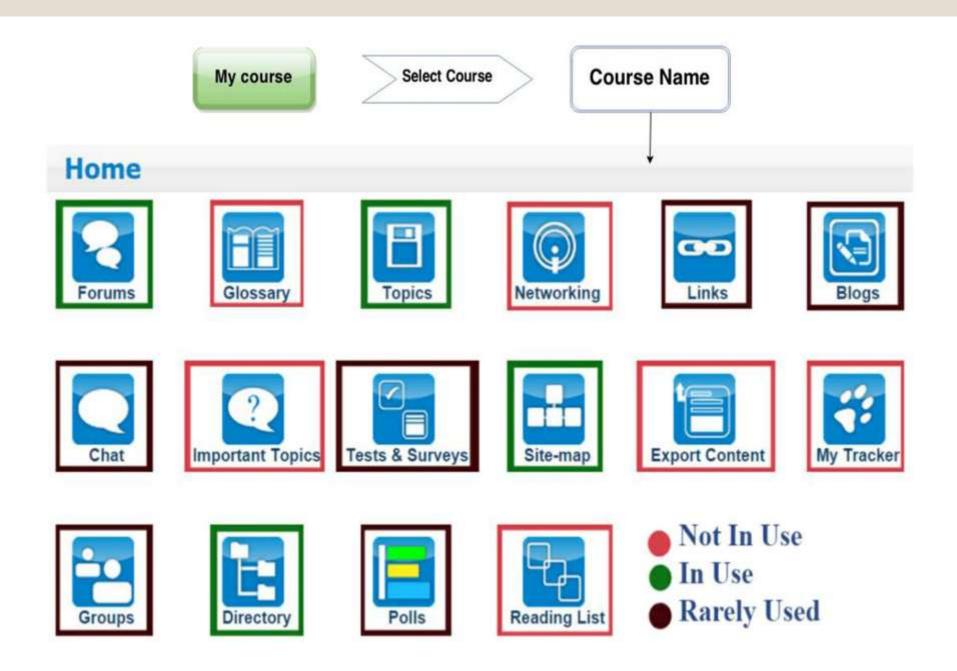

#### LEARNING MANAGEMENT SYSTEM

 $\bigoplus$ 

Management of users, roles, courses, instructors, facilities and Content becomes easier.

Records and plays class transcripts etc. All sessions are recorded for later viewing as well.

Flexible array of course activities – Forums, Polls, Glossary, Networking, LST, Assignments, Chats etc.