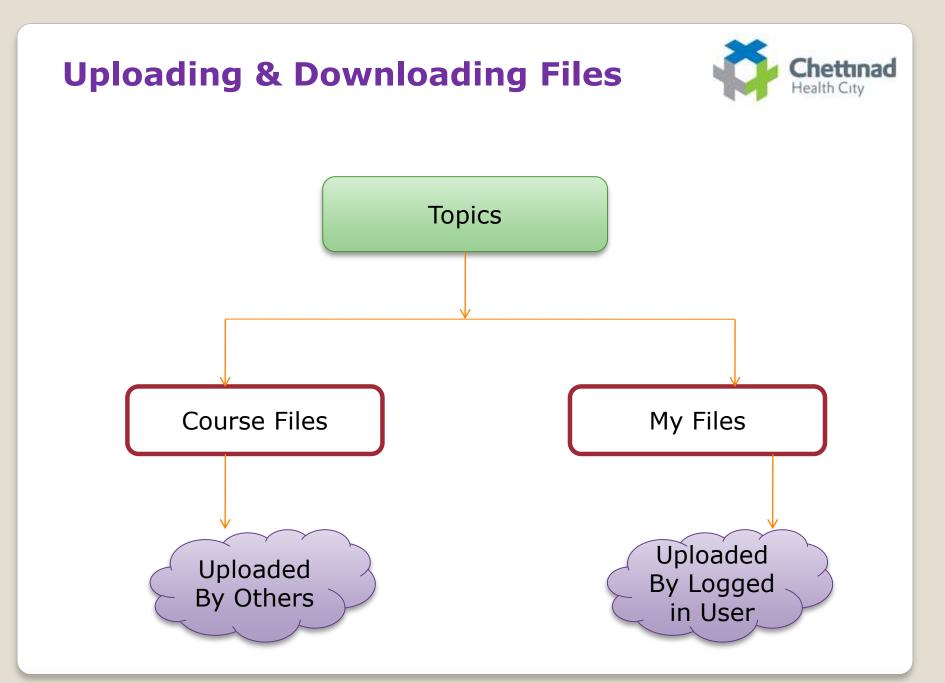

Course Files

| Health City                  |             |                                                        |                      |            |                |                  |
|------------------------------|-------------|--------------------------------------------------------|----------------------|------------|----------------|------------------|
| Home Forums Top              | cs Networki | ng Packages Attendance                                 |                      |            |                |                  |
| sers Online i                | Topics      |                                                        |                      |            |                |                  |
| eepan Raja B                 |             | rkspace Course Files 🗸 🚮                               |                      |            |                |                  |
| raveen K K                   |             | th to Current Directory. Home > 2014-2015 > Lectures > | General Anatomy      |            |                |                  |
| Guests are not listed        |             | File                                                   | Author               | Comments   | Size 🖂         | Date             |
| forum Posts                  | 1 LE        | Back                                                   |                      |            |                |                  |
| Anatomy                      |             | 01.Introduction to anatomy.ppsx                        | Dr.R.H.S.Rajila CHRI | 0 Comments | 14.28 MB       | 2014-07-02 09:14 |
| skeletal system              | 8           | 02.Skeletal system .ppsx                               | Dr.Sowjanya B        | 1 Comment  | 3.87 MB        | 2014-06-23 10:34 |
| anatomy<br>MAXILLARY ARTERY  |             | 03.Joints .ppsx                                        | Dr.Arathi M.S        | 0 Comments | 5.83 MB        | 2014-06-25 08:45 |
| anatomy                      |             |                                                        | Dr.Balaji TK         | 0 Comments | 5.51 MB        | 2014-06-26 11:11 |
|                              |             | - er oa avraoun ojeminppor                             | Dr.S.Manickam CHRI   | 0 Comments |                | 2014-06-27 08:36 |
| Veb Search                   |             | 05 Introduction to muscular system.ppsx                |                      |            | 9.31 <u>MB</u> |                  |
| earch opens in a new window. | 1           | 06 Nervous system.ppsx                                 | Ms.R.Sharmila Saran  | 1 Comment  | 12.51 MB       | 2014-06-30 11:01 |
|                              |             | Download                                               |                      |            |                |                  |
| Submit Query                 |             |                                                        |                      |            |                |                  |
|                              |             |                                                        |                      |            |                |                  |
| Polls                        | 5 250       |                                                        |                      |            |                |                  |

| My File                                                          | es                                               |                             |          |               | Chettinad<br>Health City                     |
|------------------------------------------------------------------|--------------------------------------------------|-----------------------------|----------|---------------|----------------------------------------------|
| Chettinad<br>Health City<br>Home Forums Topics                   | Networking Packages                              | Attendance                  |          |               | Welcome Praveen K Kj Inbox   Search   Logout |
| Users Online   Deepan Raja B  Praveen K K  Guests are not listed | Topics                                           |                             |          |               |                                              |
| Forum Posts                                                      |                                                  | File                        |          | Create Folder |                                              |
| * anatomy<br>* MAXULARY ARTERY<br>* anatomy                      | Workspace My Files<br>Path to Current Directory: | Got     Home                |          |               |                                              |
| Web Search Search Search Submit Query                            | None Found.                                      | Author<br>Hand In Edit Move | Comments | Size          | Date                                         |
| Polls  None Found. Networking                                    |                                                  |                             |          |               |                                              |