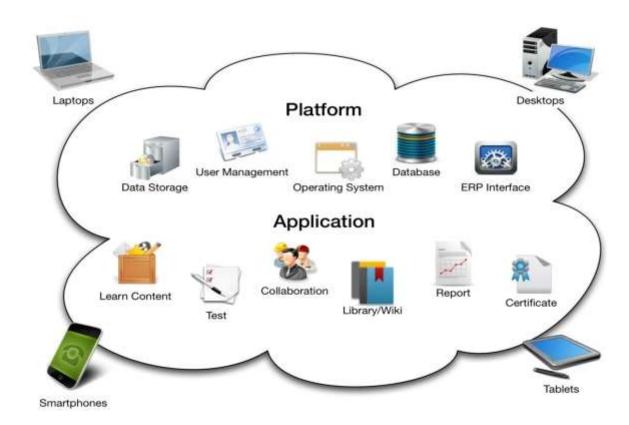

# System Requirements:

Client:

Windows 95/98/2007/XP/8.1 or Mac/ubuntu/linux Operating Systems

Internet Explorer 5.0 or above, Google Chrome, Mozilla Firefox,
 Opera etc Browsers

For Internet access, a minimum modem speed of 56kbps is recommended

### Server side Requirements:

- Global Web Space For Hosting & Accessing Files
- Internet Service Providers(ISP)
- Web Developing Tools & scripting languages
- Database For Back End Process