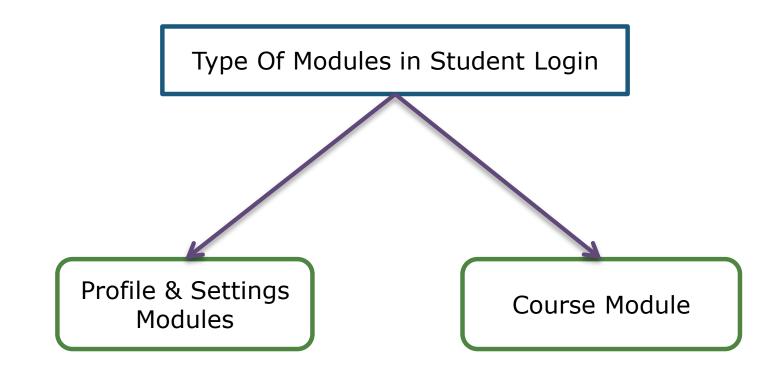

the training from his house, office or laptop. No rescheduling of program necessary.

Access to customized training i.e. specific training given to a specific individual reduce time spent on training.

Management of users, roles, courses, instructors, facilities and Content becomes easier.



Records and plays class transcripts etc. All sessions are recorded for later viewing as well.

Flexible array of course activities – Forums, Polls, Glossary, Networking, LST, Assignments, Chats etc.

Learner messaging and notifications possible to remind them about training and answer queries.

Assessment/testing of students pre/post training is made easy and efficient.



### **Learn Online**







## Chettinad Learning Management System















#### Chettinad Learning Management System









# **Student Event Flow**



#### **Profile Settings**

|                                                    | Welcome Pravean K KJ Inbox   Search   Logout |
|----------------------------------------------------|----------------------------------------------|
| My Courses Protectiones Networking                 | My Start Page 💽 Mees                         |
| (Profile) Change Password ( Change Email ) Picture |                                              |
| Profile                                            |                                              |

Chettinad

Health City

| ogin Name                                                                 |                        |
|---------------------------------------------------------------------------|------------------------|