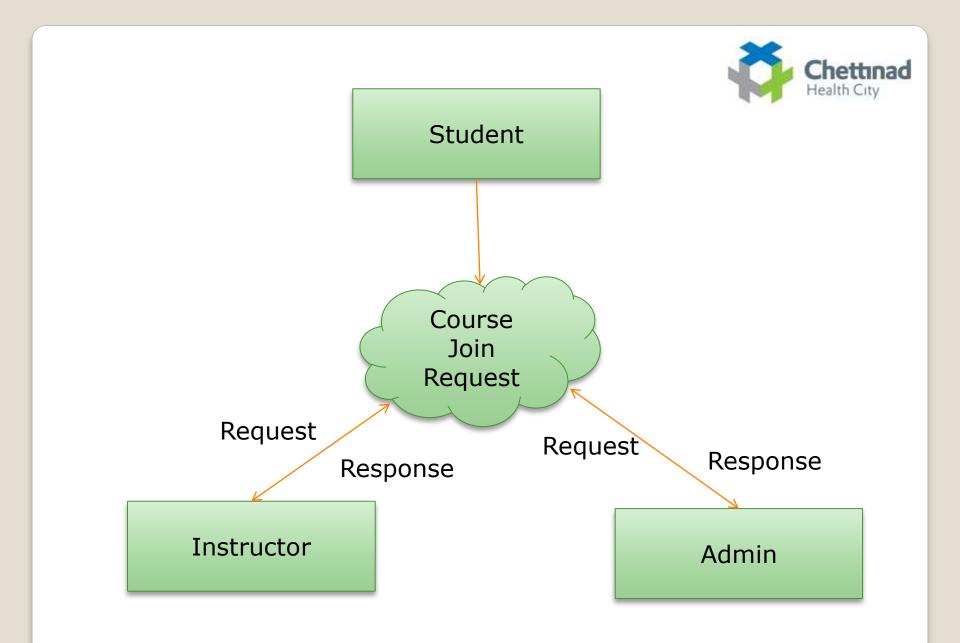

# **Student Event Flow**

### **Request To Join A course IN LMS**

| Chettinad<br>Health City                                                                                                                                                                        | My Start Page 🗾 Jump |
|-------------------------------------------------------------------------------------------------------------------------------------------------------------------------------------------------|----------------------|
| My Courses Profile Preferences Networking<br>Enroll                                                                                                                                             |                      |
| The course you are trying to access is private. Enrollment in this course requires instructor approval.           Request Enrollment           Copyright @ 2010 Cheffinad. All rights reserved. |                      |