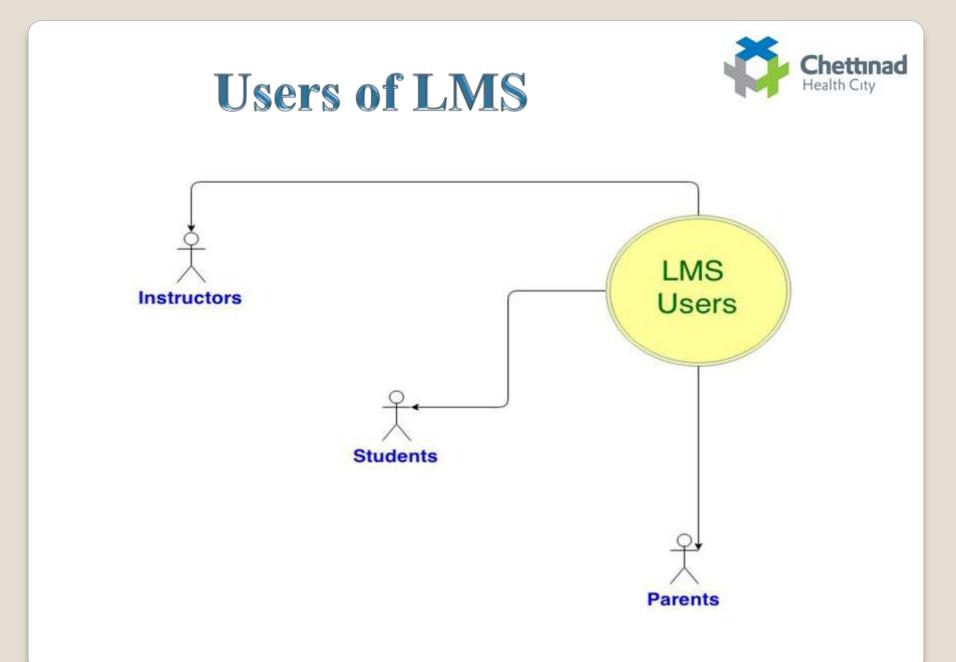

ule on the server, including accessibility to them.

Saving the time of the personnel, as he can access the training from his house, office or laptop. No rescheduling of program necessary.

Access to customized training i.e. specific training given to a specific individual reduce time spent on training.

Management of users, roles, courses, instructors, facilities and Content becomes easier.



Records and plays class transcripts etc. All sessions are recorded for later viewing as well.

Flexible array of course activities – Forums, Polls, Glossary, Networking, LST, Assignments, Chats etc.

Learner messaging and notifications possible to remind them about training and answer queries.

Assessment/testing of students pre/post training is made easy and efficient.



### **Learn Online**







## Chettinad Learning Management System















#### Chettinad Learning Management System









# **Student Event Flow**



#### **Profile Settings**

|                                                    | Welcome Pravean K KJ Inbox   Search   Logout |
|----------------------------------------------------|----------------------------------------------|
| My Courses Protectiones Networking                 | My Start Page 💽 Mees                         |
| (Profile) Change Password ( Change Email ) Picture |                                              |
| Profile                                            |                                              |

Chettinad

Health City

| ogin Name                                                                 |                        |