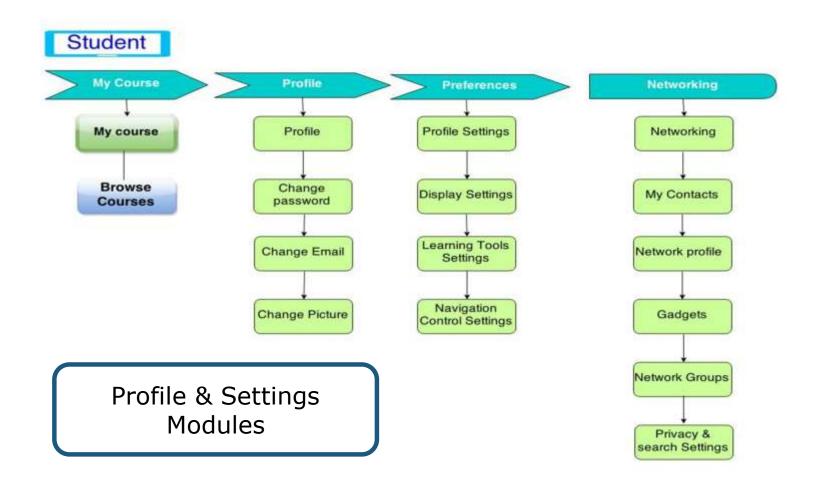

# **Student Event Flow**

#### **Profile Settings**

|                                                    | Welcome Pravean K KJ Inbox   Search   Logout |
|----------------------------------------------------|----------------------------------------------|
| My Courses Protectiones Networking                 | My Start Page 💽 Mees                         |
| (Profile) Change Password ( Change Email ) Picture |                                              |
| Profile                                            |                                              |

#### **Networking In LMS**

By Using Networking Tool You can Access Your Contacts Groups Networks etc