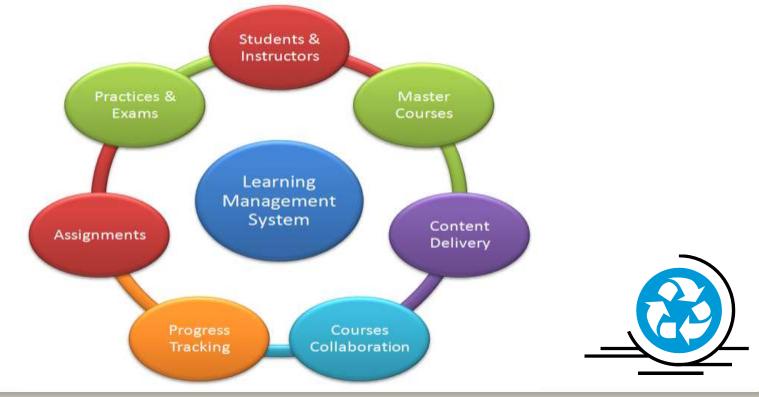

#### LEARNING MANAGEMENT SYSTEM

 $\bigoplus$ 

# Chettinad Learning Management System

## LMS Functionality

- Course Content Delivery
- Student Registration and Administration
- Training Event Management (i.e., scheduling, tracking)
- Skills and Competencies Management
- Skill Gap Analysis
- Individual Development Plan (IDP)
- Reporting
- Training Record Management
- Virtual Organizations
- Performance Management System Integration