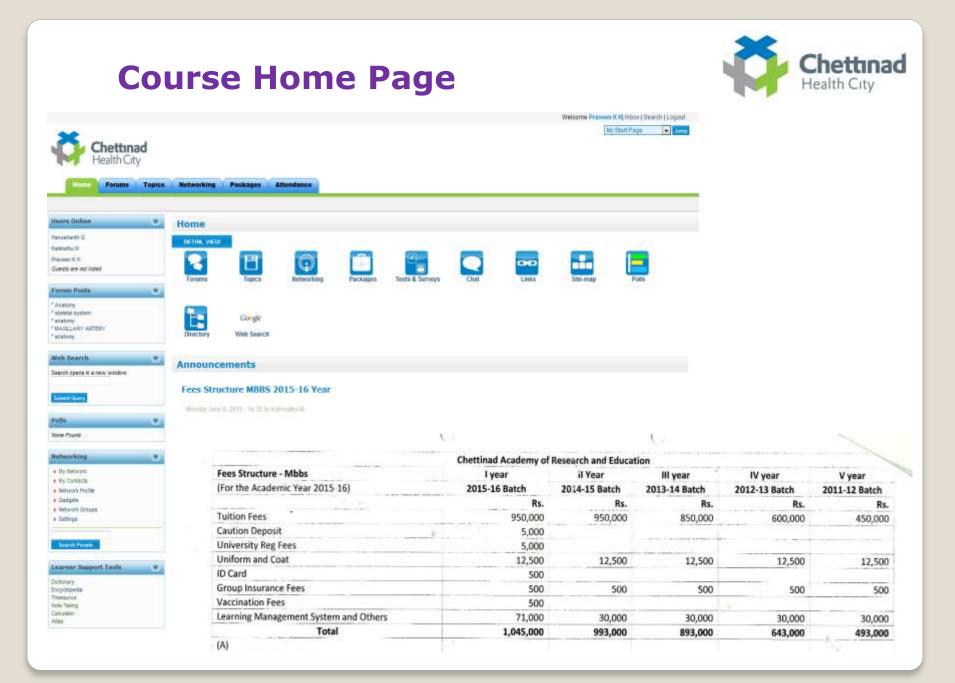

#### Anneurcemente

From Streethers MONS 20115-16 Vour

|                                         | <b>Chrittinad Academy of</b> | Basearch and Educat | tion          |               |               |
|-----------------------------------------|------------------------------|---------------------|---------------|---------------|---------------|
| Fees Structure - Mibbs                  | 1 year                       | AL Watar            | IN water      | PV year       | W year        |
| (For the Academic Year 3015-16)         | 2015-16 Batch                | 2014-15 Batch       | 2013-14 Batch | 2012-13 Betch | 2011-12 Batch |
|                                         | Hu.                          | Ra.                 | Rs.           | Ro.           | <b>#</b> in   |
| Tuttion Fees                            | 950,009                      | 950,000             | 16160,0000    | 600,000       | 450,00        |
| Caution Deposit                         | 5,5100                       |                     |               |               |               |
| University Reg Fees                     | 5,000                        |                     | 1.5. A. 10.   |               |               |
| Uniform and Coat                        | 12,500                       | \$2,500             | \$2,500       | \$2,500       | 13,90         |
| iD Card                                 | 500                          |                     |               |               |               |
| Group Insurance Fees                    | 500                          | 16040               | 1600          | 500           | 50            |
| Vaccination Fees                        | 600                          |                     |               |               |               |
| Learning Management System and Others   | 71,000                       | 30,000              | 30,000        | 30.000        | 30.00         |
| Total                                   | 1,045,000                    | 993,000             | 893,000       | 648,000       | 498.000       |
| (A)                                     |                              |                     |               |               |               |
| HOSTEL TARIEF                           |                              |                     |               |               |               |
| a) Triple fiel Non - A/C                | 130,000                      | 320,000             | 120,000       | 120,000       | 120,000       |
| ti) Double Bod Non A/C - Bath Attached  | 1.55,000                     | 135,000             | 135,000       | 135,000       | 235.00        |
| c) Single Red Non A/C - Bath Attached   | 150,000                      | 150,000             | 150,000       | 156,000       | 154,00        |
| d) Single Bool A/C - Bath Attached      | 200,000                      | 200,000             | 200.000       | 300,000       | 200.00        |
| e) Double Bed A/C - Bath Attached       | 160,000                      | 100.000             | 160.000       | 1.60,000      | 160.00        |
| f) Triple field A/C                     | 1.80,000                     | 1.00,0003           | 130.000       | 1.80,000      | 130.00        |
|                                         |                              | C 2004000           |               |               |               |
| (n)                                     |                              |                     |               |               |               |
| TRANSPORTATION CHARGES (BOYS AND GIRLS) | 75,000                       | 75,000              | 75,000        | 75,000        | 75,000        |
| Break up for LMS & Others               | 1                            |                     |               |               |               |
| Orientation Prog                        | 5,000                        |                     |               |               |               |
| Leptop                                  | 36,000                       |                     |               |               |               |
| Learning Management System and Others   | 30,000                       |                     |               |               |               |