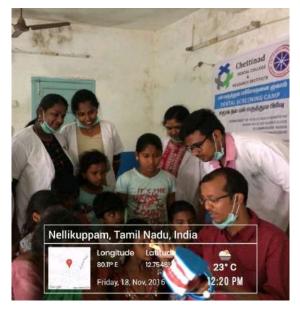

# GEOTAGGED EXTENSION ACTIVITIES 2015-2016

CHETTINAD DENTAL COLLEGE & RESEARCH INSTITUTE RAJIV GANDHI SALAI KELAMBAKKAM - 603 103.

PRINCIPAL CHETTINAD DENTAL COLLEGE & RESEARCH INSTITUTE RAJIV GANDHI SALAI KELAMBAKKAM - 603 103.