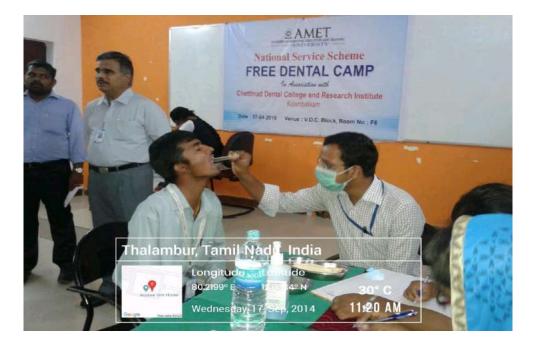

# GEOTAGGED EXTENSION ACTIVITIES

#### 2014-2015







PRINCIPAL CHETTINAD DENTAL COLLEGE & RESEARCH INSTITUTE RAJIV GANDHI SALAI KELAMBAKKAM - 603 103.















RINCIPAL **CHETTINAD DENTAL COLLEGE & RESEARCH INSTITUTE RAJIV GANDHI SALAI** KELAMBAKKAM - 603 103.







CHETTINAD DENTAL COLLEGE & RESEARCH INSTITUTE RAJIV GANDHI SALAI KELAMBAKKAM - 603 103.











80.2502° E

Thursday, 10, Jul. 2014



12.9979" N

29° C

11:20 AM

CHETTINAD DENTAL COLLEGE & RESEARCH INSTITUTE RAJIV GANDHI SALAI KELAMBAKKAM - 603 103.







PRINCIPAL PRINCIPAL CHETTINAD DENTAL COLLEGE & RESEARCH INSTITUTE RAJIV GANDHI SALAI KELAMBAKKAM - 603 103.







RINCIPAL CHETTINAD DENTAL COLLEGE & RESEARCH INSTITUTE RAJIV GANDHI SALAI KELAMBAKKAM - 603 103.





PRINCIPAL CHETTINAD DENTAL COLLEGE & **RESEARCH INSTITUTE** RAJIV GANDHI SALAI KELAMBAKKAM - 603