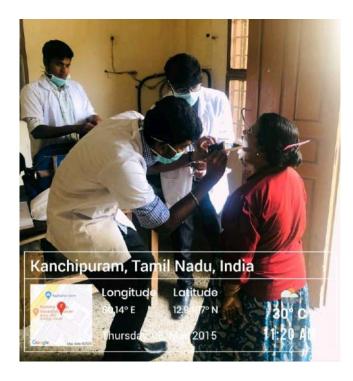

# GEOTAGGED EXTENSION ACTIVITIES

#### 2014-2015

PRINCIPAL CHETTINAD DENTAL COLLEGE & RESEARCH INSTITUTE RAJIV GANDHI SALAI KELAMBAKKAM - 603 103.

RINCIPAL **CHETTINAD DENTAL COLLEGE & RESEARCH INSTITUTE RAJIV GANDHI SALAI** KELAMBAKKAM - 603 103.