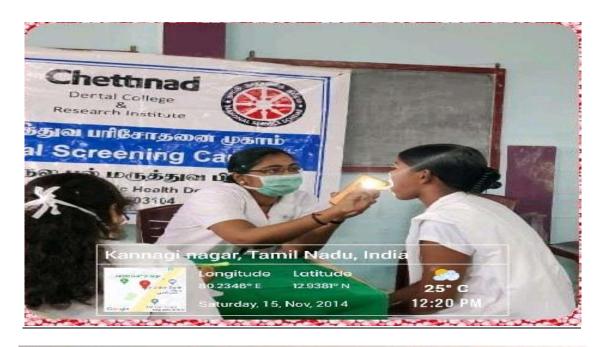

# GEOTAGGED EXTENSION ACTIVITIES

#### 2014-2015







PRINCIPAL CHETTINAD DENTAL COLLEGE & RESEARCH INSTITUTE RAJIV GANDHI SALAI KELAMBAKKAM - 603 103.















RINCIPAL **CHETTINAD DENTAL COLLEGE & RESEARCH INSTITUTE RAJIV GANDHI SALAI** KELAMBAKKAM - 603 103.







CHETTINAD DENTAL COLLEGE & RESEARCH INSTITUTE RAJIV GANDHI SALAI KELAMBAKKAM - 603 103.











80.2502° E

Thursday, 10, Jul. 2014



12.9979" N

29° C

11:20 AM

CHETTINAD DENTAL COLLEGE & RESEARCH INSTITUTE RAJIV GANDHI SALAI KELAMBAKKAM - 603 103.







PRINCIPAL PRINCIPAL CHETTINAD DENTAL COLLEGE & RESEARCH INSTITUTE RAJIV GANDHI SALAI KELAMBAKKAM - 603 103.







RINCIPAL CHETTINAD DENTAL COLLEGE & RESEARCH INSTITUTE RAJIV GANDHI SALAI KELAMBAKKAM - 603 103.





PRINCIPAL CHETTINAD DENTAL COLLEGE & **RESEARCH INSTITUTE** RAJIV GANDHI SALAI KELAMBAKKAM - 603 103.



# GEOTAGGED EXTENSION ACTIVITIES 2015-2016







CHETTINAD DENTAL COLLEGE & RESEARCH INSTITUTE RAJIV GANDHI SALAI KELAMBAKKAM - 603 103.







PRINCIPAL CHETTINAD DENTAL COLLEGE & RESEARCH INSTITUTE RAJIV GANDH