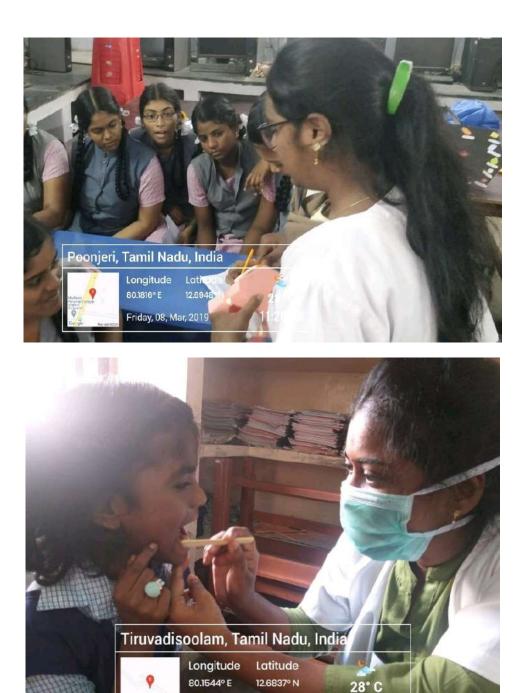

# GEOTAGGED EXTENSION ACTIVITIES 2018-2019

RÍNCIPAL **CHETTINAD DENTAL COLLEGE & RESEARCH INSTITUTE RAJIV GANDHI SALAI** KELAMBAKKAM - 603 103.

RINCIPAL CHETTINAD DENTAL COLLEGE & RESEARCH INSTITUTE RAJIV GANDHI SALAI KELAMBAKKAM - 603 103.