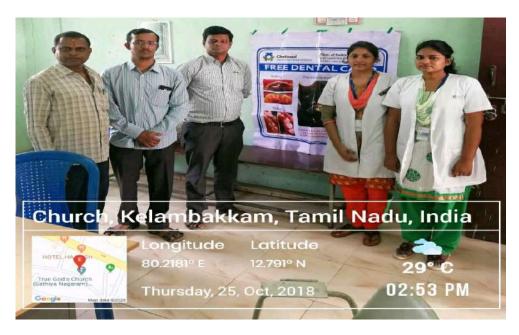

# GEOTAGGED EXTENSION ACTIVITIES 2018-2019

RÍNCIPAL **CHETTINAD DENTAL COLLEGE & RESEARCH INSTITUTE RAJIV GANDHI SALAI** KELAMBAKKAM - 603 103.

RINCIPAL CHETTINAD DENTAL COLLEGE & RESEARCH INSTITUTE RAJIV GANDHI SALAI KELAMBAKKAM - 603 103.