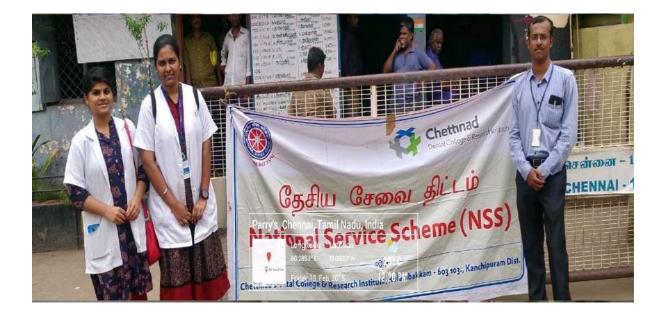

# GEOTAGGED EXTENSION ACTIVITIES

#### 2014-2015







PRINCIPAL CHETTINAD DENTAL COLLEGE & RESEARCH INSTITUTE RAJIV GANDHI SALAI KELAMBAKKAM - 603 103.















RINCIPAL **CHETTINAD DENTAL COLLEGE & RESEARCH INSTITUTE RAJIV GANDHI SALAI** KELAMBAKKAM - 603 103.







CHETTINAD DENTAL COLLEGE & RESEARCH INSTITUTE RAJIV GANDHI SALAI KELAMBAKKAM - 603 103.











80.2502° E

Thursday, 10, Jul. 2014



12.9979" N

29° C

11:20 AM

CHETTINAD DENTAL COLLEGE & RESEARCH INSTITUTE RAJIV GANDHI SALAI KELAMBAKKAM - 603 103.







PRINCIPAL PRINCIPAL CHETTINAD DENTAL COLLEGE & RESEARCH INSTITUTE RAJIV GANDHI SALAI KELAMBAKKAM - 603 103.







RINCIPAL CHETTINAD DENTAL COLLEGE & RESEARCH INSTITUTE RAJIV GANDHI SALAI KELAMBAKKAM - 603 103.





PRINCIPAL CHETTINAD DENTAL COLLEGE & **RESEARCH INSTITUTE** RAJIV GANDHI SALAI KELAMBAKKAM - 603 103.



# GEOTAGGED EXTENSION ACTIVITIES 2015-2016







CHETTINAD DENTAL COLLEGE & RESEARCH INSTITUTE RAJIV GAND