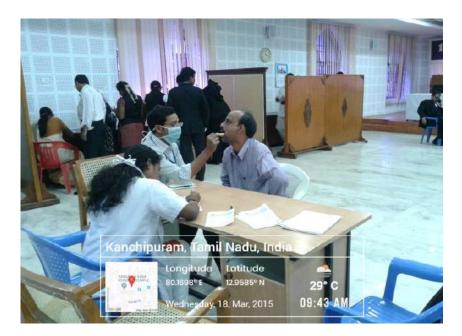

# GEOTAGGED EXTENSION ACTIVITIES

#### 2014-2015

PRINCIPAL CHETTINAD DENTAL COLLEGE & RESEARCH INSTITUTE RAJIV GANDHI SALAI KELAMBAKKAM - 603 103.

RINCIPAL **CHETTINAD DENTAL COLLEGE & RESEARCH INSTITUTE RAJIV GANDHI SALAI** KELAMBAKKAM - 603 103.