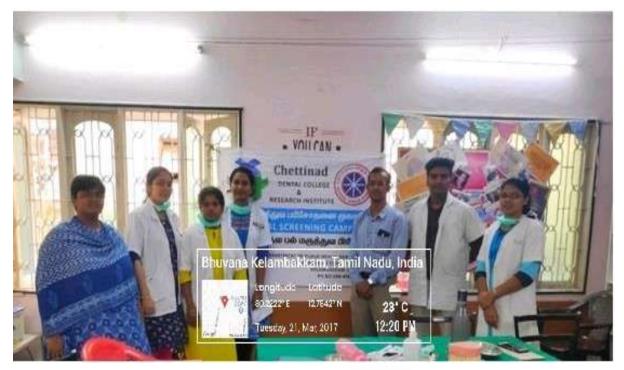

# GEOTAGGED EXTENSION ACTIVITIES 2015-2016

CHETTINAD DENTAL COLLEGE & RESEARCH INSTITUTE RAJIV GANDHI SALAI KELAMBAKKAM - 603 103.

PRINCIPAL CHETTINAD DENTAL COLLEGE & RESEARCH INSTITUTE RAJIV GANDHI SALAI KELAMBAKKAM - 603 103.