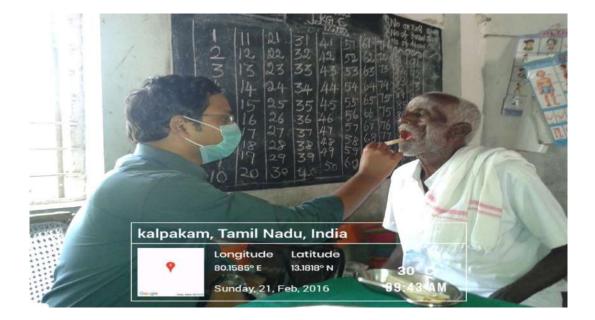

CHETTINAD DENTAL COLLEGE & RESEARCH INSTITUTE RAJIV GANDHI SALAI KELAMBAKKAM - 603 103.

80.2502° E

Thursday, 10, Jul. 2014

12.9979" N

29° C

11:20 AM

CHETTINAD DENTAL COLLEGE & RESEARCH INSTITUTE RAJIV GANDHI SALAI KELAMBAKKAM - 603 103.