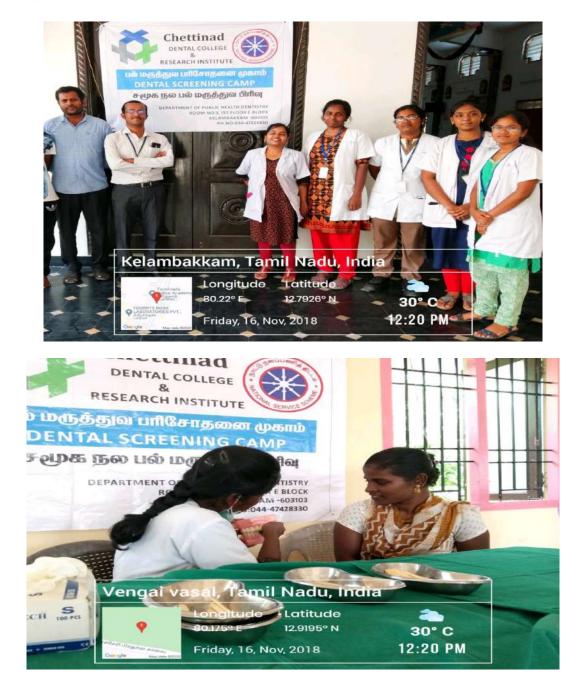

# GEOTAGGED EXTENSION ACTIVITIES 2018-2019

RÍNCIPAL **CHETTINAD DENTAL COLLEGE & RESEARCH INSTITUTE RAJIV GANDHI SALAI** KELAMBAKKAM - 603 103.

RINCIPAL CHETTINAD DENTAL COLLEGE & RESEARCH INSTITUTE RAJIV GANDHI SALAI KELAMBAKKAM - 603 103.