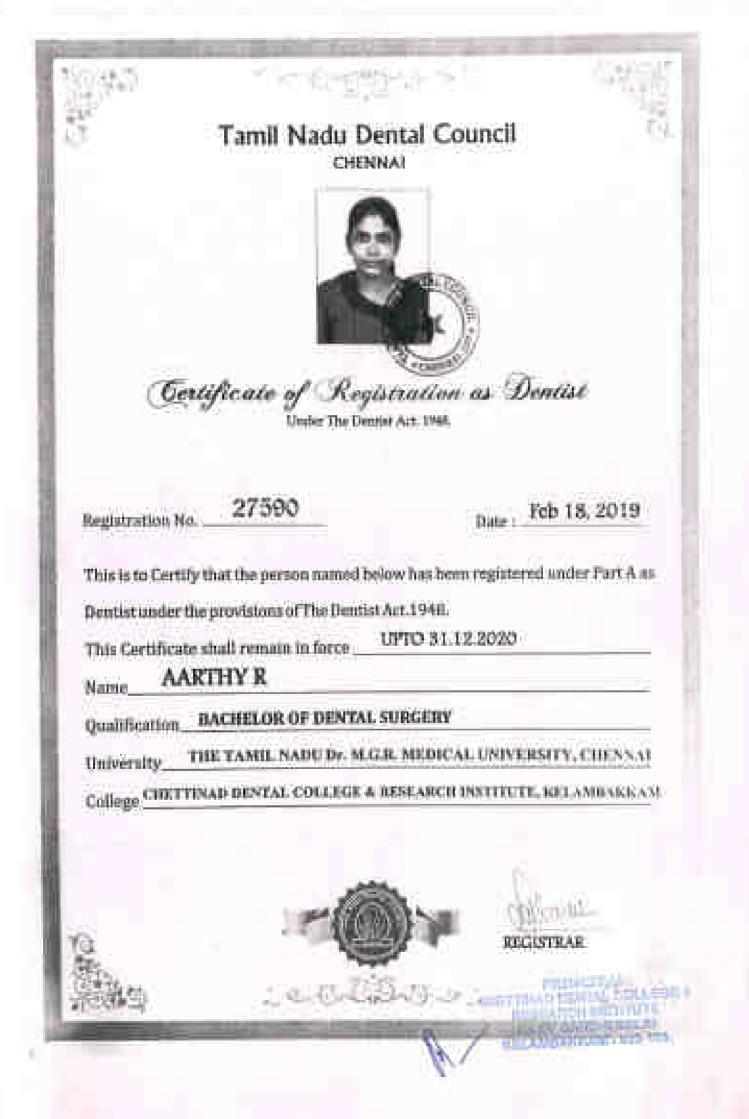

| The summer of the second second |

#### Tamil Nadu Dental Council CHENNAI

1 ( State ) - 2



Certificate of Registration as Dentist Under The Dishibit Att 1948.

In the second

Registration No. 28433

SP.C.

Date May 29, 2019

RECORDENSE

This is to Certify that the person named below has been registered under Part A as Dentist under the provisions of The Dentist Act 1948.

This Certificate shall remain in force UPTO 31.12.2020

Name MANISHA BALA RATHY R

Qualification BACHELOR OF DENTAL SURGERY

University\_\_\_\_\_THE TAMIL NADI Dr. M.G.R. MEDICAL UNIVERSITY, CHENNAL

Collage CHETTENAD DENTAL COLLEGE & RESEARCH INSTITUTE, RELAMDARKAM



#### Tamil Nadu Dental Council CHENNAT

The state of the s



Registration as Dentist Conficate of The Styme der 144

Registration No. 28278

Marrie,

Date: Apr 29, 2019

This is to Gertify that the persons named below has been required under Part 5 as Dentist under the provisions of The Dentist Act, 1940.

This Certificate shall remain in force UPTO 51.12.2020

ARCHANA DEVI G

Qualification BACHELOR OF DENTAL SUBGERY

UNIVERSITY OF STAND NADE DV. NEU R. MEDICAE UNIVERSITY CHESNAL

College CHETTENAD DENTAL COLLEGE & MESEARCH INSTITUTE, RELAMBARNAN



Scanned, with CamScanner manadical accurate hour communication hour communication manadication

| を思め