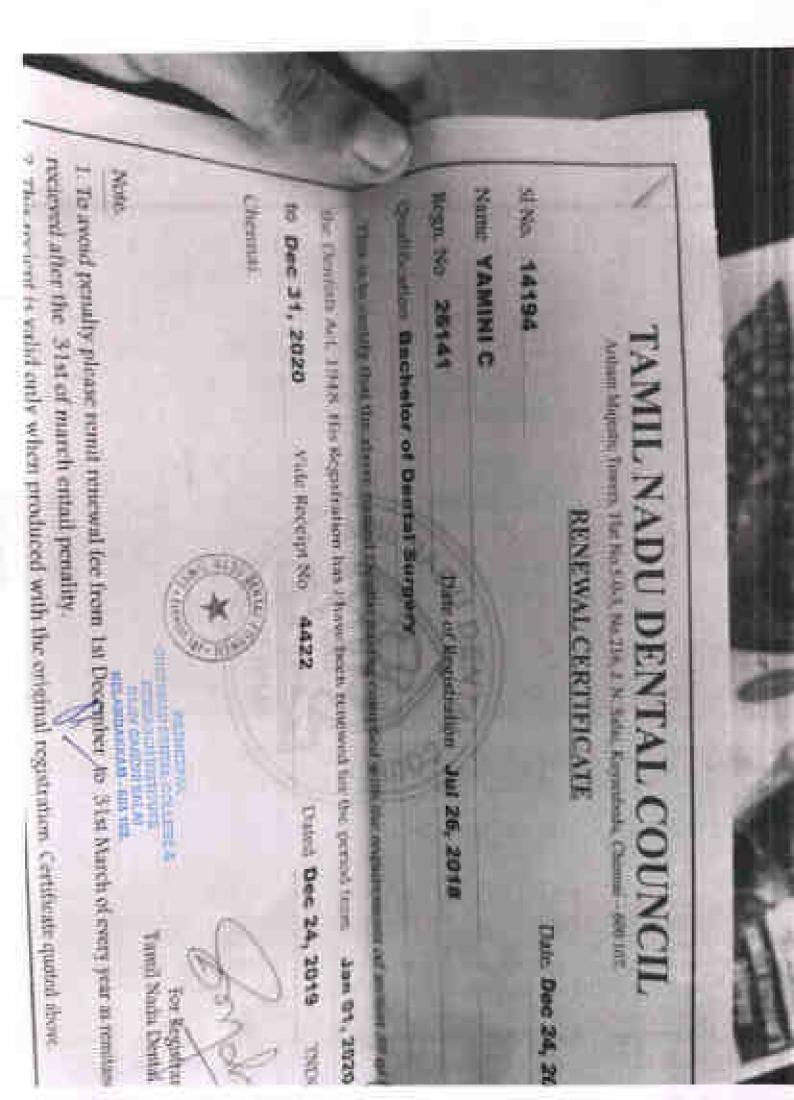

entist Act 1940. This Certificate shall remain in force EPIC.51 12 2013 ACCHUTHAERISHNAN & A Varmer.V BACHELOR OF DENTAL SURGERY malification niversity THE EAMIL SADU DR. M.G.R. MEDICAL CNIVERSITY, CHENNAL SHORE CHETTENAD DENTAL COLLEGE & RESEARCH INSTITUTE, KELAMBAKKAM





Certificate of Registration as Dentist

Under The Doustat Act. 1948

AN TOLAN

Registration No. 25442

Date : Mar 21, 2018

This is to Certify that the person named below has been registered under Part A as

Dentist under the provisions of The Dentist Act. 1948.

This Certificate shall remain in force\_\_\_UPTO 01.12.2019

Name GANGATHARAN M

Qualification BACHELOR OF DENTAL SURGERY

University THE TAXIL NAME IN MILLS, MEMICAL UNIVERSITY, CHENNAL

College CHETTINAL DUSTAL COLLEGE & RESEARCH INSTITUTE, KELAMBARKAM







Tamil Nadu Dental Council CHENNIAL Conficute of Registration as Dentist Codes The Dentise Art. 2448 a will we will 25330 Date: Mile 13, 23116 Registration No. This is to Certify that the person named before has been regulared under Part Abe. Dentist under the provisions of The Dentist Act, 1948. This Certificate shall remain in force 1850 23 12 2010 Name AMANTHES Qualification BACHELOR OF DENTAL SURGERY COURSE CHETTENAD DESTAL COLLEGE & MESS ANCHESS THTOTAL STRUCTS ST SIDENT.



Certificate of Registration as Dentist

Under The Dentiat Act. 1948.

Registration No. 2G131

Date : Jul 24, 2018

This is to Certify that the person named below has been registered under Part A as

Dentist under the provisions of The Dentist Act 1948.

This Certificate shall remain in force UPTO 31.12.2019

Name