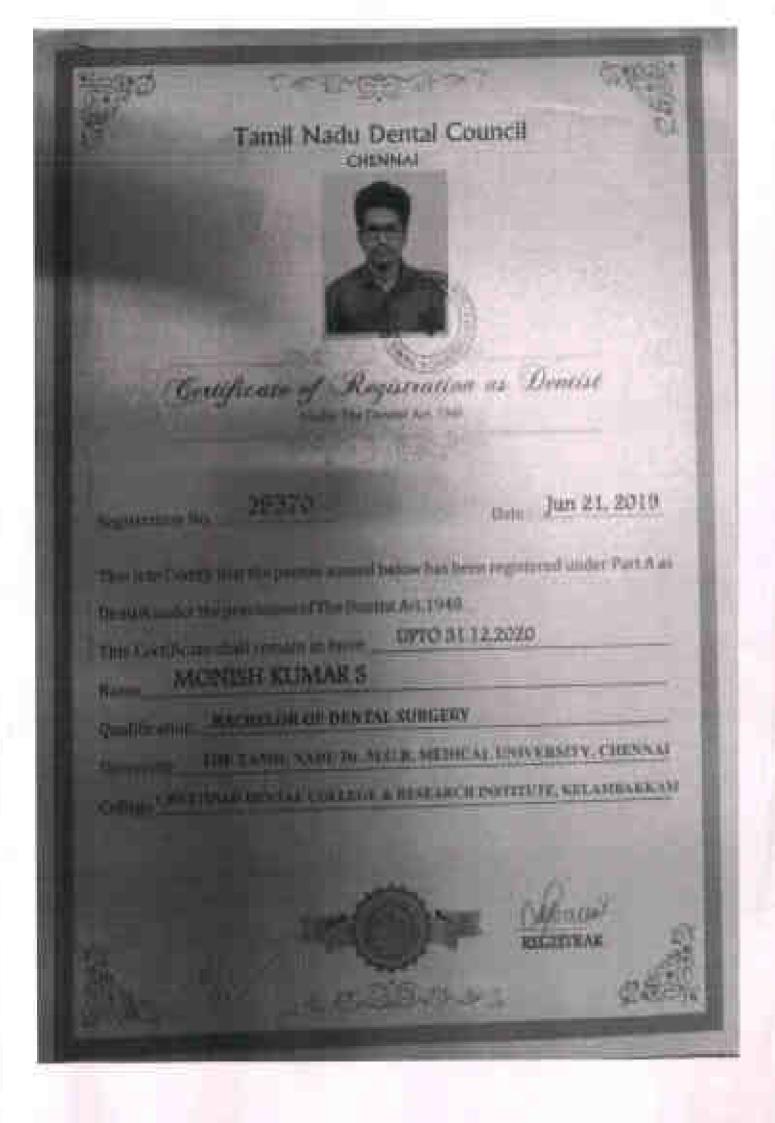

ident of The Denimit<br>This Contribute shall remain in Jacob<br>Name AATHIKALB | AC.1940.<br>UPDO:51:12:2020   |
| Qualification BACHELOR OF DENTAL                                                                     |                               |
| University THE FAMIL SAID SECOND                                                                     | REMEDICAL UNIVERSITY, CHESNAL |
|                                                                                                      |                               |
|                                                                                                      | Therease                      |
| Stra Stra                                                                                            | RAGDINAK 2                    |



Tamil Nadu Dental Council CHENNAL Certificate of Registration as Dentist 28051 Date - Mar 28, 2019 Registration No. This is to Certify that the person named below has been registered under Part A as Dentist under the provisions of The Dentist Art. 1948. UPTO 51.12.2020 This Certificate shall remain in force ; RANJANA SHREE S Name: Qualification BACHELOR OF DENTAL SURGERY THE FAMIL NADD DF. M.G.B. MEDICAL UNIVERSITY, CHENNAL University. College CHETTINAD DENTAL COLLEGE & BENEARCH INSTITUTE, KELAMBAKKAM

Scanned with CamScanner

| CHE                                                                                                                                                          | NNAI