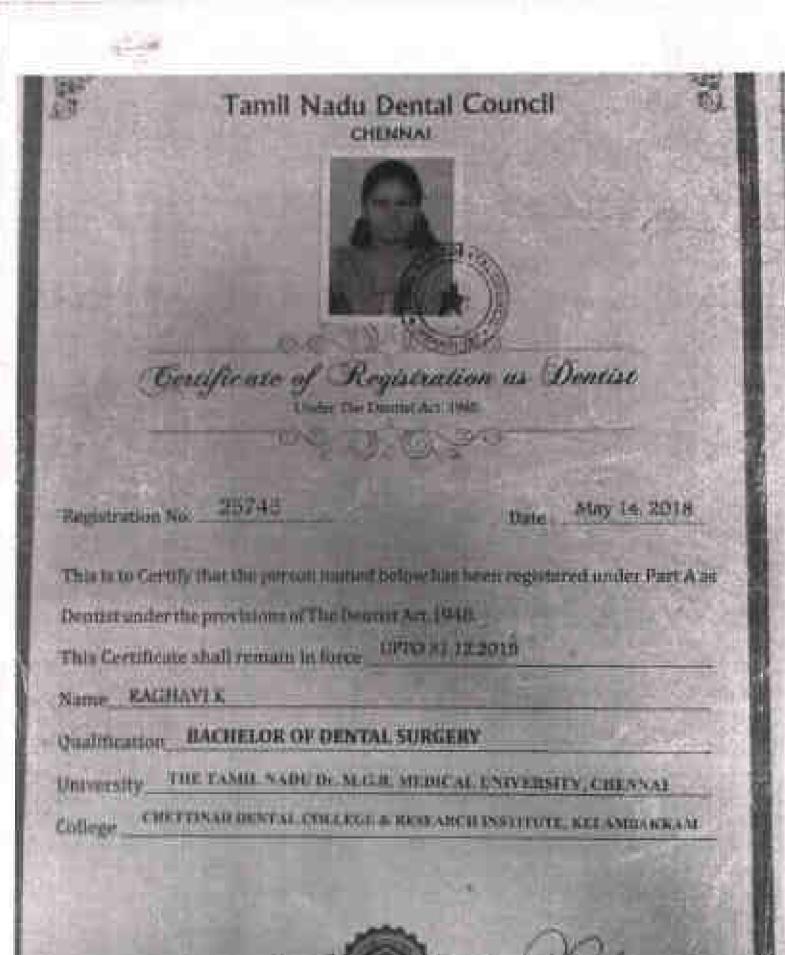

nBACHELOB                            | in in force UPTO 31.12.2019                          |
| This Certificate shall remain<br>NameABHIMANYU P B<br>QualificationBACHELOI<br>UniversityTHE TAMIL N | in in force UPTO 31.12.2019                          |



CHENNAI

Tamil Nadu Dental Council

Certificate of Registration as Dentist Under Die Dentist Art. 1941

adj (Car

Registration No. 25421

Date : Mar 19, 2018

This is to Certify that the person named below has been registered under Part A as Dentist under the provisions of The Dentist Act. 1948.

This Certificate shall remain in force UPTO \$1.12.2019

Name DIVYA K

Qualification BACHELOR OF DENTAL SURGERY

University THE LAMIL NABULE MIG.R. MEDICAL UNIVERSITY, CHENNAL

College UNITTINAD DENTAL COLLEGE & RESEARCH INSTITUTE, SELAMBARKAM



SULUME

# Gentificate of Registration as Dentist

Registration No.

Dates Mar 13, 201R

This is to Certify that the person named below has been registered under Part As

Dentistunder the provisions of The Dentist Act, 1948.

23340

Name KOMASTIN

Qualification BACHELOR OF DENTAL SURGERY

University THE TAMICS KOD DO MUSICAL MEDITORUMINATION ACCOUNTS OF

College Cite TELSAD DENTAL COLLEGY & BESS SHI IT DATE TO ATTACK STREET



Tamil Nadu Dental Council CHENNAL Certificate of Registration as Dentist Under The Devisit Nat. 7 +18. 10) 6, 20 25529 Mar 28, 2018 Registration No. Date : This is to Certify that the person named below has been registered under Part A as Dentist under the provisions of The Dentist Act 1940. This Certificate shall remain in force UPDO 31, 12, 2019 Name PRASANTH A BA