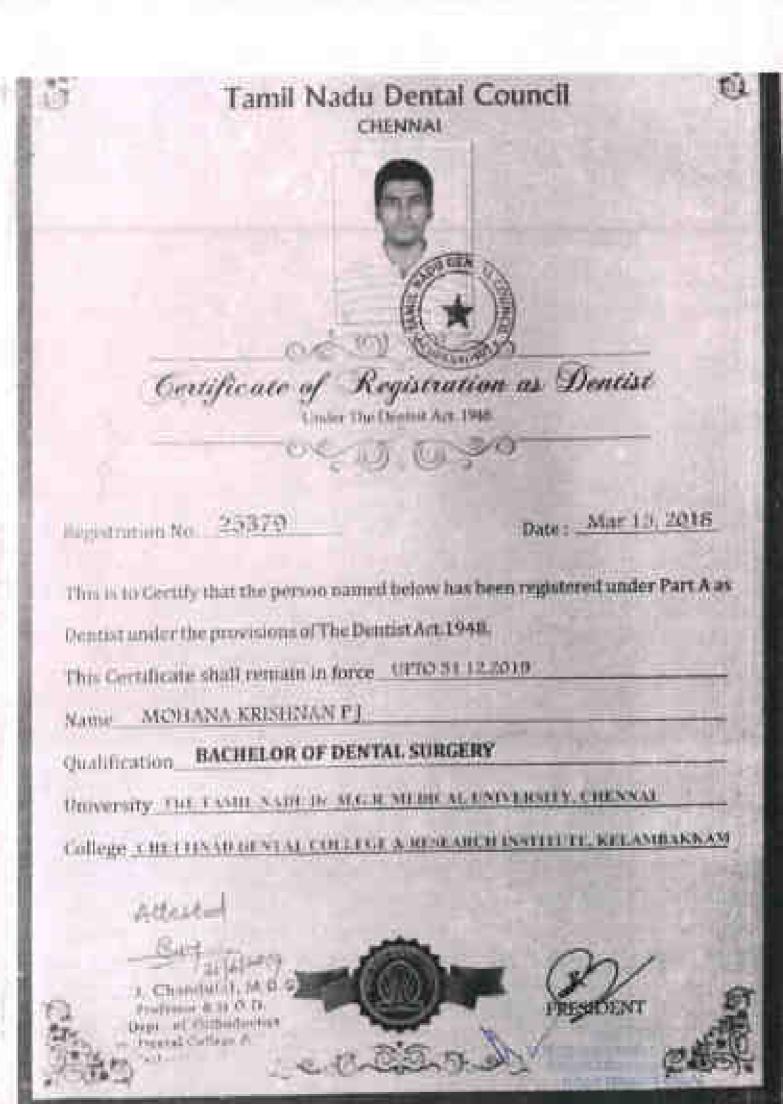

This is to Certify that the pe                                                                       | rson named below has been registered under Part A as |
| Dentist under the provision<br>This Certificate shall rema<br>NameABHIMANYU P B                      | 10003-81-19-9010                                     |
| This Certificate shall rema<br>NameABHIMANYU P B                                                     | 10003-81-19-9010                                     |
| This Certificate shall rema<br>NameABHIMANYU P B<br>QualificationBACHELOB                            | in in force UPTO 31.12.2019                          |
| This Certificate shall remain<br>NameABHIMANYU P B<br>QualificationBACHELOI<br>UniversityTHE TAMIL N | in in force UPTO 31.12.2019                          |



CHENNAI

Tamil Nadu Dental Council

Certificate of Registration as Dentist Under Die Dentist Art. 1941

adj (Car

Registration No. 25421

Date : Mar 19, 2018

This is to Certify that the person named below has been registered under Part A as Dentist under the provisions of The Dentist Act. 1948.

This Certificate shall remain in force UPTO \$1.12.2019

Name DIVYA K

Qualification BACHELOR OF DENTAL SURGERY

University THE LAMIL NABULE MIG.R. MEDICAL UNIVERSITY, CHENNAL

College UNITTINAD DENTAL COLLEGE & RESEARCH INSTITUTE, SELAMBARKAM



SULUME

# Gentificate of Registration as Dentist

Registration No.

Dates Mar 13, 201R

This is to Certify that the person named below has been registered under Part As

Dentistunder the provisions of The Dentist Act, 1948.

23340

Name KOMASTIN

Qualif