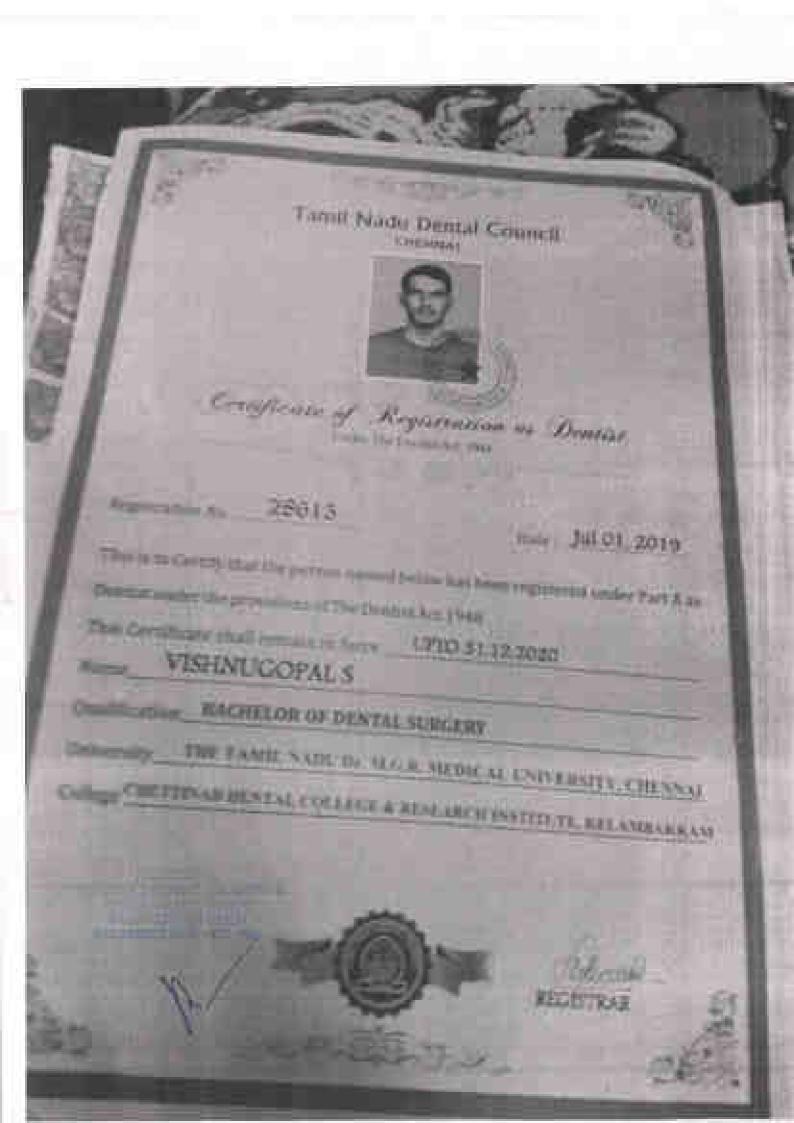

e shall remain in force SHIVI B Name HACHELOR OF DENTAL SURGERY Qualification\_ THE TAMIL NADU Dr. M.G.R. MEDICAL UNIVERSITY, CHENNAL University\_ College CHETTINAD DENTAL COLLEGE & RESEARCH INSTITUTE, KELAMBAKKAM HILDY GANDID BALAT HEELANDRAM MARK AND YO

Tamil Nadu Dental Council CHENNAL Certificate of Registration as Dentist Under The Dentist Act 1948 NY THE 27664 Registration No. Feb 21, 2019 Date 1 This is to Certify that the person named before has been registered under Part A as Dentist under the provisions of The Dentist Act 1948. UPTO 31 12:2020 This Certificate shall remain in force. FAHIMA PARVEEN M Namie BACHELOR OF DENTAL SURGERY Qualification. THE TAMIL NADU Dr. M.G.R. MEDICAL UNIVERSITY, CHENNAL University, College CHETTINAD DENTAL COLLEGE & RESEARCH INSTITUTE, KELAMBAKKAM



| Tamil Nadu De                                                                                        | ental Council                 |
|------------------------------------------------------------------------------------------------------|-------------------------------|
|                                                                                                      |                               |
| Contificate of Roge<br>Contact the Deal                                                              |                               |
| Regulitration No. 27737                                                                              | tute Teb 26, 2019             |
| This is in Rectify that the payment further                                                          |