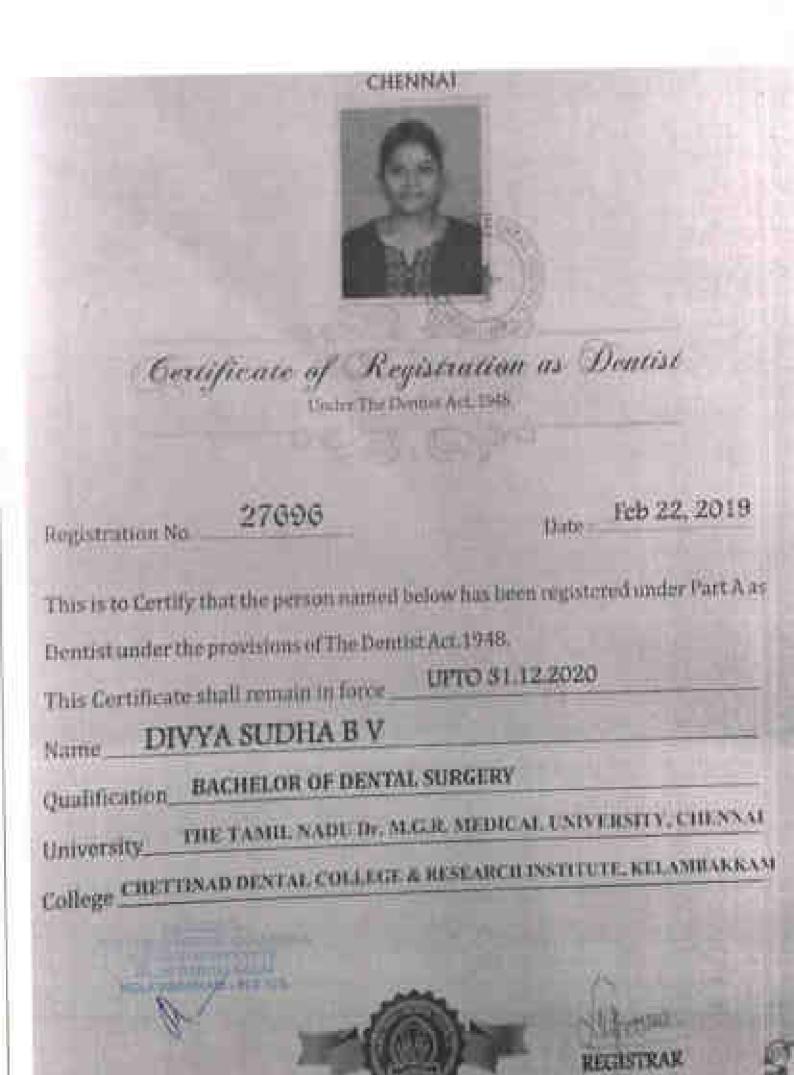

n BACHELOR OF DENTAL SURGERY

University THE TAMIL NABU DF MEGR. MEDICAL UNIVERSITY, CHENNAL

College CHETTINAD DENTAL COLLEGE & RESEARCH INSTITUTE, KELAMBAKKAM

And A DESCRIPTION OF A

REGISTRAR

Tamil Nadu Dental Council CHENNAL Certificate of Registration as Dentist Under The Depliat Act. 1948. 27676 Date ; Feb 21, 2019 Registration No. This is to Certify that the person named below has been registered under Part A as Dentist under the provisions of The Dentist Act, 1948. UPIO 31.12.2020 This Certificate shall remain in force Name VAISHALL P Qualification BACHELOR OF DENTAL SURGERY University THE TAMIL NADU Dr. M.G.R. MEDICAL UNIVERSITY, CHENNAL College CHETTINAD DENTAL COLLEGE & RESEARCH INSTITUTE, KELAMBAKKAM CONTRACTOR OF THE PARTY OF THE Long Land Land NTLANDARCER #53 HD. DEEDTRAK



Tamil Nadu Dental Council CRIDINAL Configurate of Registration as Dentist Under Die Dimmat Are, Thus Mar 03, 2019 27846 Regiments has Their in for Cartify that the person many of hit blacks from reprintered to der Ass. Denis in minute margin while his of this Dents Acc. 1940. UPTO 51.12 2020 This community shall symplify in Dury VENUPEAUEA V.M. Contact. THORNESS BACHELOR OF DENTAL SUPREENV THE TANKE SADE IN MAGINEMEDICAL UNIVERSITY, CHENNAL Charge willing College CHAPTER AD DUNTAL COLLEGE & REAL ADD DESTITUTE, KALAMILANAMI

Constant of the local division of the local

Tamil Nadu Dental Council CHENNAL Certificate of Registration as Dentist er The Dentist Art. 1948 U Carso Registration No. 27654 Feb 21, 2019 Date : This is to Certify that the person named below has been registered under P