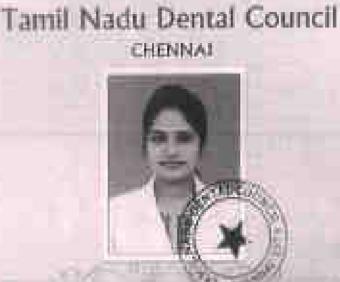

Name PAVITHRA S | l below has been registered under Part A a<br>tist Act.1948.<br>UPTO 31.12.2021 |
| Qualification BACHELOR OF DENT                                                                                                                     | AL SURGERY                                                                      |
| Dimensity                                                                                                                                          | LG.R. MEDICAL UNIVERSITY, CHENNAL<br>& RESEARCH INSTITUTE, RELAMBARKAN          |
| HENDING MA                                                                                                                                         | Alland _                                                                        |



Contificate of Registration as Dentist

Upder/De Domini Act, 1948.

- J. C. Sna

Beglitration No. 29847

Date Jan 29, 2020

REGISTRAR

This is to Certify that the person named below has been registered under Part A as

Dentist under the provisions of The Dentist Adv. 1948.

This Certificate shall remain in force UPTO 31-12 2021

Name RASHMI R

Qualification BACHELOR OF DENTAL SURGERY

University\_\_\_\_\_THE TAMIL NAOU DZ. M.G.R. MEDICAL UNIVERSITY, CHENNAL College CHETTINAD DENTAL COLLEGE & RESEARCH INSTITUTE, KELAMBAKKAM

| \$2 <sup>2</sup>                                                                        |                                                                        |                                                     | \$2*4