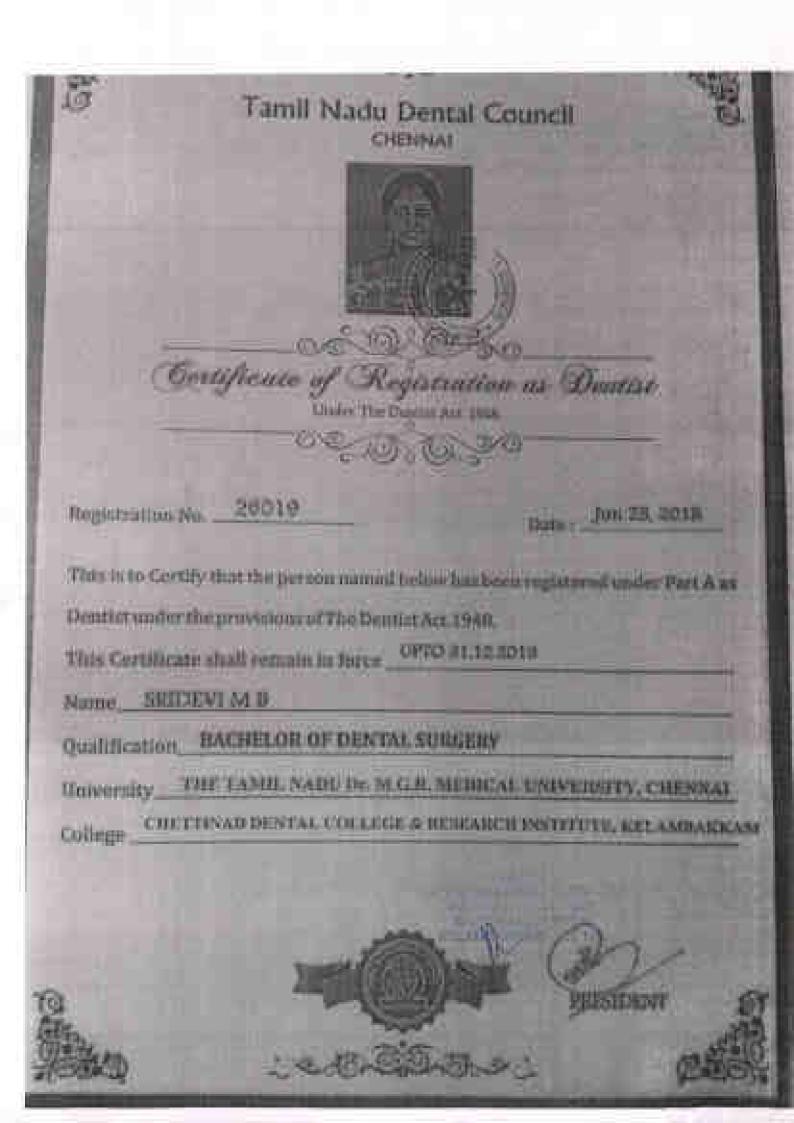

48.<br>TO 31.12.2019<br>SURGERY                                                                          |              |
| Dentist under the<br>This Certificate (<br>NameKABINI<br>QualificationE<br>University_THE ( | e provisions of The Dentist<br>shall remain in force <u>U</u><br>I F V<br>BACHELOR OF DENTAL                   | Act 1948.<br>PTO 31.12.2019<br>SURGERY<br>EDICAL UNIVERSITY, CHI                                               | INNAL        |
| Dentist under the<br>This Certificate (<br>NameKABINI<br>QualificationE<br>University_THE 1 | e provisions of The Dentist<br>shall remain in force<br>I F V<br>BACHELOR OF DENTAL<br>FAMIL NADU Dr. M.G.R. M | Act 1948.<br>PTO 31.12.2019<br>SURGERY<br>EDICAL UNIVERSITY, CHI                                               | ENNAL        |

Ē



L/CHURI ACULINU LEBORE PROCESS CHENNAL Certificate of Registration as Dentist Under The Dontist Act. 1948 10.0000 Nat 18, 2018 25293 Date Registration No. This is to Certify that the person named below has been registered under Part A as Dentist under the provisions of The Dentist Act. 1948. This Certificate shall remain in force (270 51.11.2010 Name\_ SANJANA B.M Qualification BACHELOR OF DENTAL SURGERY University THE LAND A SHE DE MIGH MUTHEAL UNIVERSITY CHESSAU College CHUTTIS AD DESTAL COLLEGE & RESEARCH INSTITUTE & LAMINE, SAM CALIFORNIA PLAN

ST. Tanil Nadu Dental Council CHERNAL Certificate of Registration as Dentist Dute: Aug 15, 2018 23202 Registration No. This is to Certify that the person named below has been registered under Part A as Demist under the provisions of The Dentis