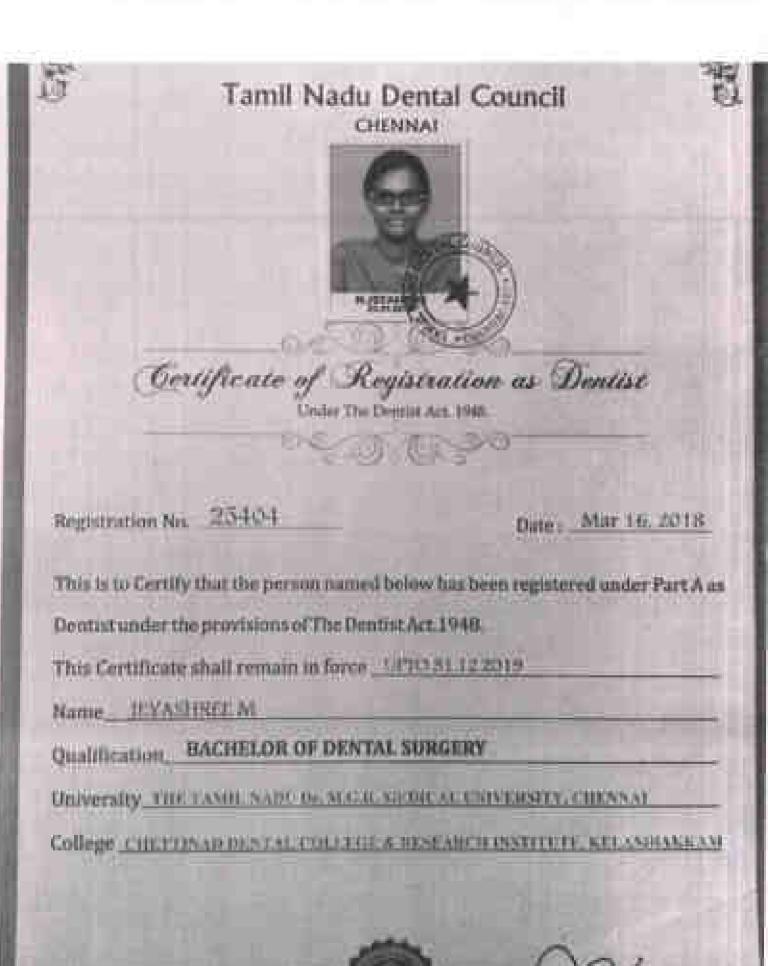

#### Dr.S.K.Jagdish M.D.S.,

(Ex-Resident, Cont.Dental College - MCPG), Padocherry) Dental Surgeon (Proethodonius & Implantologist) (Specialist in Toeth Registerment & Dental Implants) Reg No. (2014) (Camil Nada Dental Coursel)

#### Dr.S.K.Jagdish M.D.S.,

(To-Resident, Cont.Dental College - MEPCE, Pachabarry) Dental Surgman (Prosthosiontust & Implantologist) (Specialist in Toeth Replacement & Dental Implants) Reg No. 12010 (Tamil Nada Dental Council)

#### Dr.S.K.Jagdish M.D.S.,

(En-Beniduni, Govt.Dernal Collegn - MCPGI, Puducherry) Dental Surgeon (Prosthadontist & Inglanislogist) (Specialist in Teeth Replacement & Dental Implanis) Reg No. 12000 (Tentil Nadu Donial Course)

### Dr.S.K.Jagdish M.D.S.

(Ila-Besident, Govt.Duntal College - MGPCI, Puducherry) Dental Surgeon (Prosthudaettes & Implantologiet) (Specialist in Teeth Replacement & Dental Implanti) Reg No. 12010 (Temil Nadu Dental Coorici)