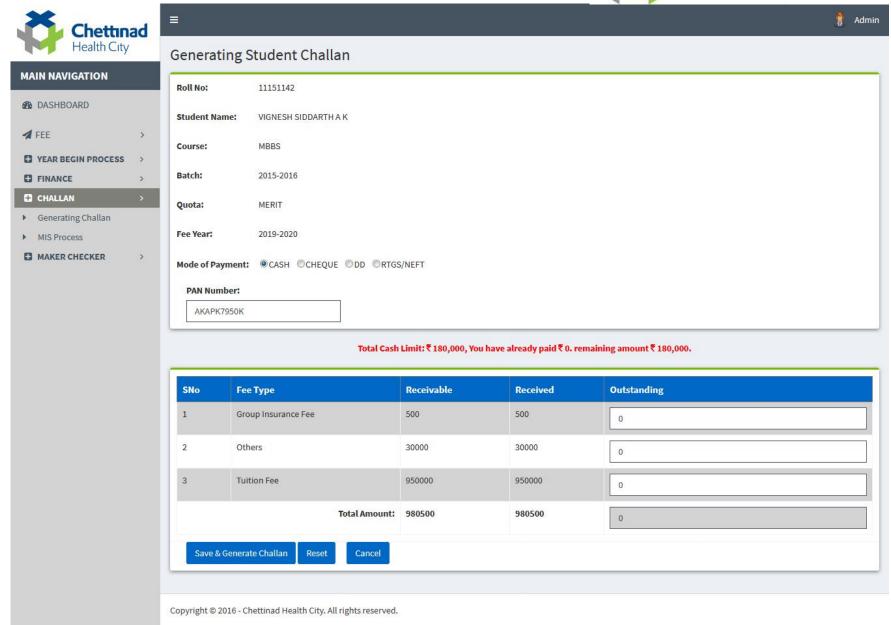

ent: Roll Number as Username and DOB (dd-mm-yyyy) as Password.



# CAMPUS MANAGEMENT SYSTEM Chettinad Dental College & Research Institute × + Chettinad Health City (+) → (2' (1) ... ☑ ☆ III\ □ ◎ ≡ ■ 10.10.11.14/CMS/fee/getchallan.php Prabhakar Chettinad Health City Generating Student Challan **MAIN NAVIGATION Roll Number** Fee Year ♠ DASHBOARD 2019-2020 1 FEE Course Type **Fee Category** Others General YEAR BEGIN PROCESS FINANCE Search + CHALLAN Generating Challan MAKER CHECKER Copyright @ 2016 - Chettinad Health City. All rights reserved.

## CAMPUS MANAGEMENT SYSTEM





# **CAMPUS MANAGEMENT SYSTEM**





# Chettinad

Dental College & Research Institute

# MASTER SETUP - Master Data For All The Modules Dashboard listing with 28 sub modules.



### GENERATE FEE CHALLAN FOR STUDENTS.











#### HOSTEL ROOM RESERVATION





### HOSTEL ROOM ALLOCATION





### **HOSTEL ROOM VACATION**





Copyright @ 2016 - Chettinad Health City. All rights reserved.



# **EXAMINATION**