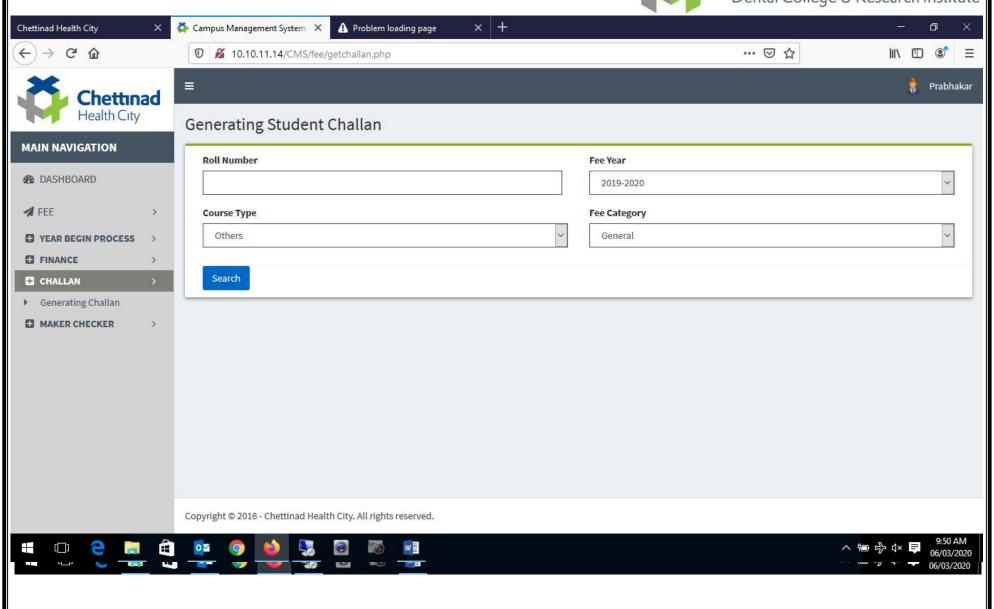

# **CAMPUS MANAGEMENT SYSTEM**

For Student & Parent: Roll Number as Username and DOB (dd-mm-yyyy) as Password.

### GENERATE FEE CHALLAN FOR STUDENTS.