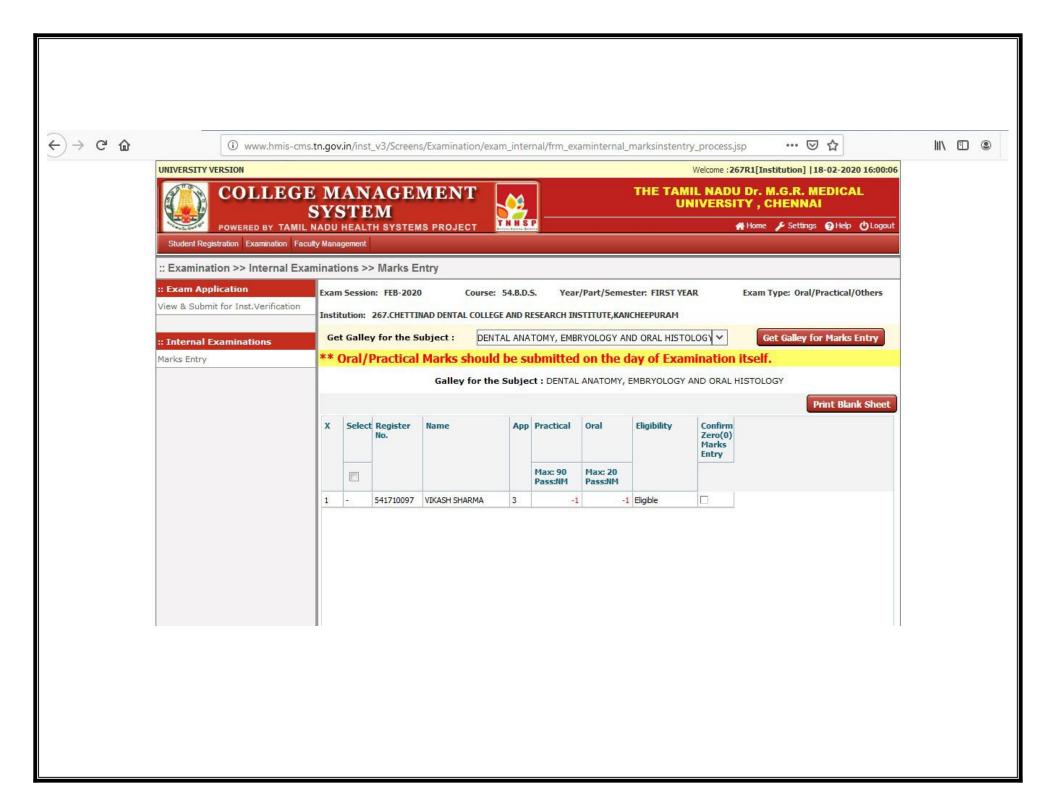

◎ ≡ ■ 10.10.11.14/CMS/fee/getchallan.php Prabhakar Chettinad Health City Generating Student Challan **MAIN NAVIGATION Roll Number** Fee Year ♠ DASHBOARD 2019-2020 1 FEE Course Type **Fee Category** Others General YEAR BEGIN PROCESS FINANCE Search + CHALLAN Generating Challan MAKER CHECKER Copyright @ 2016 - Chettinad Health City. All rights reserved.

## CAMPUS MANAGEMENT SYSTEM





# **CAMPUS MANAGEMENT SYSTEM**





# Chettinad

Dental College & Research Institute

# MASTER SETUP - Master Data For All The Modules Dashboard listing with 28 sub modules.



### GENERATE FEE CHALLAN FOR STUDENTS.











#### HOSTEL ROOM RESERVATION





### HOSTEL ROOM ALLOCATION





### **HOSTEL ROOM VACATION**





Copyright @ 2016 - Chettinad Health City. All rights reserved.



# **EXAMINATION**