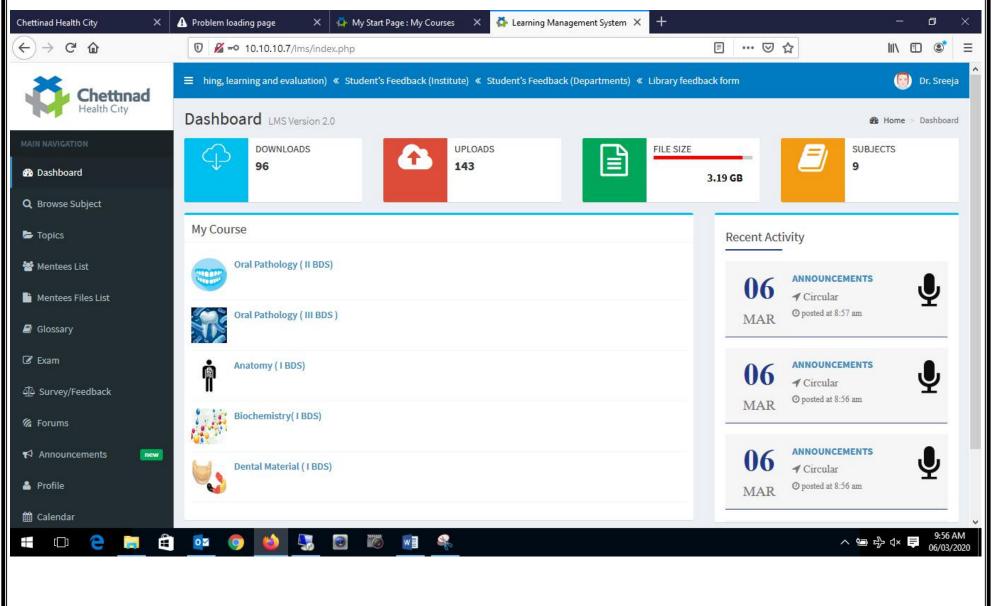

# ACADEMIC PLANNING AND DEVELOPMENT



























| ype:         | Depar    | rtment:    |                     |               |
|--------------|----------|------------|---------------------|---------------|
| Book         | ~        | Select     |                     | ~             |
| brary Place: | Acc.N    | o:         |                     |               |
| ALL          | ~        |            |                     |               |
| itle:        | ISBN:    |            |                     |               |
|              |          |            |                     |               |
| uthor:       | Year:    |            |                     |               |
|              |          | Select     |                     | ~             |
| ubject:      | Publi    | sher Name: |                     |