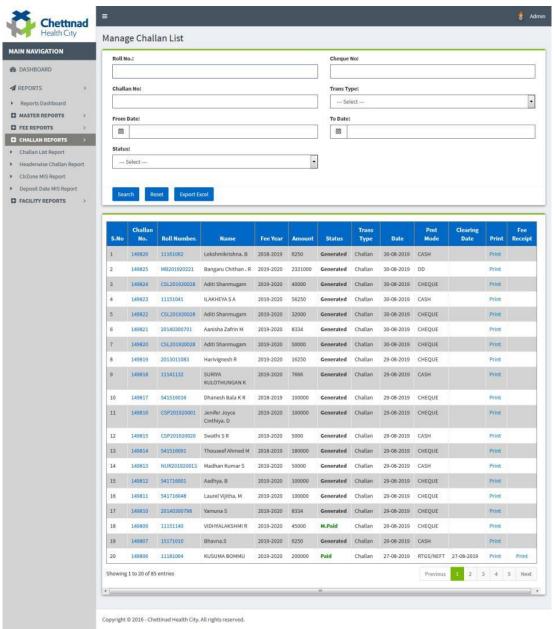

oll Number as Username and DOB (dd-mm-yyyy) as Password.



# CAMPUS MANAGEMENT SYSTEM Chettinad Dental College & Research Institute × + Chettinad Health City (+) → (2' (1) ... ☑ ☆ III\ □ ◎ ≡ ■ 10.10.11.14/CMS/fee/getchallan.php Prabhakar Chettinad Health City Generating Student Challan **MAIN NAVIGATION Roll Number** Fee Year ♠ DASHBOARD 2019-2020 1 FEE Course Type **Fee Category** Others General YEAR BEGIN PROCESS FINANCE Search + CHALLAN Generating Challan MAKER CHECKER Copyright @ 2016 - Chettinad Health City. All rights reserved.

## CAMPUS MANAGEMENT SYSTEM





# **CAMPUS MANAGEMENT SYSTEM**





# Chettinad

Dental College & Research Institute

# MASTER SETUP - Master Data For All The Modules Dashboard listing with 28 sub modules.



### GENERATE FEE CHALLAN FOR STUDENTS.











#### HOSTEL ROOM RESERVATION





### HOSTEL ROOM ALLOCATION





### **HOSTEL ROOM VACATION**





Copyright @ 2016 - Chettinad Health City. All rights reserved.



# **EXAMINATION**