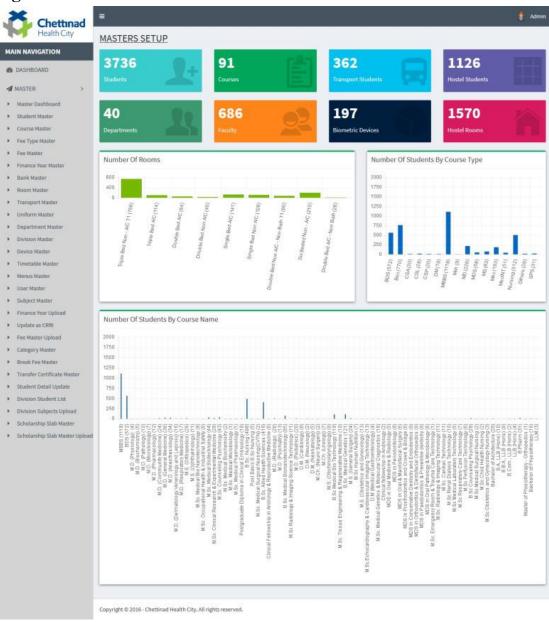

# MASTER SETUP - Master Data For All The Modules Dashboard listing with 28 sub modules.