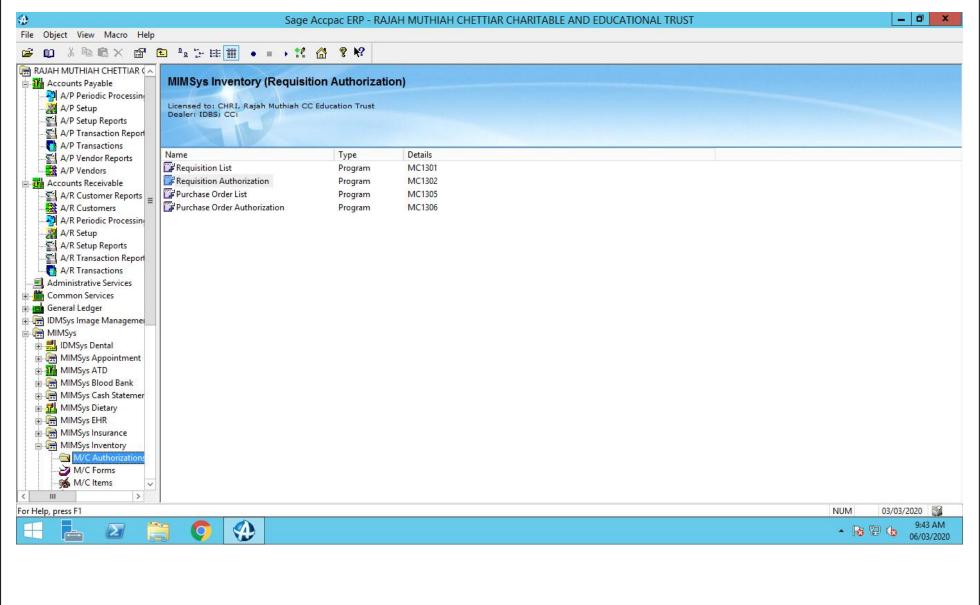

O                                          | RG7:2          | 5       | CENTRAL | 00013  | REFERENCE  | Воо |
| CRITICAL CARE MEDICINE: PRINCIPLES OF DIAGNOSIS AND MANAGEMENT IN THE ADULT | JOSEPH E.PARRILO; PHILLIP DELLINGER .R                 | RF2:3          | 2       | CENTRAL | 00014  | REFERENCE  | Воо |
| DPERATING ROOM TECHNIQUE AND ANESTHESIA FOR GENERAL NURSING COURSE          | THRESYAMMA CP                                          | H8:4           | 2       | CENTRAL | 00015  | YES        | Воо |
| OPERATING ROOM TECHNIQUE AND ANESTHESIA FOR GENERAL NURSING                 | THRESYAMMA CP                                          | H11:4          | 2       | CENTRAL | 00016  | YES        | Boo |



# **HRiS**





### **HRiS**







# FINANCE AND ACCOUNTS

# Sage Accpac ERP







# STUDENT ADMISSION AND SUPPORT

# **CAMPUS MANAGEMENT SYSTEM**





For Student & Parent: Roll Number as Username and DOB (dd-mm-yyyy) as Password.



# CAMPUS MANAGEMENT SYSTEM Chettinad Dental College & Research Institute × + Chettinad Health City (+) → (2' (1) ... ☑ ☆ III\ □ ◎ ≡ ■ 10.10.11.14/CMS/fee/getchallan.php Prabhakar Chettinad Health City Generating Student Challan **MAIN NAVIGATION Roll Number** Fee Year ♠ DASHBOARD 2019-2020 1 FEE Course Type **Fee Category** Others General YEAR BEGIN PROCESS FINANCE Search + CHALLAN Generating Challan MAKER CHECKER Copyright @ 2016 - Chettinad Health City. All rights reserved.

## CAMPUS MANAGEMENT SYSTEM





# **CAMPUS MANAGEMENT SYSTEM**





# Chettinad

Dental College & Research Institute

# MASTER SETUP - Master Data For All The Mo