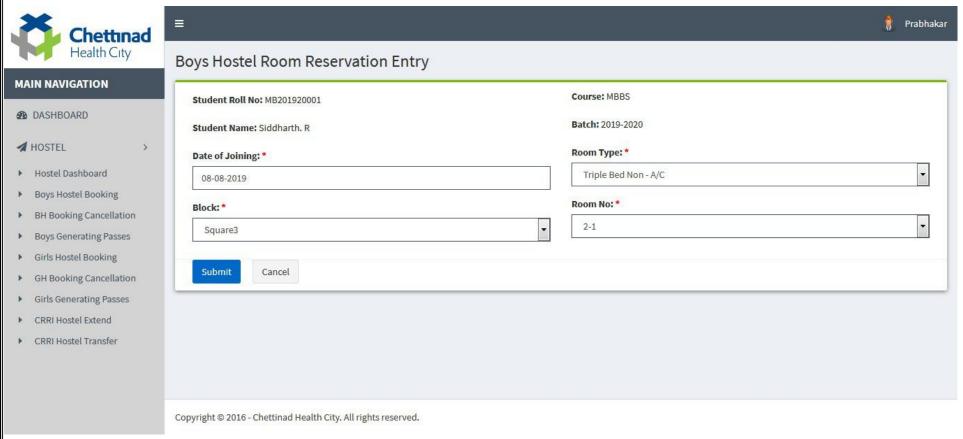

-mm-yyyy) as Password.



# CAMPUS MANAGEMENT SYSTEM Chettinad Dental College & Research Institute × + Chettinad Health City (+) → (2' (1) ... ☑ ☆ III\ □ ◎ ≡ ■ 10.10.11.14/CMS/fee/getchallan.php Prabhakar Chettinad Health City Generating Student Challan **MAIN NAVIGATION Roll Number** Fee Year ♠ DASHBOARD 2019-2020 1 FEE Course Type **Fee Category** Others General YEAR BEGIN PROCESS FINANCE Search + CHALLAN Generating Challan MAKER CHECKER Copyright @ 2016 - Chettinad Health City. All rights reserved.

## CAMPUS MANAGEMENT SYSTEM





# **CAMPUS MANAGEMENT SYSTEM**





# Chettinad

Dental College & Research Institute

# MASTER SETUP - Master Data For All The Modules Dashboard listing with 28 sub modules.



### GENERATE FEE CHALLAN FOR STUDENTS.











#### HOSTEL ROOM RESERVATION





### HOSTEL ROOM ALLOCATION





### **HOSTEL ROOM VACATION**





Copyright @ 2016 - Chettinad Health City. All rights reserved.



# **EXAMINATION**