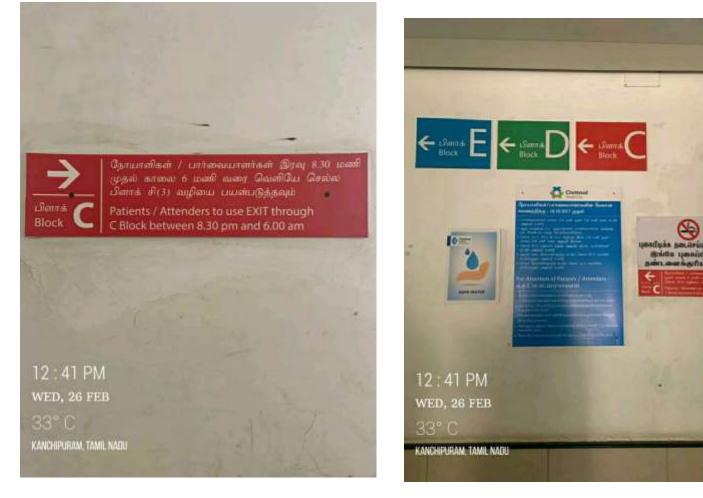

### **CONDUCT FOR VISITORS**

#### **CONDUCT FOR VISITORS**

PRINCIPAL CHETTINAD DENTAL COLLEGE & **RESEARCH INSTITUTE RAJIV GANDHI SALAI** 

KELAMBAKKAM - 603 103.

**SIGN BOARDS** 

CHETTINAD DENTAL COLLEGE & RESEARCH INSTITUTE RAJIV GANDHI SALAI KELAMBAKKAM - 603 103.

#### **SIGN BOARDS**