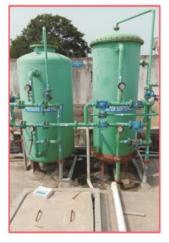

water to the roots of the plants.

**COOLING TOWER MAKE-UP** is another area where the Treated Sewage Water finds its use. Our Campus' Centralized A.C. System has 4 Nos. of 400 TR Cooling Towers. Make up water to these Cooling Towers, which is to the tune of 80 - 100 KLD is generated through Softening System where the Input to the plant is the Treated Water of the STP.

avoids water wastage, but also enables efficient percolation of