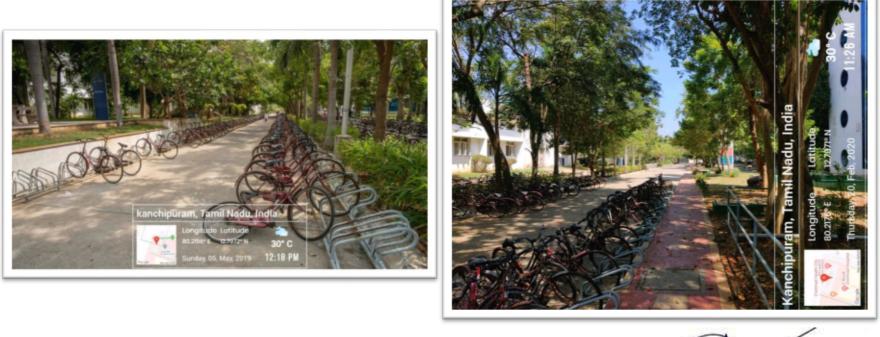

### **OTHERS-CYCLE TO TRAVEL**

U2:43 PM 5. Emergency patients entry is exclusively through block C (3) entrance

6. Block A(1) entry is exclusively for labour patients rouk295708-13267744547

LONGITUDE 80.21725 80°13'2.1"E