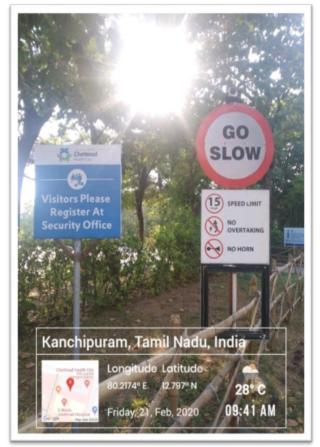

#### **1.RESTRICTED ENTRY OF AUTOMOBILES**

PRINCIPAL CHETTINAD DENTAL COLLEGE & RESEARCH INSTITUTE RAJIV GANDHI SALAI KELAMBAKKAM - 603 103.

### **1.RESTRICTED ENTRY OF AUTOMOBILES**

PRINCIPAL

CHETTINAD DENTAL COLLEGE & RESEARCH INSTITUTE RAJIV GANDHI SALAI KELAMBAKKAM - 603 103.