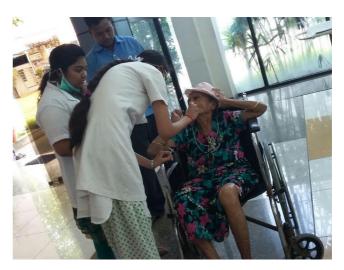

## **MEDICAL CAMP:**

Two interns and two nurses were sent from the Department of General Medicine to check the vitals and capillary blood glucose level and provide the necessary medications and advise proper treatment plan.