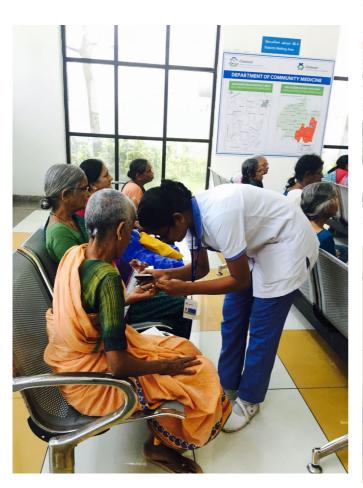

## **MEDICAL CAMP:**

Two interns and two nurses were sent from the Department of General Medicine to check the vitals and capillary blood glucose level and provide the necessary medications and advise proper treatment plan.