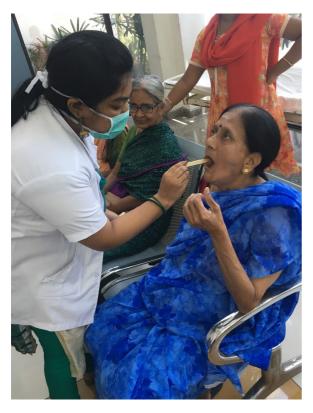

#### **DENTAL CAMP**

Screening was done for all the patients and oral health education was provided in group and also indivually regarding their problems. Patients requiring further treatment will be brought to the dental hospital every week by the college administration.