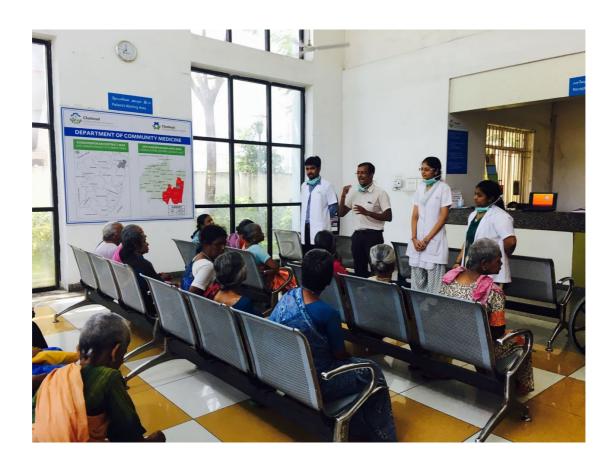

#### **INTRODUCTION:**

We the interns of chettinad dental college wanted to spread awareness about oral health and importance of replacing missing tooth among elderly as a part of geriatric day. We searched for old age homes in and around the area and found ANNAI FATIMA WELFARE CENTRE situated just opposite to our urban health center in karapakkam. Since we found the necessity to improve their general health we also organized a medical camp by coordinating with general medicine department.

## **CONCLUSION:**

About twenty elders came from the welfare centre all of them underwent the medical and dental checkup. Three out of twenty patients were given psychitric counselling and one of them needed futher counselling and has been referred to psychiatry department in kelambakkam. All other patients requiring futher management has been referred to the main hospital