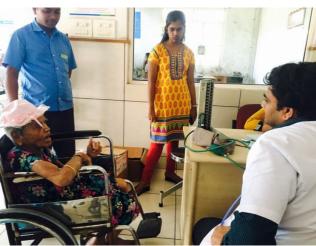

## **MEDICAL CAMP:**

Two interns and two nurses were sent from the Department of General Medicine to check the vitals and capillary blood glucose level and provide the necessary medications and advise proper treatment plan.