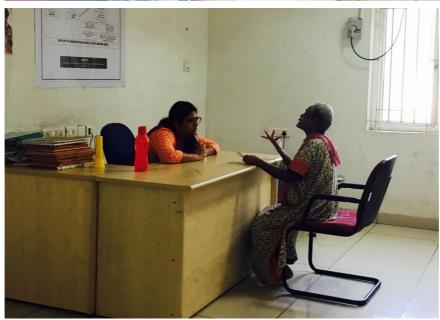

## **PSYCHIATRIC COUNSELLING:**

Since few of the elders have been ignored by their children, they were found to be in depression hence we arranged for psychiatric counseling. Dr.Prathiyukshaa gave psychiatric counseling for those who required it.