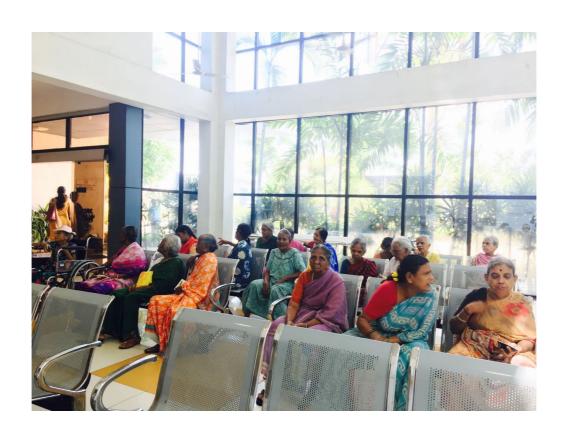

#### **INTRODUCTION:**

We the interns of chettinad dental college wanted to spread awareness about oral health and importance of replacing missing tooth among elderly as a part of geriatric day. We searched for old age homes in and around the area and found ANNAI FATIMA WELFARE CENTRE situated just opposite to our urban health center in karapakkam. Since we found the necessity to improve their general health we also organized a medical camp by coordinating with general medicine department.

## **CONCLUSION:**

About twenty elders came from the welfare centre all of them underwent the medical and dental checkup. Three out of twenty patients were given psychitric counselling and one of them needed futher counselling and has been referred to psychiatry department in kelambakkam. All other patients requiring futher management has been referred to the main hospital