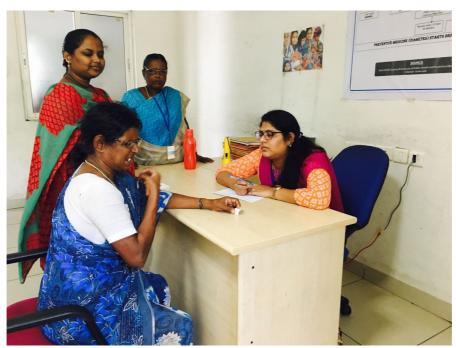

## **MEDICAL CAMP:**

Two interns and two nurses were sent from the Department of General Medicine to check the vitals and capillary blood glucose level and provide the necessary medications and advise proper treatment plan.