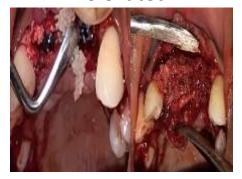

# **IMPLANT**

#### PRE OPERATIVE PHOTOGRAPH- PARTIALLY EDENTULOUS 32

#### **EXTRACTION OF 41, 31**











# IMPLANT PLACEMENT DONE IN 41, 32







#### BONE GRAFTS PLACED



## SUTURES PLACED

#### POST OPERATIVE RADIOGRAPH





# TEMPORARY CROWN GIVEN IN 41,31,32





# RIDGE SPLIT WITH IMPLANT PLACEMENT



Pre operative image



Pre operative radiograph



Crestal incision irt 11,21,22



Full thickness flap elevated



Ridge split done irt 11,21,22



Three implants of size 3.75x13 placed



Allograft placed



Resorbable collagen membrane placed



PRF placed irt 11,21,22



Sutures placed



Post operative radiograph



Temporary prosthesis given

# DIRECT SINUS LIFT WITH IMPLANT PLACEMENT



Pre operative image



Full thickness flap elevated



Bone graft placed



Sutures placed



Pre operative radiograph



Sinus floor elevated



PRF placed



Post operative radiograph

# IMMEDIATE IMPLANT

# preoperative photograph



ROOT STUMP 22



EXTRACTED TOOTH



PREOPERATIVE RADIOGRAPH



EXTRACTED 22



PILOT DRILL PLACED



# IMMEDIATE IMPLANT

#### IMPLANT PLACED



PRF PLACED



POST OPERATIVE RADIOGRAPH



HEALING CAPPLACED



**SUTURING DONE** 



AFTER HEALING



# IMMEDIATE IMPLANT

#### AFTER HEALING



ABUTMENT PLACED
BUCCAL VIEW



COMPOSITE PLACED



**HEALING CA