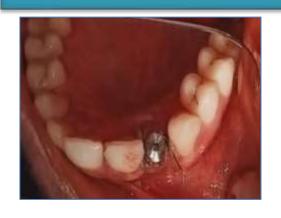

sion irt 11,21,22



Full thickness flap elevated



Ridge split done irt 11,21,22



Three implants of size 3.75x13 placed



Allograft placed



Resorbable collagen membrane placed



PRF placed irt 11,21,22



Sutures placed



Post operative radiograph



Temporary prosthesis given

# DIRECT SINUS LIFT WITH IMPLANT PLACEMENT



Pre operative image



Full thickness flap elevated



Bone graft placed



Sutures placed



Pre operative radiograph



Sinus floor elevated



PRF placed



Post operative radiograph

# IMMEDIATE IMPLANT

# preoperative photograph



ROOT STUMP 22



EXTRACTED TOOTH



PREOPERATIVE RADIOGRAPH



EXTRACTED 22



PILOT DRILL PLACED



# IMMEDIATE IMPLANT

#### IMPLANT PLACED



PRF PLACED



POST OPERATIVE RADIOGRAPH



HEALING CAPPLACED



**SUTURING DONE** 



AFTER HEALING



# IMMEDIATE IMPLANT

#### AFTER HEALING



ABUTMENT PLACED
BUCCAL VIEW



COMPOSITE PLACED



**HEALING CAP REMOVED** 



ABUTMENT PLACED OCCLUSAL VIEW



TEMPORARY CROWN PLACED



#### **Preoperative photographs**



PREOPERATIVE IOPA



**CRESTAL INCISION** 



preoperative photograph



PREOPERATIVE CBCT



FLAP REFLECTION



#### INSTRUMENTS USED







SINUS LIFT KIT



FIXOSS



DRILLS



RVG



#### **DRILLS**



OSTEOTOME





#### DRILLS



MALLET



**GRAFT** 



IMPLANT PLACEMENT



PLACING GRAFT



AFTER IMPLANT PLACEMENT



SUTURES AND POSTOPERATIVE RADIOGRAPHS







# INDIRECT SINUS LIFT PROCEDURE DONE IN RELATION TO PARTIALLY EDENTULOUS MAXILLARY POSTERIOR REGION

#### PRE OPERATIVE PHOTOGRAPH-PARTIALLY EDENTULOUS IN 24



#### INCISION PLACED



FLAP ELE