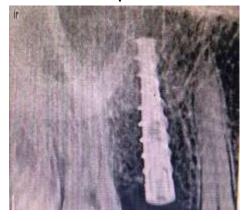

### **EXTRACTION OF 41, 31**











# IMPLANT PLACEMENT DONE IN 41, 32







#### BONE GRAFTS PLACED



## SUTURES PLACED

#### POST OPERATIVE RADIOGRAPH





# TEMPORARY CROWN GIVEN IN 41,31,32





# RIDGE SPLIT WITH IMPLANT PLACEMENT



Pre operative image



Pre operative radiograph



Crestal incision irt 11,21,22



Full thickness flap elevated



Ridge split done irt 11,21,22



Three implants of size 3.75x13 placed



Allograft placed



Resorbable collagen membrane placed



PRF placed irt 11,21,22



Sutures placed



Post operative radiograph



Temporary prosthesis given

# DIRECT SINUS LIFT WITH IMPLANT PLACEMENT



Pre operative image



Full thickness flap elevated



Bone graft placed



Sutures placed



Pre operative radiograph



Sinus floor elevated



PRF placed



Post operative radiograph

# IMMEDIATE IMPLANT

# preoperative photograph



ROOT STUMP 22



EXTRACTED TOOTH



PREOPERATIVE RADIOGRAPH



EXTRACTED 22



PILOT DRILL PLACED



# IMMEDIATE IMPLANT

#### IMPLANT PLACED



PRF PLACED



POST OPERATIVE RADIOGRAPH



HEALING CAPPLACED



**SUTURING DONE** 



AFTER HEALING



# IMMEDIATE IMPLANT

#### AFTER HEALING



ABUTMENT PLACED
BUCCAL VIEW



COMPOSITE PLACED



**HEALING CAP REMOVED** 



ABUTMENT PLACED OCCLUSAL VIEW



TEMPORARY CROWN PLACED



#### **Preoperative photographs**



PREOPERATIVE IOPA



**CRESTAL INCISION** 



preoperative photograph



PREOPERATIVE CBCT



FLAP REFLECTION



#### INSTRUMENTS USED







SINUS LIFT KIT



FIXOSS



DRILLS



RVG



#### **DRILLS**



OSTEOTOME





#### DRILLS



MALLET



**GRAFT**