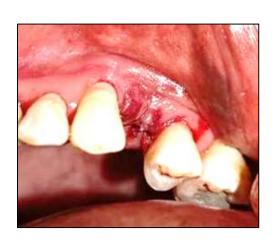

D



**HEALING CAP REMOVED** 



ABUTMENT PLACED OCCLUSAL VIEW



TEMPORARY CROWN PLACED



#### **Preoperative photographs**



PREOPERATIVE IOPA



**CRESTAL INCISION** 



preoperative photograph



PREOPERATIVE CBCT



FLAP REFLECTION



#### INSTRUMENTS USED







SINUS LIFT KIT



FIXOSS



DRILLS



RVG



#### **DRILLS**



OSTEOTOME





#### DRILLS



MALLET



**GRAFT** 



IMPLANT PLACEMENT



PLACING GRAFT



AFTER IMPLANT PLACEMENT



SUTURES AND POSTOPERATIVE RADIOGRAPHS







# INDIRECT SINUS LIFT PROCEDURE DONE IN RELATION TO PARTIALLY EDENTULOUS MAXILLARY POSTERIOR REGION

#### PRE OPERATIVE PHOTOGRAPH-PARTIALLY EDENTULOUS IN 24



#### INCISION PLACED



FLAP ELEVATED



INDIRECT SINUS LIFT DONE USING OSTEOTOME





# IMPLANT PLACED (3.75x10mm)



#### SUTURES PLACED



# PRE OPERATIVE RADIOGRAPH



# POST OPERATIVE RADIOGRAPH