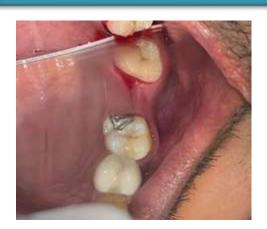

given

# DIRECT SINUS LIFT WITH IMPLANT PLACEMENT



Pre operative image



Full thickness flap elevated



Bone graft placed



Sutures placed



Pre operative radiograph



Sinus floor elevated



PRF placed



Post operative radiograph

# IMMEDIATE IMPLANT

# preoperative photograph



ROOT STUMP 22



EXTRACTED TOOTH



PREOPERATIVE RADIOGRAPH



EXTRACTED 22



PILOT DRILL PLACED



# IMMEDIATE IMPLANT

#### IMPLANT PLACED



PRF PLACED



POST OPERATIVE RADIOGRAPH



HEALING CAPPLACED



**SUTURING DONE** 



AFTER HEALING



# IMMEDIATE IMPLANT

#### AFTER HEALING



ABUTMENT PLACED
BUCCAL VIEW



COMPOSITE PLACED



**HEALING CAP REMOVED** 



ABUTMENT PLACED OCCLUSAL VIEW



TEMPORARY CROWN PLACED



#### **Preoperative photographs**



PREOPERATIVE IOPA



**CRESTAL INCISION** 



preoperative photograph



PREOPERATIVE CBCT



FLAP REFLECTION



#### INSTRUMENTS USED







SINUS LIFT KIT



FIXOSS



DRILLS



RVG



#### **DRILLS**



OSTEOTOME





#### DRILLS



MALLET



**GRAFT** 



IMPLANT PLACEMENT



PLACING GRAFT



AFTER IMPLANT PLACEMENT



SUTURES AND POSTOPERATIVE RADIOGRAPHS







# INDIRECT SINUS LIFT PROCEDURE DONE IN RELATION TO PARTIALLY EDENTULOUS MAXILLARY POSTERIOR REGION

#### PRE OPERATIVE PHOTOGRAPH-PARTIALLY EDENTULOUS IN 24



#### INCISION PLACED



FLAP ELEVATED



INDIRECT SINUS LIFT DONE USING OSTEOTOME





# IMPLANT PLACED (3.75x10mm)



#### SUTURES PLACED



# PRE OPERATIVE RADIOGRAPH



# POST OPERATIVE RADIOGRAPH