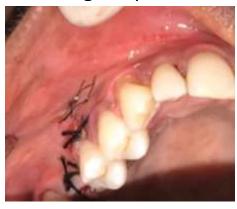

# **IMPLANT**

#### PRE OPERATIVE PHOTOGRAPH- PARTIALLY EDENTULOUS 32

#### **EXTRACTION OF 41, 31**











# IMPLANT PLACEMENT DONE IN 41, 32







#### BONE GRAFTS PLACED



## SUTURES PLACED

#### POST OPERATIVE RADIOGRAPH





# TEMPORARY CROWN GIVEN IN 41,31,32





# RIDGE SPLIT WITH IMPLANT PLACEMENT



Pre operative image



Pre operative radiograph



Crestal incision irt 11,21,22



Full thickness flap elevated



Ridge split done irt 11,21,22



Three implants of size 3.75x13 placed



Allograft placed



Resorbable collagen membrane placed



PRF placed irt 11,21,22



Sutures placed



Post operative radiograph



Temporary prosthesis given

# DIRECT SINUS LIFT WITH IMPLANT PLACEMENT



Pre operative image



Full thickness flap elevated



Bone graft placed



Sutures placed



Pre operative radiograph



Sinus floor elevated



PRF placed



Post operative radiograph

# IMMEDIATE IMPLANT

# preoperative photograph



ROOT STUMP 22



EXTRACTED TOOTH



PREOPERATIVE RADIOGRAPH



EXTRACTED 22



PILOT DRILL PLACED



# IMMEDIATE IMPLANT

#### IMPLANT PLACED



PRF PLACED



POST OPERATIVE RADIOGRAPH



HEALING CAPPLACED



**SUTURING DONE** 



AFTER HEALING



# IMMEDIATE IMPLANT

#### AFTER HEALING



ABUTMENT PLACED
BUCCAL VIEW



COMPOSITE PLACED



**HEALING CAP REMOVED** 



ABUTMENT PLACED OCCLUSAL VIEW



TEMPORARY CROWN PLACED



#### **Preoperative photographs**



PREOPERATIVE IOPA



**CRESTAL INCISION** 



preoperative photograph



PREOPERATIVE CBCT



FLAP REFLECTION



#### INSTRUMENTS USED







SINUS LIFT KIT



FIXOSS



D