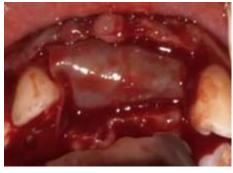

# RIDGE SPLIT WITH IMPLANT PLACEMENT

Pre operative image

Pre operative radiograph

Crestal incision irt 11,21,22

Full thickness flap elevated

Ridge split done irt 11,21,22

Three implants of size 3.75x13 placed