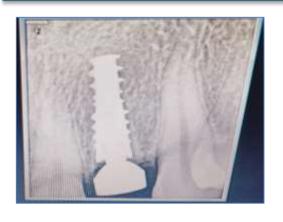

Pre operative radiograph



Crestal incision irt 11,21,22



Full thickness flap elevated



Ridge split done irt 11,21,22



Three implants of size 3.75x13 placed



Allograft placed



Resorbable collagen membrane placed



PRF placed irt 11,21,22



Sutures placed



Post operative radiograph



Temporary prosthesis given

# DIRECT SINUS LIFT WITH IMPLANT PLACEMENT



Pre operative image



Full thickness flap elevated



Bone graft placed



Sutures placed



Pre operative radiograph



Sinus floor elevated



PRF placed



Post operative radiograph

# IMMEDIATE IMPLANT

# preoperative photograph



ROOT STUMP 22



EXTRACTED TOOTH



PREOPERATIVE RADIOGRAPH



EXTRACTED 22



PILOT DRILL PLACED



# IMMEDIATE IMPLANT

#### IMPLANT PLACED



PRF PLACED



POST OPERATIVE RADIOGRAPH



HEALING CAPPLACED



**SUTURING DONE** 



AFTER HEALING



# IMMEDIATE IMPLANT

#### AFTER HEALING



ABUTMENT PLACED
BUCCAL VIEW



COMPOSITE PLACED



**HEALING CAP REMOVED** 



ABUTMENT PLACED OCCLUSAL VIEW



TEMPORARY CROWN PLACED



#### **Preoperative photographs**



PREOPERATIVE IOPA



**CRESTAL INCISION** 



preoperative photograph



PREOPERATIVE CBCT



FLAP REFLECTION



#### INSTRUMENTS USED







SINUS LIFT KIT



FIXOSS



DRILLS



RVG



#### **DRILLS**



OSTEOTOME





#### DRILLS



MALLET



**GRAFT** 



IMPLANT PLACEMENT



PLACING GRAFT



AFTER IMPLANT PLACEMENT



SUTURES AND POSTOPERATIVE RADIOGRAPHS







# INDIRECT SINUS LIFT PROCEDURE DONE IN RELATION TO PARTIALLY EDENTULOUS MAXILLARY POSTERIOR REGION

#### PRE OPERATIVE PHOTOGRAPH-PARTIALLY EDENTULOU