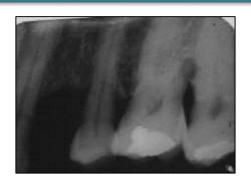

ABUTMENT PLACED OCCLUSAL VIEW



TEMPORARY CROWN PLACED



#### **Preoperative photographs**



PREOPERATIVE IOPA



**CRESTAL INCISION** 



preoperative photograph



PREOPERATIVE CBCT



FLAP REFLECTION



#### INSTRUMENTS USED







SINUS LIFT KIT



FIXOSS



DRILLS



RVG



#### **DRILLS**



OSTEOTOME





#### DRILLS



MALLET



**GRAFT** 



IMPLANT PLACEMENT



PLACING GRAFT



AFTER IMPLANT PLACEMENT



SUTURES AND POSTOPERATIVE RADIOGRAPHS







# INDIRECT SINUS LIFT PROCEDURE DONE IN RELATION TO PARTIALLY EDENTULOUS MAXILLARY POSTERIOR REGION

#### PRE OPERATIVE PHOTOGRAPH-PARTIALLY EDENTULOUS IN 24



#### INCISION PLACED



FLAP ELEVATED



INDIRECT SINUS LIFT DONE USING OSTEOTOME





# IMPLANT PLACED (3.75x10mm)



#### SUTURES PLACED



# PRE OPERATIVE RADIOGRAPH



# POST OPERATIVE RADIOGRAPH