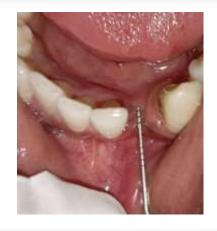

# **IMPLANT**

#### PRE OPERATIVE PHOTOGRAPH- PARTIALLY EDENTULOUS 32

#### **EXTRACTION OF 41, 31**











# IMPLANT PLACEMENT DONE IN 41, 32







#### BONE GRAFTS PLACED



## SUTURES PLACED

#### POST OPERATIVE RADIOGRAPH





# TEMPORARY CROWN GIVEN IN 41,31,32





# RIDGE SPLIT WITH IMPLANT PLACEMENT



Pre operative image



Pre operative radiograph



Crestal incision irt 11,21,22



Full thickness flap elevated



Ridge split done irt 11,21,22



Three implants of size 3.75x13 placed



Allograft placed



Resorbable collagen membrane placed



PRF placed irt 11,21,22



Sutures placed



Post operative radiograph



Temporary prosthesis given

# DIRECT SINUS LIFT WITH IMPLANT PLACEMENT



Pre operative image



Full thickness flap elevated



Bone graft placed



Sutures placed



Pre operative radiograph



Sinus floor elevated



PRF placed



Post operative radiograph

# I