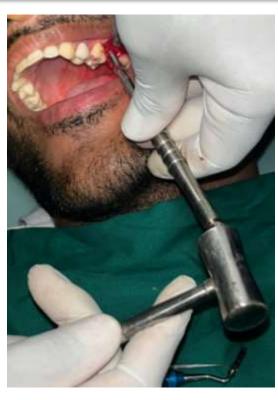

RF placed



Post operative radiograph

# IMMEDIATE IMPLANT

# preoperative photograph



ROOT STUMP 22



EXTRACTED TOOTH



PREOPERATIVE RADIOGRAPH



EXTRACTED 22



PILOT DRILL PLACED



# IMMEDIATE IMPLANT

#### IMPLANT PLACED



PRF PLACED



POST OPERATIVE RADIOGRAPH



HEALING CAPPLACED



**SUTURING DONE** 



AFTER HEALING



# IMMEDIATE IMPLANT

#### AFTER HEALING



ABUTMENT PLACED
BUCCAL VIEW



COMPOSITE PLACED



**HEALING CAP REMOVED** 



ABUTMENT PLACED OCCLUSAL VIEW



TEMPORARY CROWN PLACED



#### **Preoperative photographs**



PREOPERATIVE IOPA



**CRESTAL INCISION** 



preoperative photograph



PREOPERATIVE CBCT



FLAP REFLECTION



#### INSTRUMENTS USED







SINUS LIFT KIT



FIXOSS



DRILLS



RVG



#### **DRILLS**



OSTEOTOME





#### DRILLS



MALLET



**GRAFT** 



IMPLANT PLACEMENT



PLACING GRAFT



AFTER IMPLANT PLACEMENT



SUTURES AND POSTOPERATIVE RADIOGRAPHS







# INDIRECT SINUS LIFT PROCEDURE DONE IN RELATION TO PARTIALLY EDENTULOUS MAXILLARY POSTERIOR REGION

#### PRE OPERATIVE PHOTOGRAPH-PARTIALLY EDENTULOUS IN 24



#### INCISION PLACED



FLAP ELEVATED



INDIRECT SINUS LIFT DONE USING OSTEOTOME





# IMPLANT PLACED (3.75x10mm)



#### SUTURES PLACED



# PRE OPERATIVE RADIOGRAPH



# POST OPERATIVE RADIOGRAPH