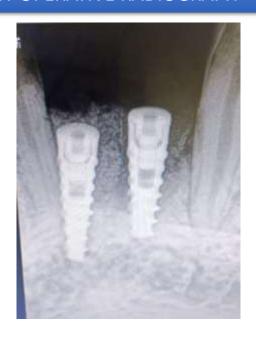

# **IMPLANT**

#### PRE OPERATIVE PHOTOGRAPH- PARTIALLY EDENTULOUS 32

#### **EXTRACTION OF 41, 31**











# IMPLANT PLACEMENT DONE IN 41, 32







#### BONE GRAFTS PLACED



## SUTURES PLACED

#### POST OPERATIVE RADIOGRAPH





# TEMPORARY CROWN GIVEN IN 41,31,32





# RIDGE SPLIT WITH IMPLANT PLACEMENT



Pre operative image



Pre operative radiograph



Crestal incision irt 11,21,22



Full thickness flap elevated



Ridge split done irt 11,21,22



Three implants of size 3.75x13 placed



Allograft placed



Resorbable collagen membrane placed



PRF placed irt 11,21,22



Sutures placed



Post operative radiograph



Temporary prosthesis given

# DIRECT SINUS LIFT WITH IMPLANT PLACEMENT



Pre operative image



Full thickness flap elevated



Bone graft placed



Sutures placed



Pre operative radiograph



Sinus floor elevated



PRF placed



Post operative radiograph

# IMMEDIATE IMPLANT

# preoperative photograph



ROOT STUMP 22



EXTRACTED TOOTH



PREOPERATIVE RADIOGRAPH



EXTRACTED 22



PILO