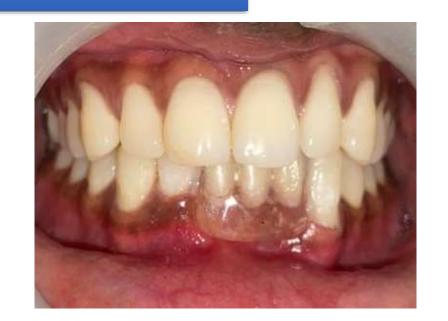

# **IMPLANT**

#### PRE OPERATIVE PHOTOGRAPH- PARTIALLY EDENTULOUS 32

#### **EXTRACTION OF 41, 31**











# IMPLANT PLACEMENT DONE IN 41, 32







#### BONE GRAFTS PLACED



## SUTURES PLACED

#### POST OPERATIVE RADIOGRAPH





# TEMPORARY CROWN GIVEN IN 41,31,32





# RIDGE SPLIT WITH IMPLANT PLACEMENT



Pre operative image



Pre operative radiograph



Crestal incision irt 11,21,22



Full thickness flap elevated



Ridge split done irt 11,21,22



Three implants of size 3.75x13 placed



Allograft placed



Resorbable collagen membrane placed



PRF placed irt 11,21,22



Sutures placed



Post operative radiograph



Temporary prosthesis given

# DIRECT SINUS LIFT WITH IMPLANT PLACEMENT



Pre operative image



Full thickness flap elevated



Bone graft placed



Sutures placed



Pre operative radiograph



Sinus floor elevated



PRF placed



Post operative radiograph

# IMMEDIATE IMPLANT

# preoperative photograph



ROOT STUMP 22



EXTRACTED TOOTH



PREOPERATIVE RADIOGRAPH



EXTRACTED 22



PILOT DRILL PLACED



# IMMEDIATE IMPLANT

##