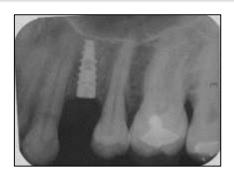

W



TEMPORARY CROWN PLACED



#### **Preoperative photographs**



PREOPERATIVE IOPA



**CRESTAL INCISION** 



preoperative photograph



PREOPERATIVE CBCT



FLAP REFLECTION



#### INSTRUMENTS USED







SINUS LIFT KIT



FIXOSS



DRILLS



RVG



#### **DRILLS**



OSTEOTOME





#### DRILLS



MALLET



**GRAFT** 



IMPLANT PLACEMENT



PLACING GRAFT



AFTER IMPLANT PLACEMENT



SUTURES AND POSTOPERATIVE RADIOGRAPHS







# INDIRECT SINUS LIFT PROCEDURE DONE IN RELATION TO PARTIALLY EDENTULOUS MAXILLARY POSTERIOR REGION

#### PRE OPERATIVE PHOTOGRAPH-PARTIALLY EDENTULOUS IN 24



#### INCISION PLACED



FLAP ELEVATED



INDIRECT SINUS LIFT DONE USING OSTEOTOME





# IMPLANT PLACED (3.75x10mm)



#### SUTURES PLACED



# PRE OPERATIVE RADIOGRAPH



# POST OPERATIVE RADIOGRAPH