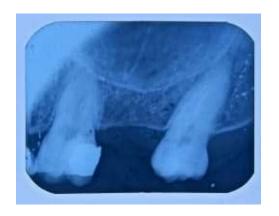

Temporary prosthesis given

# DIRECT SINUS LIFT WITH IMPLANT PLACEMENT



Pre operative image



Full thickness flap elevated



Bone graft placed



Sutures placed



Pre operative radiograph



Sinus floor elevated



PRF placed



Post operative radiograph

# IMMEDIATE IMPLANT

# preoperative photograph



ROOT STUMP 22



EXTRACTED TOOTH



PREOPERATIVE RADIOGRAPH



EXTRACTED 22



PILOT DRILL PLACED



# IMMEDIATE IMPLANT

#### IMPLANT PLACED



PRF PLACED



POST OPERATIVE RADIOGRAPH



HEALING CAPPLACED



**SUTURING DONE** 



AFTER HEALING



# IMMEDIATE IMPLANT

#### AFTER HEALING



ABUTMENT PLACED
BUCCAL VIEW



COMPOSITE PLACED



**HEALING CAP REMOVED** 



ABUTMENT PLACED OCCLUSAL VIEW



TEMPORARY CROWN PLACED



#### **Preoperative photographs**



PREOPERATIVE IOPA



**CRESTAL INCISION** 



preoperative photograph



PREOPERATIVE CBCT



FLAP REFLECTION



#### INSTRUMENTS USED







SINUS LIFT KIT



FIXOSS



DRILLS



RVG



#### **DRILLS**



OSTEOTOME





#### DRILLS



MALLET



**GRAFT** 



IMPLANT PLACEMENT



PLACING GRAFT



AFTER IMPLANT PLACEMENT



SUTURES AND POSTOPERATIVE RADIOGRAPHS







# INDIRECT SINUS LIFT PROCEDURE DONE IN RELATION TO PARTIALLY EDENTULOUS MAXILLARY POSTERIOR REGION

#### PRE OPERATIVE PHOTOGRAPH-PARTIALLY EDENTULOUS IN 24



#### INCISION PLACED



FLAP ELEVATED



INDIRECT SINUS LIFT DONE USING OSTEOTOME





# IMPLANT PLACED (3.75x10mm)



#### SUTURES PLACED



# PRE OPERATIVE RADIOGRAPH



# POST OPERATIVE RADIOGRAPH