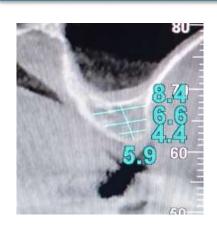

T



Pre operative image



Full thickness flap elevated



Bone graft placed



Sutures placed



Pre operative radiograph



Sinus floor elevated



PRF placed



Post operative radiograph

# IMMEDIATE IMPLANT

# preoperative photograph



ROOT STUMP 22



EXTRACTED TOOTH



PREOPERATIVE RADIOGRAPH



EXTRACTED 22



PILOT DRILL PLACED



# IMMEDIATE IMPLANT

#### IMPLANT PLACED



PRF PLACED



POST OPERATIVE RADIOGRAPH



HEALING CAPPLACED



**SUTURING DONE** 



AFTER HEALING



# IMMEDIATE IMPLANT

#### AFTER HEALING



ABUTMENT PLACED
BUCCAL VIEW



COMPOSITE PLACED



**HEALING CAP REMOVED** 



ABUTMENT PLACED OCCLUSAL VIEW



TEMPORARY CROWN PLACED



#### **Preoperative photographs**



PREOPERATIVE IOPA



**CRESTAL INCISION** 



preoperative photograph



PREOPERATIVE CBCT



FLAP REFLECTION



#### INSTRUMENTS USED







SINUS LIFT KIT



FIXOSS



DRILLS



RVG



#### **DRILLS**



OSTEOTOME





#### DRILLS



MALLET



**GRAFT** 



IMPLANT PLACEMENT



PLACING GRAFT



AFTER IMPLANT PLACEMENT



SUTURES AND POSTOPERATIVE RADIOGRAPHS







# INDIRECT SINUS LIFT PROCEDURE DONE IN RELATION TO PARTIALLY EDENTULOUS MAXILLARY POSTERIOR REGION

#### PRE OPERATIVE PHOTOGRAPH-PARTIALLY EDENTULOUS IN 24



#### INCISION PLACED



FLAP ELEVATED



INDIRECT SINUS LIFT DONE USING OSTEOTOME





# IMPLANT PLACED (3.75x10mm)



#### SUTURES PLACED



# PRE OPERATIVE RADIOGRAPH



# POST OPERATIVE RADIOGRAPH