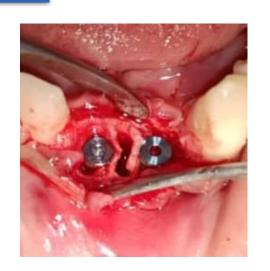

# **IMPLANT**

#### PRE OPERATIVE PHOTOGRAPH- PARTIALLY EDENTULOUS 32

#### **EXTRACTION OF 41, 31**











# IMPLANT PLACEMENT DONE IN 41, 32







#### BONE GRAFTS PLACED



## SUTURES PLACED

#### POST OPERATIVE RADIOGRAPH





# TEMPORARY CROWN GIVEN IN 41,31,32





# RIDGE SPLIT WITH IMPLANT PLACEMENT



Pre operative image



Pre operative radiograph



Crestal incision irt 11,21,22



Full thickness flap elevated



Ridge split done irt 11,21,22



Three implants of size 3.75x13 placed



Allograft placed



Resorbable collagen membrane placed



PRF placed irt 11,21,22



Sutures placed



Post operative radiograph



Temporary prosthesis given

# DIRECT SINUS LIFT WITH IMPLANT PLACEMENT



Pre operative image



Full thickness flap elevated



Bone graft placed



Sutures placed



Pre operative radiograph



Sinus floor elevated



PRF placed



Post operative radiograph

# IMMEDIATE IMPLANT

# preoperative photograph



R