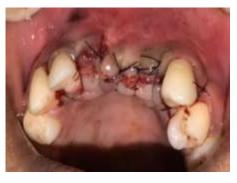

Allograft placed

Resorbable collagen membrane placed

PRF placed irt 11,21,22

Sutures placed

Post operative radiograph

Temporary prosthesis given