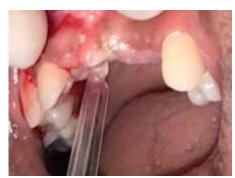

# **IMPLANT**

#### PRE OPERATIVE PHOTOGRAPH- PARTIALLY EDENTULOUS 32

#### **EXTRACTION OF 41, 31**











# IMPLANT PLACEMENT DONE IN 41, 32







#### BONE GRAFTS PLACED



## SUTURES PLACED

#### POST OPERATIVE RADIOGRAPH





# TEMPORARY CROWN GIVEN IN 41,31,32





# RIDGE SPLIT WITH IMPLANT PLACEMENT



Pre operative image



Pre operative radiograph



Crestal incision irt 11,21,22



Full thickness flap elevated



Ridge split done irt 11,21,22



Three implants of size 3.75x13 placed



Allograft placed



Resorbable collagen membrane placed



PRF placed irt 11,21,22



Sutures placed



Post operative radiograph



Temporary prosthesis given

# DIRECT SINUS LIFT WITH IMPLANT PLACEMENT



Pre operative image



Full thickness flap elevated



Bone graft placed



Sutures placed



Pre operative radiograph



Sinus floor elevated



PRF placed



Post operative radiograph

# IMMEDIATE IMPLANT

# preoperative photograph



ROOT STUMP 22



EXTRACTED TOOTH



PREOPERATIVE RADIOGRAPH



EXTRACTED 22



PILOT DRILL PLACED



# IMMEDIATE IMPLANT

#### IMPLANT PLACED



PRF PLACED



POST OPERATIVE RADIOGRAPH



HEALING CAPPLACED



**SUTU