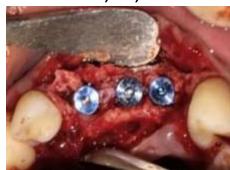

# **IMPLANT**

#### PRE OPERATIVE PHOTOGRAPH- PARTIALLY EDENTULOUS 32

#### **EXTRACTION OF 41, 31**











# IMPLANT PLACEMENT DONE IN 41, 32







#### BONE GRAFTS PLACED



## SUTURES PLACED

#### POST OPERATIVE RADIOGRAPH





# TEMPORARY CROWN GIVEN IN 41,31,32





# RIDGE SPLIT WITH IMPLANT PLACEMENT



Pre operative image



Pre operative radiograph



Crestal incision irt 11,21,22



Full thickness flap elevated



Ridge split done irt 11,21,22



Three implants of size 3.75x13 placed



Allograft placed



Resorbable collagen membrane placed



PRF placed irt 11,21,22



Sutures placed



Post operative radiograph



Temporary prosthesis given

# DIRECT SINUS LIFT WITH IMPLANT PLACEMENT



Pre operative image



Full thickness flap elevated



Bone graft placed



Sutures placed



Pre operative radiograph



Sinus floor elevated



PRF placed



Post operative radiograph

# IMMEDIATE IMPLANT

# preoperative photograph



ROOT STUMP 22



EXTRACTED TOOTH



PREOPERATIVE RADIOGRAPH



EXTRACTED 22



PILOT DRILL PLACED



# IMMEDIATE IMPLANT

#### IMPLANT PLACED



PRF PLACED



POST OPERATIVE RADIOGRAPH



HEALING CAPPLACED



**SUTURING DONE** 



AFTER HEALING



# IMMEDIATE IMPLANT

#### AFTER HEALING



ABUTMENT PLACED
BUCCAL