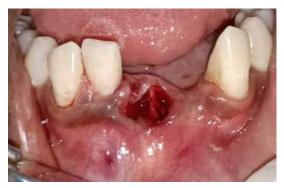

# **IMPLANT**

#### PRE OPERATIVE PHOTOGRAPH- PARTIALLY EDENTULOUS 32

#### **EXTRACTION OF 41, 31**











# IMPLANT PLACEMENT DONE IN 41, 32







#### BONE GRAFTS PLACED



## SUTURES PLACED

#### POST OPERATIVE RADIOGRAPH





# TEMPORARY CROWN GIVEN IN 41,31,32





# RIDGE SPLIT WITH IMPLANT PLACEMENT



Pre operative image



Pre operative radiograph



Crestal incision irt 11,21,22



Full thickness flap elevated



Ridge split done irt 11,21,22



Three implants of size 3.75x13 placed



Allograft placed



Resorbable collagen membrane placed



PRF placed irt 11,21,22



Sutures placed



Post operative radiograph



Temporary prosthesis given

# DIRECT SINUS LIFT WITH IMPLANT PLACEMENT



Pre operative image



Full thickness flap elevated



Bone graft placed



Sutures placed



Pre operative radiograph



Sinus floor elevated



PRF placed



Post operative radiograph

# IMMED