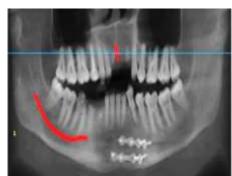

# **IMPLANT**

#### PRE OPERATIVE PHOTOGRAPH- PARTIALLY EDENTULOUS 32

#### **EXTRACTION OF 41, 31**











# IMPLANT PLACEMENT DONE IN 41, 32







#### BONE GRAFTS PLACED



## SUTURES PLACED

#### POST OPERATIVE RADIOGRAPH





# TEMPORARY CROWN GIVEN IN 41,31,32





# RIDGE SPLIT WITH IMPLANT PLACEMENT



Pre operative image



Pre operative radiograph



Crestal incision irt 11,21,22



Full thickness flap elevated



Ridge split done irt 11,21,22



Three implants of size 3.75x13 placed



Allograft placed



Resorbable collagen membrane placed



PRF placed irt 11,21,22



Sutures placed



Post operative radiograph



Temporary prosthesis given

# DIRECT SINUS LIFT WITH IMPLANT PLACEMENT



Pre operative image



Full thickness flap elevated



Bone graft placed



Sutures placed



Pre operative radiograph



Sinus floor elevated



PRF placed



Post operative radiograph

# IMMEDIATE IMPLANT

# preoperative photograph



ROOT STUMP 22



EXTRACTED TOOTH



PREOPERATIVE RADIOGRAPH



EXTRACTED 22



PILOT DRILL PLACED



# IMMEDIATE IMPLANT

#### IMPLANT PLACED



PRF PLACED



POST OPERATIVE RADIOGRAPH