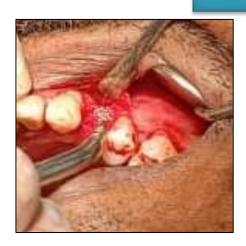

HEALING



ABUTMENT PLACED
BUCCAL VIEW



COMPOSITE PLACED



**HEALING CAP REMOVED** 



ABUTMENT PLACED OCCLUSAL VIEW



TEMPORARY CROWN PLACED



#### **Preoperative photographs**



PREOPERATIVE IOPA



**CRESTAL INCISION** 



preoperative photograph



PREOPERATIVE CBCT



FLAP REFLECTION



#### INSTRUMENTS USED







SINUS LIFT KIT



FIXOSS



DRILLS



RVG



#### **DRILLS**



OSTEOTOME





#### DRILLS



MALLET



**GRAFT** 



IMPLANT PLACEMENT



PLACING GRAFT



AFTER IMPLANT PLACEMENT



SUTURES AND POSTOPERATIVE RADIOGRAPHS







# INDIRECT SINUS LIFT PROCEDURE DONE IN RELATION TO PARTIALLY EDENTULOUS MAXILLARY POSTERIOR REGION

#### PRE OPERATIVE PHOTOGRAPH-PARTIALLY EDENTULOUS IN 24



#### INCISION PLACED



FLAP ELEVATED



INDIRECT SINUS LIFT DONE USING OSTEOTOME





# IMPLANT PLACED (3.75x10mm)



#### SUTURES PLACED



# PRE OPERATIVE RADIOGRAPH



# POST OPERATIVE RADIOGRAPH