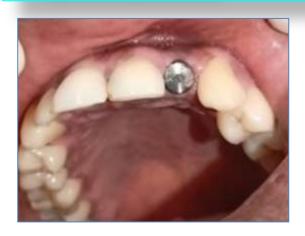

plit done irt 11,21,22



Three implants of size 3.75x13 placed



Allograft placed



Resorbable collagen membrane placed



PRF placed irt 11,21,22



Sutures placed



Post operative radiograph



Temporary prosthesis given

# DIRECT SINUS LIFT WITH IMPLANT PLACEMENT



Pre operative image



Full thickness flap elevated



Bone graft placed



Sutures placed



Pre operative radiograph



Sinus floor elevated



PRF placed



Post operative radiograph

# IMMEDIATE IMPLANT

# preoperative photograph



ROOT STUMP 22



EXTRACTED TOOTH



PREOPERATIVE RADIOGRAPH



EXTRACTED 22



PILOT DRILL PLACED



# IMMEDIATE IMPLANT

#### IMPLANT PLACED



PRF PLACED



POST OPERATIVE RADIOGRAPH



HEALING CAPPLACED



**SUTURING DONE** 



AFTER HEALING



# IMMEDIATE IMPLANT

#### AFTER HEALING



ABUTMENT PLACED
BUCCAL VIEW



COMPOSITE PLACED



**HEALING CAP REMOVED** 



ABUTMENT PLACED OCCLUSAL VIEW



TEMPORARY CROWN PLACED



#### **Preoperative photographs**



PREOPERATIVE IOPA



**CRESTAL INCISION** 



preoperative photograph



PREOPERATIVE CBCT



FLAP REFLECTION



#### INSTRUMENTS USED







SINUS LIFT KIT



FIXOSS



DRILLS



RVG



#### **DRILLS**



OSTEOTOME





#### DRILLS



MALLET



**GRAFT** 



IMPLANT PLACEMENT



PLACING GRAFT



AFTER IMPLANT PLACEMENT



SUTURES AND POSTOPERATIVE RADIOGRAPHS







# INDIRECT SINUS LIFT PROCEDURE DONE IN RELATION TO PARTIALLY EDENTULOUS MAXILLARY POSTERIOR REGION

#### PRE OPERATIVE PHOTOGRAPH-PARTIALLY EDENTULOUS IN 24



#### INCISION PLACED



FLAP ELEVATED



INDIRECT SINUS LIFT DONE USING OSTEOTOME





# IMP