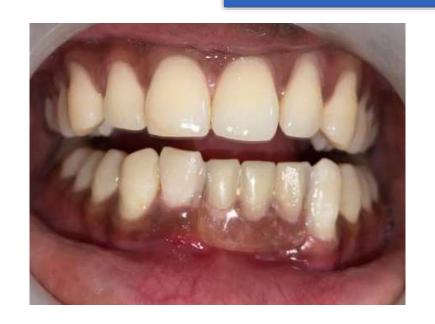

# **IMPLANT**

#### PRE OPERATIVE PHOTOGRAPH- PARTIALLY EDENTULOUS 32

#### **EXTRACTION OF 41, 31**











# IMPLANT PLACEMENT DONE IN 41, 32







#### BONE GRAFTS PLACED



## SUTURES PLACED

#### POST OPERATIVE RADIOGRAPH





# TEMPORARY CROWN GIVEN IN 41,31,32





# RIDGE SPLIT WITH IMPLANT PLACEMENT



Pre operative image



Pre operative radiograph



Crestal incision irt 11,21,22



Full thickness flap elevated



Ridge split done irt 11,21,22



Three implants of size 3.75x13 placed



Allograft placed



Resorbable collagen membrane placed



PRF placed irt 11,21,22



Sutures placed



Post operative radiograph



Temporary prosthesis given

# DIRECT SINUS LIFT WITH IMPLANT PLACEMENT



Pre operative image



Full thickness flap elevated



Bone graft placed



Sutures placed



Pre operative radiograph



Sinus floor elevated



PRF placed



Post operative radiograph

# IMMEDIATE IMPLANT

# preoperative photograph



ROOT STUMP 22



EXTRACTED TOOTH



PREOPERATIVE RADIOGRAPH



EXTRACTED 22



PILOT DRILL PLACED



# IMMEDIATE IMPLANT