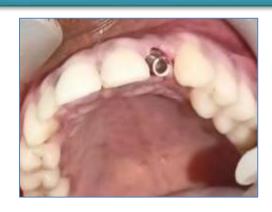

#### AFTER HEALING

ABUTMENT PLACED
BUCCAL VIEW

COMPOSITE PLACED

**HEALING CAP REMOVED** 

ABUTMENT PLACED OCCLUSAL VIEW

TEMPORARY CROWN PLACED