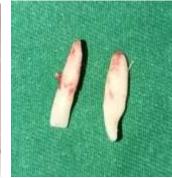

# **IMPLANT**

#### PRE OPERATIVE PHOTOGRAPH- PARTIALLY EDENTULOUS 32

#### **EXTRACTION OF 41, 31**











# IMPLANT PLACEMENT DONE IN 41, 32







#### BONE GRAFTS PLACED



## SUTURES PLACED

#### POST OPERATIVE RADIOGRAPH





# TEMPORARY CROWN GIVEN IN 41,31,32





# RIDGE SPLIT WITH IMPLANT PLACEMENT



Pre operative image



Pre operative radiograph



Crestal incision irt 11,21,22



Full thickness flap elevated



Ridge split done irt 11,21,22



Three implants of size 3.75x13 placed



Allograft placed



Resorbable collagen membrane placed



PRF placed irt 11,21,22



Sutures placed



Post operative radiograph



Temporary prosthesis given

# DIRECT SINUS LIFT WITH IMPLANT PLACEMENT



Pre operative image



Full thickness flap elevated



Bone graft placed



Sutures placed



Pre operative radiograph



Sinus floor elevated



PRF placed



Post operative radiograph

# IMMEDIA