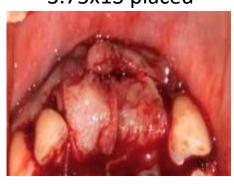

# RIDGE SPLIT WITH IMPLANT PLACEMENT

Pre operative image

Pre operative radiograph

Crestal incision irt 11,21,22

Full thickness flap elevated

Ridge split done irt 11,21,22

Three implants of size 3.75x13 placed

Allograft placed

Resorbable collagen membrane placed

PRF placed irt 11,21,22

Sutures placed

Post operative radiograph

Temporary prosthesis given