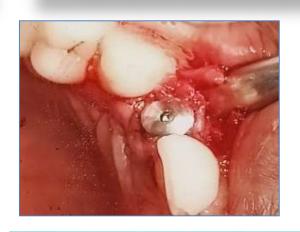

ograph



Crestal incision irt 11,21,22



Full thickness flap elevated



Ridge split done irt 11,21,22



Three implants of size 3.75x13 placed



Allograft placed



Resorbable collagen membrane placed



PRF placed irt 11,21,22



Sutures placed



Post operative radiograph



Temporary prosthesis given

# DIRECT SINUS LIFT WITH IMPLANT PLACEMENT



Pre operative image



Full thickness flap elevated



Bone graft placed



Sutures placed



Pre operative radiograph



Sinus floor elevated



PRF placed



Post operative radiograph

# IMMEDIATE IMPLANT

# preoperative photograph



ROOT STUMP 22



EXTRACTED TOOTH



PREOPERATIVE RADIOGRAPH



EXTRACTED 22



PILOT DRILL PLACED



# IMMEDIATE IMPLANT

#### IMPLANT PLACED



PRF PLACED



POST OPERATIVE RADIOGRAPH



HEALING CAPPLACED



**SUTURING DONE** 



AFTER HEALING



# IMMEDIATE IMPLANT

#### AFTER HEALING



ABUTMENT PLACED
BUCCAL VIEW



COMPOSITE PLACED



**HEALING CAP REMOVED** 



ABUTMENT PLACED OCCLUSAL VIEW



TEMPORARY CROWN PLACED



#### **Preoperative photographs**



PREOPERATIVE IOPA



**CRESTAL INCISION** 



preoperative photograph



PREOPERATIVE CBCT



FLAP REFLECTION



#### INSTRUMENTS USED







SINUS LIFT KIT



FIXOSS



DRILLS



RVG



#### **DRILLS**



OSTEOTOME





#### DRILLS



MALLET



**GRAFT** 



IMPLANT PLACEMENT



PLACING GRAFT



AFTER IMPLANT PLACEMENT



SUTURES AND POSTOPERATIVE RADIOGRAPHS







# INDIRECT SINUS LIFT PROCEDURE DONE IN RELATION TO PARTIALLY EDENTULOUS MAXILLARY POSTERIOR REGION

#### PRE OPERATIVE PHOTOGRAPH-PARTIALLY EDENTULOUS IN 24



#### INCIS