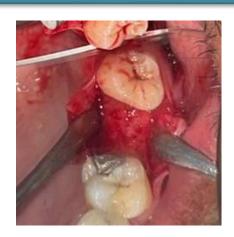

image



Full thickness flap elevated



Bone graft placed



Sutures placed



Pre operative radiograph



Sinus floor elevated



PRF placed



Post operative radiograph

# IMMEDIATE IMPLANT

# preoperative photograph



ROOT STUMP 22



EXTRACTED TOOTH



PREOPERATIVE RADIOGRAPH



EXTRACTED 22



PILOT DRILL PLACED



# IMMEDIATE IMPLANT

#### IMPLANT PLACED



PRF PLACED



POST OPERATIVE RADIOGRAPH



HEALING CAPPLACED



**SUTURING DONE** 



AFTER HEALING



# IMMEDIATE IMPLANT

#### AFTER HEALING



ABUTMENT PLACED
BUCCAL VIEW



COMPOSITE PLACED



**HEALING CAP REMOVED** 



ABUTMENT PLACED OCCLUSAL VIEW



TEMPORARY CROWN PLACED



#### **Preoperative photographs**



PREOPERATIVE IOPA



**CRESTAL INCISION** 



preoperative photograph



PREOPERATIVE CBCT



FLAP REFLECTION



#### INSTRUMENTS USED







SINUS LIFT KIT



FIXOSS



DRILLS



RVG



#### **DRILLS**



OSTEOTOME





#### DRILLS



MALLET



**GRAFT** 



IMPLANT PLACEMENT



PLACING GRAFT



AFTER IMPLANT PLACEMENT



SUTURES AND POSTOPERATIVE RADIOGRAPHS







# INDIRECT SINUS LIFT PROCEDURE DONE IN RELATION TO PARTIALLY EDENTULOUS MAXILLARY POSTERIOR REGION

#### PRE OPERATIVE PHOTOGRAPH-PARTIALLY EDENTULOUS IN 24



#### INCISION PLACED



FLAP ELEVATED



INDIRECT SINUS LIFT DONE USING OSTEOTOME





# IMPLANT PLACED (3.75x10mm)



#### SUTURES PLACED



# PRE OPERATIVE RADIOGRAPH



# POST OPERATIVE RADIOGRAPH