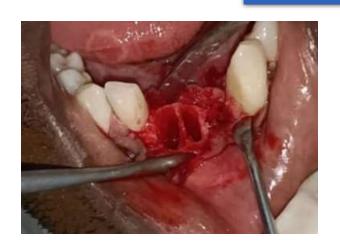

# **IMPLANT**

#### PRE OPERATIVE PHOTOGRAPH- PARTIALLY EDENTULOUS 32

#### **EXTRACTION OF 41, 31**











# IMPLANT PLACEMENT DONE IN 41, 32







#### BONE GRAFTS PLACED



## SUTURES PLACED

#### POST OPERATIVE RADIOGRAPH





# TEMPORARY CROWN GIVEN IN 41,31,32





# RIDGE SPLIT WITH IMPLANT PLACEMENT



Pre operative image



Pre operative radiograph



Crestal incision irt 11,21,22



Full thickness flap elevated



Ridge split done irt 11,21,22



Three implants of size 3.75x13 placed



Allograft placed



Resorbable collagen membrane placed



PRF placed irt 11,21,22



Sutures placed



Post operative radiograph



Temporary prosthesis given

# DIRECT SINUS LIFT WITH IMPLANT PLACEMENT



Pre operative image



Full thickness flap elevated



Bone graft placed



Sutures placed



Pre operative radiograph



Sinus floor elevated



PRF placed



Post operative radiograph

# IMMEDIATE IMPLANT

# preoperative photograph