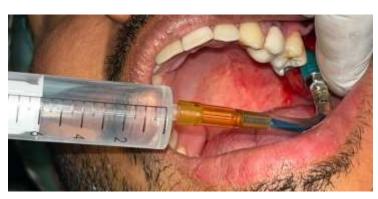

Sinus floor elevated



PRF placed



Post operative radiograph

# IMMEDIATE IMPLANT

# preoperative photograph



ROOT STUMP 22



EXTRACTED TOOTH



PREOPERATIVE RADIOGRAPH



EXTRACTED 22



PILOT DRILL PLACED



# IMMEDIATE IMPLANT

#### IMPLANT PLACED



PRF PLACED



POST OPERATIVE RADIOGRAPH



HEALING CAPPLACED



**SUTURING DONE** 



AFTER HEALING



# IMMEDIATE IMPLANT

#### AFTER HEALING



ABUTMENT PLACED
BUCCAL VIEW



COMPOSITE PLACED



**HEALING CAP REMOVED** 



ABUTMENT PLACED OCCLUSAL VIEW



TEMPORARY CROWN PLACED



#### **Preoperative photographs**



PREOPERATIVE IOPA



**CRESTAL INCISION** 



preoperative photograph



PREOPERATIVE CBCT



FLAP REFLECTION



#### INSTRUMENTS USED







SINUS LIFT KIT



FIXOSS



DRILLS



RVG



#### **DRILLS**



OSTEOTOME





#### DRILLS



MALLET



**GRAFT** 



IMPLANT PLACEMENT



PLACING GRAFT



AFTER IMPLANT PLACEMENT



SUTURES AND POSTOPERATIVE RADIOGRAPHS







# INDIRECT SINUS LIFT PROCEDURE DONE IN RELATION TO PARTIALLY EDENTULOUS MAXILLARY POSTERIOR REGION

#### PRE OPERATIVE PHOTOGRAPH-PARTIALLY EDENTULOUS IN 24



#### INCISION PLACED



FLAP ELEVATED



INDIRECT SINUS LIFT DONE USING OSTEOTOME





# IMPLANT PLACED (3.75x10mm)



#### SUTURES PLACED



# PRE OPERATIVE RADIOGRAPH



# POST OPERATIVE RADIOGRAPH