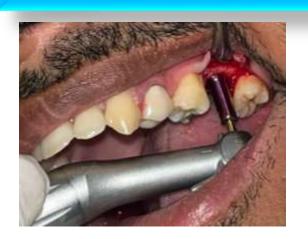

radiograph



Sinus floor elevated



PRF placed



Post operative radiograph

# IMMEDIATE IMPLANT

# preoperative photograph



ROOT STUMP 22



EXTRACTED TOOTH



PREOPERATIVE RADIOGRAPH



EXTRACTED 22



PILOT DRILL PLACED



# IMMEDIATE IMPLANT

#### IMPLANT PLACED



PRF PLACED



POST OPERATIVE RADIOGRAPH



HEALING CAPPLACED



**SUTURING DONE** 



AFTER HEALING



# IMMEDIATE IMPLANT

#### AFTER HEALING



ABUTMENT PLACED
BUCCAL VIEW



COMPOSITE PLACED



**HEALING CAP REMOVED** 



ABUTMENT PLACED OCCLUSAL VIEW



TEMPORARY CROWN PLACED



#### **Preoperative photographs**



PREOPERATIVE IOPA



**CRESTAL INCISION** 



preoperative photograph



PREOPERATIVE CBCT



FLAP REFLECTION



#### INSTRUMENTS USED







SINUS LIFT KIT



FIXOSS



DRILLS



RVG



#### **DRILLS**



OSTEOTOME





#### DRILLS



MALLET



**GRAFT** 



IMPLANT PLACEMENT



PLACING GRAFT



AFTER IMPLANT PLACEMENT



SUTURES AND POSTOPERATIVE RADIOGRAPHS







# INDIRECT SINUS LIFT PROCEDURE DONE IN RELATION TO PARTIALLY EDENTULOUS MAXILLARY POSTERIOR REGION

#### PRE OPERATIVE PHOTOGRAPH-PARTIALLY EDENTULOUS IN 24



#### INCISION PLACED



FLAP ELEVATED



INDIRECT SINUS LIFT DONE USING OSTEOTOME





# IMPLANT PLACED (3.75x10mm)



#### SUTURES PLACED



# PRE OPERATIVE RADIOGRAPH



# POST OPERATIVE RADIOGRAPH