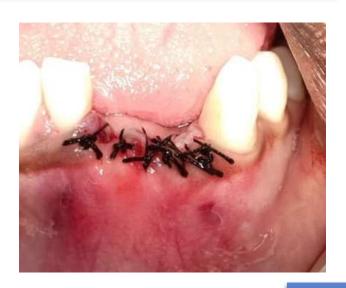

# **IMPLANT**

#### PRE OPERATIVE PHOTOGRAPH- PARTIALLY EDENTULOUS 32

#### **EXTRACTION OF 41, 31**











# IMPLANT PLACEMENT DONE IN 41, 32







#### BONE GRAFTS PLACED



## SUTURES PLACED

#### POST OPERATIVE RADIOGRAPH





# TEMPORARY CROWN GIVEN IN 41,31,32





# RIDGE SPLIT WITH IMPLANT PLACEMENT



Pre operative image



Pre operative radiograph



Crestal incision irt 11,21,22



Full thickness flap elevated



Ridge split done irt 11,21,22



Three implants of size 3.75x13 placed



Allograft placed



Resorbable collagen membrane placed



PRF placed irt 11,21,22



Sutures placed



Post operative radiograph



Temporary prosthesis given

# DIRECT SINUS LIFT WITH IMPLANT PLACEMENT



Pre operative image



Full thickness flap elevated



Bone graft placed



Sutures placed



Pre operative radiograph



Sinus floor elevated



PRF placed



Post operative radiograph

# IMMEDIATE IMPLANT

# preoperative photograph



ROOT STUMP 22



EXTRACTED TOOTH



PREOPERATIVE RADIOGRAPH



EXTRACTED 22



PI