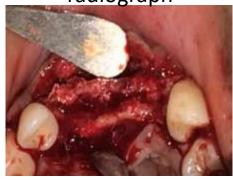

# **IMPLANT**

#### PRE OPERATIVE PHOTOGRAPH- PARTIALLY EDENTULOUS 32

#### **EXTRACTION OF 41, 31**











# IMPLANT PLACEMENT DONE IN 41, 32







#### BONE GRAFTS PLACED



## SUTURES PLACED

#### POST OPERATIVE RADIOGRAPH





# TEMPORARY CROWN GIVEN IN 41,31,32





# RIDGE SPLIT WITH IMPLANT PLACEMENT



Pre operative image



Pre operative radiograph



Crestal incision irt 11,21,22



Full thickness flap elevated



Ridge split done irt 11,21,22



Three implants of size 3.75x13 placed



Allograft placed



Resorbable collagen membrane placed



PRF placed irt 11,21,22



Sutures placed



Post operative radiograph



Temporary prosthesis given

# DIRECT SINUS LIFT WITH IMPLANT PLACEMENT



Pre operative image



Full thickness flap elevated



Bone graft placed



Sutures placed



Pre operative radiograph



Sinus floor elevated



PRF placed



Post operative radiograph

# IMMEDIATE IMPLANT

# preoperative photograph



ROOT STUMP 22



EXTRACTED TOOTH



PREOPERATIVE RADIOGRAPH



EXTRACTED 22



PILOT DRILL PLACED



# IMMEDIATE IMPLANT

#### IMPLANT PLACED



PRF PLACED



POST OPERATIVE RADIOGRAPH



HEALING CAPPLACED



**SUTURING DONE** 



AFTER HEALING



# IMMEDIATE IMPLANT

#### AFTER