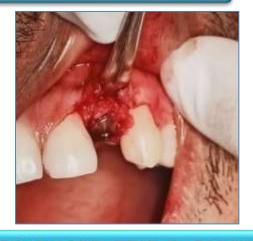

EMENT



Pre operative image



Pre operative radiograph



Crestal incision irt 11,21,22



Full thickness flap elevated



Ridge split done irt 11,21,22



Three implants of size 3.75x13 placed



Allograft placed



Resorbable collagen membrane placed



PRF placed irt 11,21,22



Sutures placed



Post operative radiograph



Temporary prosthesis given

# DIRECT SINUS LIFT WITH IMPLANT PLACEMENT



Pre operative image



Full thickness flap elevated



Bone graft placed



Sutures placed



Pre operative radiograph



Sinus floor elevated



PRF placed



Post operative radiograph

# IMMEDIATE IMPLANT

# preoperative photograph



ROOT STUMP 22



EXTRACTED TOOTH



PREOPERATIVE RADIOGRAPH



EXTRACTED 22



PILOT DRILL PLACED



# IMMEDIATE IMPLANT

#### IMPLANT PLACED



PRF PLACED



POST OPERATIVE RADIOGRAPH



HEALING CAPPLACED



**SUTURING DONE** 



AFTER HEALING



# IMMEDIATE IMPLANT

#### AFTER HEALING



ABUTMENT PLACED
BUCCAL VIEW



COMPOSITE PLACED



**HEALING CAP REMOVED** 



ABUTMENT PLACED OCCLUSAL VIEW



TEMPORARY CROWN PLACED



#### **Preoperative photographs**



PREOPERATIVE IOPA



**CRESTAL INCISION** 



preoperative photograph



PREOPERATIVE CBCT



FLAP REFLECTION



#### INSTRUMENTS USED







SINUS LIFT KIT



FIXOSS



DRILLS



RVG



#### **DRILLS**



OSTEOTOME





#### DRILLS



MALLET



**GRAFT** 



IMPLANT PLACEMENT



PLACING GRAFT



AFTER IMPLANT PLACEMENT



SUTURES AND POSTOPERATIVE RADIOGRAPHS







# INDIRECT SINUS LIFT PROCEDURE DONE IN RELATION TO PARTIALLY EDENTULOUS MAXILLARY POSTERIOR REGION

#### PRE OPERATIVE P