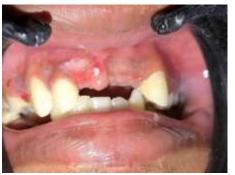

# **IMPLANT**

#### PRE OPERATIVE PHOTOGRAPH- PARTIALLY EDENTULOUS 32

#### **EXTRACTION OF 41, 31**











# IMPLANT PLACEMENT DONE IN 41, 32







#### BONE GRAFTS PLACED



## SUTURES PLACED

#### POST OPERATIVE RADIOGRAPH





# TEMPORARY CROWN GIVEN IN 41,31,32





# RIDGE SPLIT WITH IMPLANT PLACEMENT



Pre operative image



Pre operative radiograph



Crestal incision irt 11,21,22



Full thickness flap elevated



Ridge split done irt 11,21,22



Three implants of size 3.75x13 placed



Allograft placed



Resorbable collagen membrane placed



PRF placed irt 11,21,22



Sutures placed



Post operative radiograph



Temporary prosthesis given

# DIRECT SINUS LIFT WITH IMPLANT PLACEMENT



Pre operative image



Full thickness flap elevated



Bone graft placed



Sutures placed



Pre operative radiograph



Sinus floor elevated



PRF placed



Post operative radiograph

# IMMEDIATE IMPLANT

# preoperative photograph



ROOT STUMP 22



EXTRACTED TOOTH



PREOPERATIVE RADIOGRAPH



EXTRACTED 22



PILOT DRILL PLACED



# IMMEDIATE IMPLANT

#### IMPLANT PLACED



PRF PLACED



POST