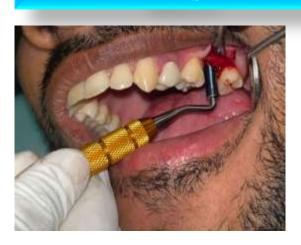

vated



PRF placed



Post operative radiograph

# IMMEDIATE IMPLANT

# preoperative photograph



ROOT STUMP 22



EXTRACTED TOOTH



PREOPERATIVE RADIOGRAPH



EXTRACTED 22



PILOT DRILL PLACED



# IMMEDIATE IMPLANT

#### IMPLANT PLACED



PRF PLACED



POST OPERATIVE RADIOGRAPH



HEALING CAPPLACED



**SUTURING DONE** 



AFTER HEALING



# IMMEDIATE IMPLANT

#### AFTER HEALING



ABUTMENT PLACED
BUCCAL VIEW



COMPOSITE PLACED



**HEALING CAP REMOVED** 



ABUTMENT PLACED OCCLUSAL VIEW



TEMPORARY CROWN PLACED



#### **Preoperative photographs**



PREOPERATIVE IOPA



**CRESTAL INCISION** 



preoperative photograph



PREOPERATIVE CBCT



FLAP REFLECTION



#### INSTRUMENTS USED







SINUS LIFT KIT



FIXOSS



DRILLS



RVG



#### **DRILLS**



OSTEOTOME





#### DRILLS



MALLET



**GRAFT** 



IMPLANT PLACEMENT



PLACING GRAFT



AFTER IMPLANT PLACEMENT



SUTURES AND POSTOPERATIVE RADIOGRAPHS







# INDIRECT SINUS LIFT PROCEDURE DONE IN RELATION TO PARTIALLY EDENTULOUS MAXILLARY POSTERIOR REGION

#### PRE OPERATIVE PHOTOGRAPH-PARTIALLY EDENTULOUS IN 24



#### INCISION PLACED



FLAP ELEVATED



INDIRECT SINUS LIFT DONE USING OSTEOTOME





# IMPLANT PLACED (3.75x10mm)



#### SUTURES PLACED



# PRE OPERATIVE RADIOGRAPH



# POST OPERATIVE RADIOGRAPH