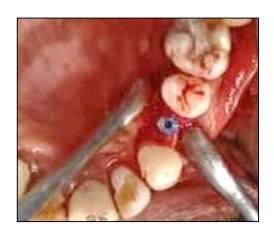

# preoperative photograph

ROOT STUMP 22

EXTRACTED TOOTH

PREOPERATIVE RADIOGRAPH

EXTRACTED 22

PILOT DRILL PLACED