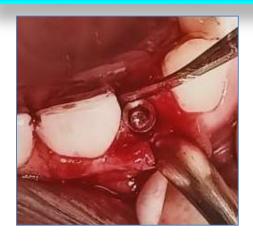

H IMPLANT PLACEMENT



Pre operative image



Pre operative radiograph



Crestal incision irt 11,21,22



Full thickness flap elevated



Ridge split done irt 11,21,22



Three implants of size 3.75x13 placed



Allograft placed



Resorbable collagen membrane placed



PRF placed irt 11,21,22



Sutures placed



Post operative radiograph



Temporary prosthesis given

# DIRECT SINUS LIFT WITH IMPLANT PLACEMENT



Pre operative image



Full thickness flap elevated



Bone graft placed



Sutures placed



Pre operative radiograph



Sinus floor elevated



PRF placed



Post operative radiograph

# IMMEDIATE IMPLANT

# preoperative photograph



ROOT STUMP 22



EXTRACTED TOOTH



PREOPERATIVE RADIOGRAPH



EXTRACTED 22



PILOT DRILL PLACED



# IMMEDIATE IMPLANT

#### IMPLANT PLACED



PRF PLACED



POST OPERATIVE RADIOGRAPH



HEALING CAPPLACED



**SUTURING DONE** 



AFTER HEALING



# IMMEDIATE IMPLANT

#### AFTER HEALING



ABUTMENT PLACED
BUCCAL VIEW



COMPOSITE PLACED



**HEALING CAP REMOVED** 



ABUTMENT PLACED OCCLUSAL VIEW



TEMPORARY CROWN PLACED



#### **Preoperative photographs**



PREOPERATIVE IOPA



**CRESTAL INCISION** 



preoperative photograph



PREOPERATIVE CBCT



FLAP REFLECTION



#### INSTRUMENTS USED







SINUS LIFT KIT



FIXOSS



DRILLS



RVG



#### **DRILLS**



OSTEOTOME





#### DRILLS



MALLET



**GRAFT** 



IMPLANT PLACEMENT



PLACING GRAFT



AFTER IMPLANT PLACEMENT



SUTURES AND POSTOPERATIVE RADIOGRAPHS







# INDIRECT SINUS LIFT PROCEDURE DONE IN RELATION TO PARTIALLY EDENTULOUS MAXILLARY POSTERIOR REGION

#### P