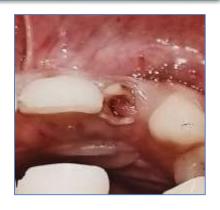

AFTS PLACED



## SUTURES PLACED

#### POST OPERATIVE RADIOGRAPH





# TEMPORARY CROWN GIVEN IN 41,31,32





# RIDGE SPLIT WITH IMPLANT PLACEMENT



Pre operative image



Pre operative radiograph



Crestal incision irt 11,21,22



Full thickness flap elevated



Ridge split done irt 11,21,22



Three implants of size 3.75x13 placed



Allograft placed



Resorbable collagen membrane placed



PRF placed irt 11,21,22



Sutures placed



Post operative radiograph



Temporary prosthesis given

# DIRECT SINUS LIFT WITH IMPLANT PLACEMENT



Pre operative image



Full thickness flap elevated



Bone graft placed



Sutures placed



Pre operative radiograph



Sinus floor elevated



PRF placed



Post operative radiograph

# IMMEDIATE IMPLANT

# preoperative photograph



ROOT STUMP 22



EXTRACTED TOOTH



PREOPERATIVE RADIOGRAPH



EXTRACTED 22



PILOT DRILL PLACED



# IMMEDIATE IMPLANT

#### IMPLANT PLACED



PRF PLACED



POST OPERATIVE RADIOGRAPH



HEALING CAPPLACED



**SUTURING DONE** 



AFTER HEALING



# IMMEDIATE IMPLANT

#### AFTER HEALING



ABUTMENT PLACED
BUCCAL VIEW



COMPOSITE PLACED



**HEALING CAP REMOVED** 



ABUTMENT PLACED OCCLUSAL VIEW



TEMPORARY CROWN PLACED



#### **Preoperative photographs**



PREOPERATIVE IOPA



**CRESTAL INCISION** 



preoperative photograph



PREOPERATIVE CBCT



FLAP REFLECTION



#### INSTRUMENTS USED







SINUS LIFT KIT



FIXOSS



DRILLS



RVG



#### **DRILLS**



OSTEOTOME





#### DRILLS



MALLET



**GRAFT** 



IMPLANT PLACEMENT



PLACING GRAFT



AFTER IMPLANT PLACEMENT



SUTURES AND POSTOPERATIV