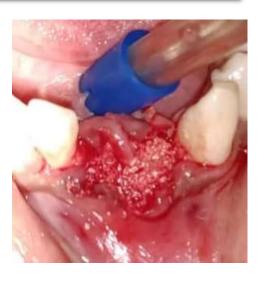

# **IMPLANT**

#### PRE OPERATIVE PHOTOGRAPH- PARTIALLY EDENTULOUS 32

#### **EXTRACTION OF 41, 31**











# IMPLANT PLACEMENT DONE IN 41, 32







#### BONE GRAFTS PLACED



## SUTURES PLACED

#### POST OPERATIVE RADIOGRAPH





# TEMPORARY CROWN GIVEN IN 41,31,32





# RIDGE SPLIT WITH IMPLANT PLACEMENT



Pre operative image



Pre operative radiograph



Crestal incision irt 11,21,22



Full thickness flap elevated



Ridge split done irt 11,21,22



Three implants of size 3.75x13 placed



Allograft placed



Resorbable collagen membrane placed



PRF placed irt 11,21,22



Sutures placed



Post operative radiograph



Temporary prosthesis given

# DIRECT SINUS LIFT WITH IMPLANT PLACEMENT



Pre operative image



Full thickness flap elevated



Bone graft placed



Sutures placed



Pre operative radiograph



Sinus floor elevated



PRF placed



Post operative radiograph

# IMMEDIATE IMPLANT

# preoperative photograph



ROOT STUMP 22



EXTRACTED T