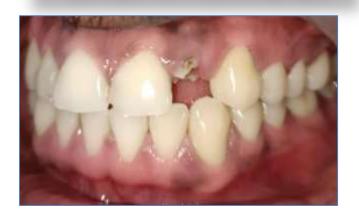

#### BONE GRAFTS PLACED



## SUTURES PLACED

#### POST OPERATIVE RADIOGRAPH





# TEMPORARY CROWN GIVEN IN 41,31,32





# RIDGE SPLIT WITH IMPLANT PLACEMENT



Pre operative image



Pre operative radiograph



Crestal incision irt 11,21,22



Full thickness flap elevated



Ridge split done irt 11,21,22



Three implants of size 3.75x13 placed



Allograft placed



Resorbable collagen membrane placed



PRF placed irt 11,21,22



Sutures placed



Post operative radiograph



Temporary prosthesis given

# DIRECT SINUS LIFT WITH IMPLANT PLACEMENT



Pre operative image



Full thickness flap elevated



Bone graft placed



Sutures placed



Pre operative radiograph



Sinus floor elevated



PRF placed



Post operative radiograph

# IMMEDIATE IMPLANT

# preoperative photograph



ROOT STUMP 22



EXTRACTED TOOTH



PREOPERATIVE RADIOGRAPH



EXTRACTED 22



PILOT DRILL PLACED



# IMMEDIATE IMPLANT

#### IMPLANT PLACED



PRF PLACED



POST OPERATIVE RADIOGRAPH



HEALING CAPPLACED



**SUTURING DONE** 



AFTER HEALING



# IMMEDIATE IMPLANT

#### AFTER HEALING



ABUTMENT PLACED
BUCCAL VIEW



COMPOSITE PLACED



**HEALING CAP REMOVED** 



ABUTMENT PLACED OCCLUSAL VIEW



TEMPORARY CROWN PLACED



#### **Preoperative photographs**



PREOPERATIVE IOPA



**CRESTAL INCISION** 



preoperative photograph



PREOPERATIVE CBCT



FLAP REFLECTION



#### INSTRUMENTS USED







SINUS LIFT KIT



FIXOSS



DRILLS



RVG



#### **DRILLS**



OSTEOTOME





#### DRILLS



MALLET



**GRAFT** 



IMPLANT PLACEMENT



PLACING GRAFT



AFTER IMPLANT PLACEMENT



SUTURES