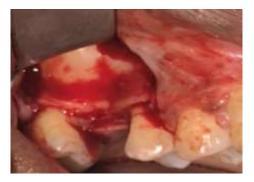

# **IMPLANT**

#### PRE OPERATIVE PHOTOGRAPH- PARTIALLY EDENTULOUS 32

#### **EXTRACTION OF 41, 31**











# IMPLANT PLACEMENT DONE IN 41, 32







#### BONE GRAFTS PLACED



## SUTURES PLACED

#### POST OPERATIVE RADIOGRAPH





# TEMPORARY CROWN GIVEN IN 41,31,32





# RIDGE SPLIT WITH IMPLANT PLACEMENT



Pre operative image



Pre operative radiograph



Crestal incision irt 11,21,22



Full thickness flap elevated



Ridge split done irt 11,21,22



Three implants of size 3.75x13 placed



Allograft placed



Resorbable collagen membrane placed



PRF placed irt 11,21,22



Sutures placed



Post operative radiograph



Temporary prosthesis given

# DIRECT SINUS LIFT WITH IMPLANT PLACEMENT



Pre operative image



Full thickness flap elevated



Bone graft placed



Sutures placed



Pre operative radiograph



Sinus floor elevated



PRF placed



Post operative radiograph

# IMMEDIATE IMPLANT

# preoperative photograph



ROOT STUMP 22



EXTRACTED TOOTH



PREOPERATIVE RADIOGRAPH



EXTRACTED 22



PILOT DRILL PLACED



# IMMEDIATE IMPLANT

#### IMPLANT PLACED



PRF PLACED



POST OPERATIVE RADIOGRAPH



HEALING CAPPLACED



**SUTURING DONE** 



AFTER HEALING



# IMMEDIATE IMPLANT

#### AFTER HEALING



ABUTMENT PLACED
BUCCAL VIEW



COMPOSITE PLACED



**HEALING CAP REMOVED** 



ABUTMENT PLACED OCCLUSAL VIEW



TEMPORARY CROWN PLACED



#### **Preoperative photographs**



PREOPERATIVE IOPA



**CRESTAL INCISION** 



preoperative photograph



PREOPERATIVE CBCT



FLAP REFLECTION



####