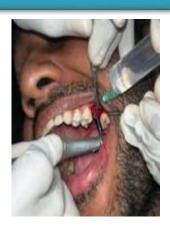

es placed



Pre operative radiograph



Sinus floor elevated



PRF placed



Post operative radiograph

# IMMEDIATE IMPLANT

# preoperative photograph



ROOT STUMP 22



EXTRACTED TOOTH



PREOPERATIVE RADIOGRAPH



EXTRACTED 22



PILOT DRILL PLACED



# IMMEDIATE IMPLANT

#### IMPLANT PLACED



PRF PLACED



POST OPERATIVE RADIOGRAPH



HEALING CAPPLACED



**SUTURING DONE** 



AFTER HEALING



# IMMEDIATE IMPLANT

#### AFTER HEALING



ABUTMENT PLACED
BUCCAL VIEW



COMPOSITE PLACED



**HEALING CAP REMOVED** 



ABUTMENT PLACED OCCLUSAL VIEW



TEMPORARY CROWN PLACED



#### **Preoperative photographs**



PREOPERATIVE IOPA



**CRESTAL INCISION** 



preoperative photograph



PREOPERATIVE CBCT



FLAP REFLECTION



#### INSTRUMENTS USED







SINUS LIFT KIT



FIXOSS



DRILLS



RVG



#### **DRILLS**



OSTEOTOME





#### DRILLS



MALLET



**GRAFT** 



IMPLANT PLACEMENT



PLACING GRAFT



AFTER IMPLANT PLACEMENT



SUTURES AND POSTOPERATIVE RADIOGRAPHS







# INDIRECT SINUS LIFT PROCEDURE DONE IN RELATION TO PARTIALLY EDENTULOUS MAXILLARY POSTERIOR REGION

#### PRE OPERATIVE PHOTOGRAPH-PARTIALLY EDENTULOUS IN 24



#### INCISION PLACED



FLAP ELEVATED



INDIRECT SINUS LIFT DONE USING OSTEOTOME





# IMPLANT PLACED (3.75x10mm)



#### SUTURES PLACED



# PRE OPERATIVE RADIOGRAPH



# POST OPERATIVE RADIOGRAPH