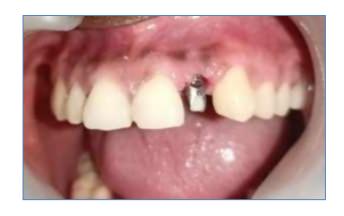

# preoperative photograph

ROOT STUMP 22

EXTRACTED TOOTH

PREOPERATIVE RADIOGRAPH

EXTRACTED 22

PILOT DRILL PLACED