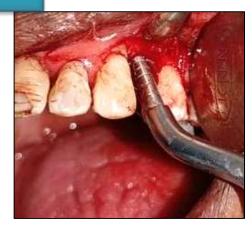

ALING



ABUTMENT PLACED
BUCCAL VIEW



COMPOSITE PLACED



**HEALING CAP REMOVED** 



ABUTMENT PLACED OCCLUSAL VIEW



TEMPORARY CROWN PLACED



#### **Preoperative photographs**



PREOPERATIVE IOPA



**CRESTAL INCISION** 



preoperative photograph



PREOPERATIVE CBCT



FLAP REFLECTION



#### INSTRUMENTS USED







SINUS LIFT KIT



FIXOSS



DRILLS



RVG



#### **DRILLS**



OSTEOTOME





#### DRILLS



MALLET



**GRAFT** 



IMPLANT PLACEMENT



PLACING GRAFT



AFTER IMPLANT PLACEMENT



SUTURES AND POSTOPERATIVE RADIOGRAPHS







# INDIRECT SINUS LIFT PROCEDURE DONE IN RELATION TO PARTIALLY EDENTULOUS MAXILLARY POSTERIOR REGION

#### PRE OPERATIVE PHOTOGRAPH-PARTIALLY EDENTULOUS IN 24



#### INCISION PLACED



FLAP ELEVATED



INDIRECT SINUS LIFT DONE USING OSTEOTOME





# IMPLANT PLACED (3.75x10mm)



#### SUTURES PLACED



# PRE OPERATIVE RADIOGRAPH



# POST OPERATIVE RADIOGRAPH