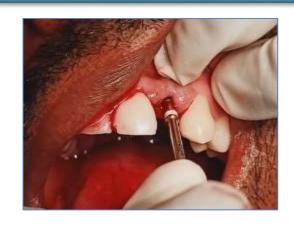

OWN GIVEN IN 41,31,32





# RIDGE SPLIT WITH IMPLANT PLACEMENT



Pre operative image



Pre operative radiograph



Crestal incision irt 11,21,22



Full thickness flap elevated



Ridge split done irt 11,21,22



Three implants of size 3.75x13 placed



Allograft placed



Resorbable collagen membrane placed



PRF placed irt 11,21,22



Sutures placed



Post operative radiograph



Temporary prosthesis given

# DIRECT SINUS LIFT WITH IMPLANT PLACEMENT



Pre operative image



Full thickness flap elevated



Bone graft placed



Sutures placed



Pre operative radiograph



Sinus floor elevated



PRF placed



Post operative radiograph

# IMMEDIATE IMPLANT

# preoperative photograph



ROOT STUMP 22



EXTRACTED TOOTH



PREOPERATIVE RADIOGRAPH



EXTRACTED 22



PILOT DRILL PLACED



# IMMEDIATE IMPLANT

#### IMPLANT PLACED



PRF PLACED



POST OPERATIVE RADIOGRAPH



HEALING CAPPLACED



**SUTURING DONE** 



AFTER HEALING



# IMMEDIATE IMPLANT

#### AFTER HEALING



ABUTMENT PLACED
BUCCAL VIEW



COMPOSITE PLACED



**HEALING CAP REMOVED** 



ABUTMENT PLACED OCCLUSAL VIEW



TEMPORARY CROWN PLACED



#### **Preoperative photographs**



PREOPERATIVE IOPA



**CRESTAL INCISION** 



preoperative photograph



PREOPERATIVE CBCT



FLAP REFLECTION



#### INSTRUMENTS USED







SINUS LIFT KIT



FIXOSS



DRILLS



RVG



#### **DRILLS**



OSTEOTOME





#### DRILLS



MALLET



**GRAFT** 



IMPLANT PLACEMENT



PLACING GRAFT



AFTER IMPLANT PLACEMENT



SUTURES AND POSTOPERATIVE RADIOGRAPHS







# INDIRECT SINUS LIFT PROCEDURE DONE IN RELATION TO PARTIALLY E