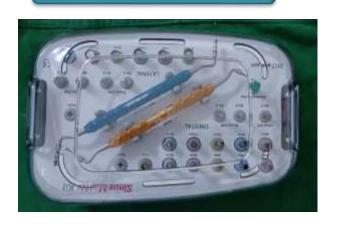

raft placed



Sutures placed



Pre operative radiograph



Sinus floor elevated



PRF placed



Post operative radiograph

# IMMEDIATE IMPLANT

# preoperative photograph



ROOT STUMP 22



EXTRACTED TOOTH



PREOPERATIVE RADIOGRAPH



EXTRACTED 22



PILOT DRILL PLACED



# IMMEDIATE IMPLANT

#### IMPLANT PLACED



PRF PLACED



POST OPERATIVE RADIOGRAPH



HEALING CAPPLACED



**SUTURING DONE** 



AFTER HEALING



# IMMEDIATE IMPLANT

#### AFTER HEALING



ABUTMENT PLACED
BUCCAL VIEW



COMPOSITE PLACED



**HEALING CAP REMOVED** 



ABUTMENT PLACED OCCLUSAL VIEW



TEMPORARY CROWN PLACED



#### **Preoperative photographs**



PREOPERATIVE IOPA



**CRESTAL INCISION** 



preoperative photograph



PREOPERATIVE CBCT



FLAP REFLECTION



#### INSTRUMENTS USED







SINUS LIFT KIT



FIXOSS



DRILLS



RVG



#### **DRILLS**



OSTEOTOME





#### DRILLS



MALLET



**GRAFT** 



IMPLANT PLACEMENT



PLACING GRAFT



AFTER IMPLANT PLACEMENT



SUTURES AND POSTOPERATIVE RADIOGRAPHS







# INDIRECT SINUS LIFT PROCEDURE DONE IN RELATION TO PARTIALLY EDENTULOUS MAXILLARY POSTERIOR REGION

#### PRE OPERATIVE PHOTOGRAPH-PARTIALLY EDENTULOUS IN 24



#### INCISION PLACED



FLAP ELEVATED



INDIRECT SINUS LIFT DONE USING OSTEOTOME





# IMPLANT PLACED (3.75x10mm)



#### SUTURES PLACED



# PRE OPERATIVE RADIOGRAPH



# POST OPERATIVE RADIOGRAPH