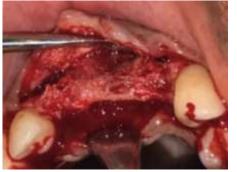

# **IMPLANT**

#### PRE OPERATIVE PHOTOGRAPH- PARTIALLY EDENTULOUS 32

#### **EXTRACTION OF 41, 31**











# IMPLANT PLACEMENT DONE IN 41, 32







#### BONE GRAFTS PLACED



## SUTURES PLACED

#### POST OPERATIVE RADIOGRAPH





# TEMPORARY CROWN GIVEN IN 41,31,32





# RIDGE SPLIT WITH IMPLANT PLACEMENT



Pre operative image



Pre operative radiograph



Crestal incision irt 11,21,22



Full thickness flap elevated



Ridge split done irt 11,21,22



Three implants of size 3.75x13 placed



Allograft placed



Resorbable collagen membrane placed



PRF placed irt 11,21,22



Sutures placed



Post operative radiograph



Temporary prosthesis given

# DIRECT SINUS LIFT WITH IMPLANT PLACEMENT



Pre operative image



Full thickness flap elevated



Bone graft placed



Sutures placed



Pre operative radiograph



Sinus floor elevated



PRF placed



Post operative radiograph

# IMMEDIATE IMPLANT

# preoperative photograph



ROOT STUMP 22



EXTRACTED TOOTH



PREOPERATIVE RADIOGRAPH



EXTRACTED 22



PILOT DRILL PLACED



# IMMEDIATE IMPLANT

#### IMPLANT PLACED



PRF PLACED



POST OPERATIVE RADIOGRAPH



HEALING CAPPLACED



**SUTURING DONE** 



AFTER HEALING