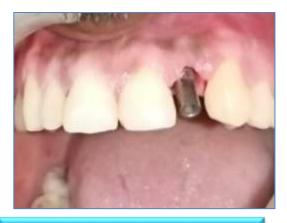

#### AFTER HEALING

ABUTMENT PLACED
BUCCAL VIEW

COMPOSITE PLACED

**HEALING CAP REMOVED** 

ABUTMENT PLACED OCCLUSAL VIEW

TEMPORARY CROWN PLACED