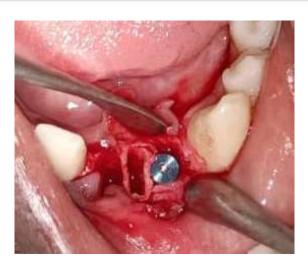

# **IMPLANT**

#### PRE OPERATIVE PHOTOGRAPH- PARTIALLY EDENTULOUS 32

#### **EXTRACTION OF 41, 31**











# IMPLANT PLACEMENT DONE IN 41, 32







#### BONE GRAFTS PLACED



## SUTURES PLACED

#### POST OPERATIVE RADIOGRAPH





# TEMPORARY CROWN GIVEN IN 41,31,32





# RIDGE SPLIT WITH IMPLANT PLACEMENT



Pre operative image



Pre operative radiograph



Crestal incision irt 11,21,22



Full thickness flap elevated



Ridge split done irt 11,21,22



Three implants of size 3.75x13 placed



Allograft placed



Resorbable collagen membrane placed



PRF placed irt 11,21,22



Sutures placed



Post operative radiograph



Temporary prosthesis given

# DIRECT SINUS LIFT WITH IMPLANT PLACEMENT



Pre operative image



Full thickness flap elevated



Bone graft placed



Sutures placed



Pre operative radiograph



Sinus floor elevated



PRF placed



Post operative radiograph

# IMMEDIATE IMPLANT

# preoperative photograph