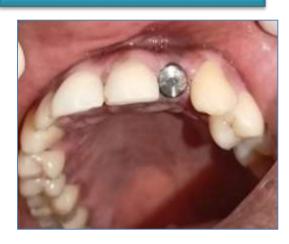

Full thickness flap elevated



Ridge split done irt 11,21,22



Three implants of size 3.75x13 placed



Allograft placed



Resorbable collagen membrane placed



PRF placed irt 11,21,22



Sutures placed



Post operative radiograph



Temporary prosthesis given

# DIRECT SINUS LIFT WITH IMPLANT PLACEMENT



Pre operative image



Full thickness flap elevated



Bone graft placed



Sutures placed



Pre operative radiograph



Sinus floor elevated



PRF placed



Post operative radiograph

# IMMEDIATE IMPLANT

# preoperative photograph



ROOT STUMP 22



EXTRACTED TOOTH



PREOPERATIVE RADIOGRAPH



EXTRACTED 22



PILOT DRILL PLACED



# IMMEDIATE IMPLANT

#### IMPLANT PLACED



PRF PLACED



POST OPERATIVE RADIOGRAPH



HEALING CAPPLACED



**SUTURING DONE** 



AFTER HEALING



# IMMEDIATE IMPLANT

#### AFTER HEALING



ABUTMENT PLACED
BUCCAL VIEW



COMPOSITE PLACED



**HEALING CAP REMOVED** 



ABUTMENT PLACED OCCLUSAL VIEW



TEMPORARY CROWN PLACED



#### **Preoperative photographs**



PREOPERATIVE IOPA



**CRESTAL INCISION** 



preoperative photograph



PREOPERATIVE CBCT



FLAP REFLECTION



#### INSTRUMENTS USED







SINUS LIFT KIT



FIXOSS



DRILLS



RVG



#### **DRILLS**



OSTEOTOME





#### DRILLS



MALLET



**GRAFT** 



IMPLANT PLACEMENT



PLACING GRAFT



AFTER IMPLANT PLACEMENT



SUTURES AND POSTOPERATIVE RADIOGRAPHS







# INDIRECT SINUS LIFT PROCEDURE DONE IN RELATION TO PARTIALLY EDENTULOUS MAXILLARY POSTERIOR REGION

#### PRE OPERATIVE PHOTOGRAPH-PARTIALLY EDENTULOUS IN 24



#### INCISION PLACED



FLAP ELEVATED



INDIRECT