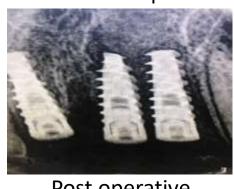

Allograft placed

Resorbable collagen membrane placed

PRF placed irt 11,21,22

Sutures placed

Post operative radiograph

Temporary prosthesis given