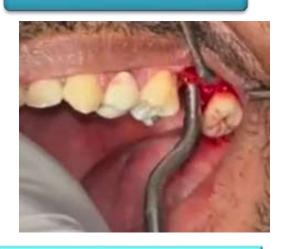

Sinus floor elevated



PRF placed



Post operative radiograph

# IMMEDIATE IMPLANT

# preoperative photograph



ROOT STUMP 22



EXTRACTED TOOTH



PREOPERATIVE RADIOGRAPH



EXTRACTED 22



PILOT DRILL PLACED



# IMMEDIATE IMPLANT

#### IMPLANT PLACED



PRF PLACED



POST OPERATIVE RADIOGRAPH



HEALING CAPPLACED



**SUTURING DONE** 



AFTER HEALING



# IMMEDIATE IMPLANT

#### AFTER HEALING



ABUTMENT PLACED
BUCCAL VIEW



COMPOSITE PLACED



**HEALING CAP REMOVED** 



ABUTMENT PLACED OCCLUSAL VIEW



TEMPORARY CROWN PLACED



#### **Preoperative photographs**



PREOPERATIVE IOPA



**CRESTAL INCISION** 



preoperative photograph



PREOPERATIVE CBCT



FLAP REFLECTION



#### INSTRUMENTS USED







SINUS LIFT KIT



FIXOSS



DRILLS



RVG



#### **DRILLS**



OSTEOTOME





#### DRILLS



MALLET



**GRAFT** 



IMPLANT PLACEMENT



PLACING GRAFT



AFTER IMPLANT PLACEMENT



SUTURES AND POSTOPERATIVE RADIOGRAPHS







# INDIRECT SINUS LIFT PROCEDURE DONE IN RELATION TO PARTIALLY EDENTULOUS MAXILLARY POSTERIOR REGION

#### PRE OPERATIVE PHOTOGRAPH-PARTIALLY EDENTULOUS IN 24



#### INCISION PLACED



FLAP ELEVATED



INDIRECT SINUS LIFT DONE USING OSTEOTOME





# IMPLANT PLACED (3.75x10mm)



#### SUTURES PLACED



# PRE OPERATIVE RADIOGRAPH



# POST OPERATIVE RADIOGRAPH