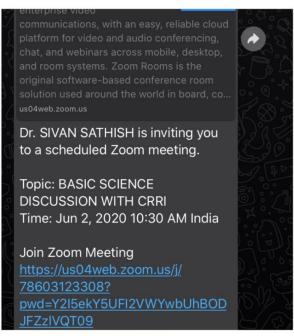

## SUPERVISION AND DISCUSSION BY Dr.SIVAN SATHISH, MDS, MFDS RCPS PROFESSOR AND HOD, ORAL MEDICINE

| Work done                                               | <u>Participants</u>                   | <b>Timing</b>  |
|---------------------------------------------------------|---------------------------------------|----------------|
| Clinical case presentation and basic science discussion | Final year, CRRI                      | 10.30-11.30 am |
| Discussion with PGs on                                  | PGs, CRRIs, Final year,<br>Third year | 11.30-01.00 pm |