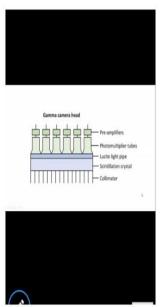

### 75EORY CLASS- 05.06.2020

| WORK DONE | <u>STAFF</u>    | <u>PARTICIPANTS</u> | ABSENTEE         | TIMINGS   |
|-----------|-----------------|---------------------|------------------|-----------|
|           | <u>INCHARGE</u> |                     |                  |           |
| Nuclear   | Dr. Sivan       | 75- Regular Batch   | DHARUNYA         | 8.30-9.30 |
| imaging   | Sathish         |                     | <b>GAUTHAM.B</b> | AM        |
|           |                 | 6- Supplementary    | KAUVYA           |           |
|           |                 | Batch               |                  |           |
|           |                 |                     | DHANESH          |           |
|           |                 |                     | BALA             |           |