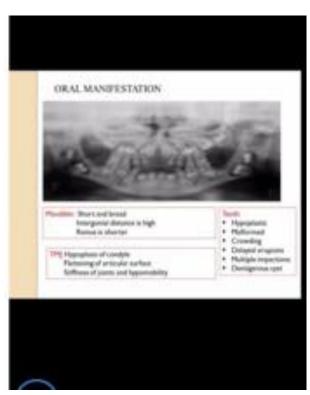

### 75EORY CLASS- 05.06.2020

| WORK DONE | <u>STAFF</u>    | <u>PARTICIPANTS</u> | ABSENTEE         | TIMINGS   |
|-----------|-----------------|---------------------|------------------|-----------|
|           | <u>INCHARGE</u> |                     |                  |           |
| Nuclear   | Dr. Sivan       | 75- Regular Batch   | DHARUNYA         | 8.30-9.30 |
| imaging   | Sathish         |                     | <b>GAUTHAM.B</b> | AM        |
|           |                 | 6- Supplementary    | KAUVYA           |           |
|           |                 | Batch               |                  |           |
|           |                 |                     | DHANESH          |           |
|           |                 |                     | BALA             |           |