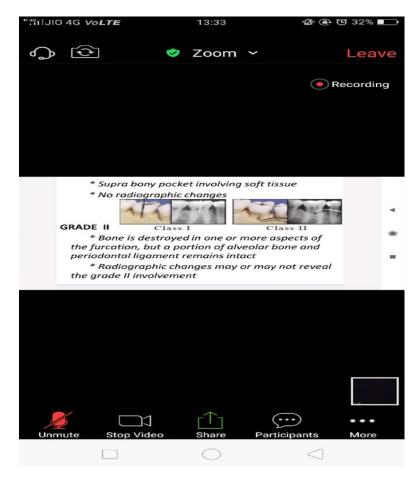

# THEORY E--DISCUSSION ON 26/06/2020

| NAME OF THE FACULTY | Dr. SHANMUGAM                              |
|---------------------|--------------------------------------------|
| TOPIC               | BONE LOSS AND PATTERNS OF BONE DESTRUCTION |
| ВАТСН               | FINAL YEAR SUPPLEMENTARY BATCH             |