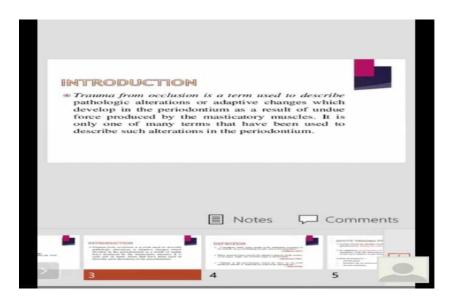

## **CLINICAL E--DISCUSSION ON 25/06/2020**

| NAME OF THE FACULTY | ALL FACULTY                      |
|---------------------|----------------------------------|
| TOPIC               | TRAUMA FROM OCCLUSION – JANANI.S |
| ВАТСН               | FINAL YEAR BATCH                 |