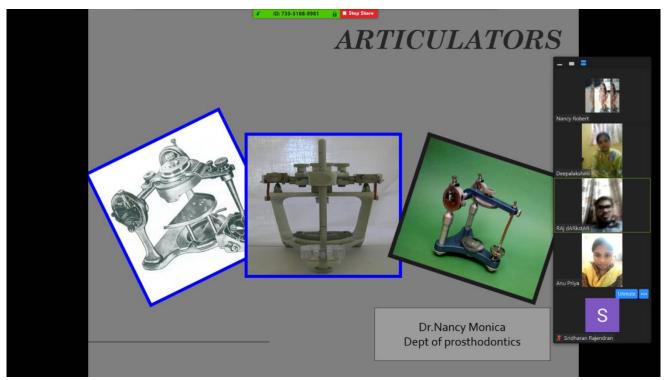

# ACADEMIC ACTIVITIES

| S.<br>N<br>O | DATE       | LECTURE TOPIC                                                  | PRESENTER               | FACULTY | PARTICIPATED<br>STUDENTS |
|--------------|------------|----------------------------------------------------------------|-------------------------|---------|--------------------------|
| 1            | 20.04.2020 | Articulators - Seminar                                         | Dr.Nancy<br>Monica R    | 7       | 6                        |
| 2            | 21.04.2020 | PGs and Staff discussion                                       |                         | 7       | 6                        |
| 3            | 22.04.2020 | Soft palate - Pedogogy                                         | Dr.Anupriya A           | 7       | 6                        |
| 4            | 23.04.2020 | Sterilization and disinfection in<br>Prosthodontics - Pedogogy | Dr.Gayathri<br>Devi     | 7       | 6                        |
| 5            | 24.04.2020 | Implant failures - Pedogogy                                    | Dr.Jenefer<br>Shekina D | 7       | 6                        |
| 6            | 25.04.2020 | Management of hemimandibulectomy<br>- Pedogogy                 | Dr.Raj<br>Manickam D    | 7       | 6                        |